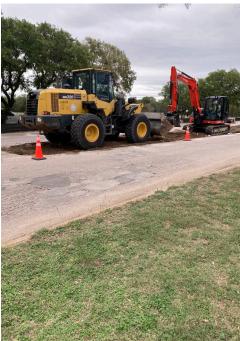

ENGINEERING REPORT - NOV 2023

- Readying to Pave: 72,000SY of Roads or 23,000 LF
  - N Hill St
  - S Main
  - S Pierce
  - Many Others

### Del Springs Blvd:

- 1. Started Construction
- 2. Deduct Change Order
- 3. TxDOT Approval new Culvert at 281
- 4. Minor issues resolved
  - Reinstall base material
  - Remove and reinstall curbs

- Cheatham Well 2 PumpReplacement Well:
  - Camera the well and:
    - Found well is not straight
    - Well 2 produces less than well 1
  - Replaced pump and motor with new one.
  - Rehab old motor and on standby