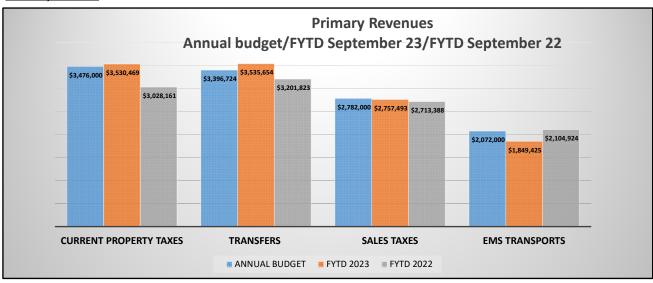

- Property tax collections ended the period at 102% of budget and increased by \$502,308 over the same period last year.
- Sales tax collections ended the period at 99% of budget and increased by \$44,104 over the same period last year.
- EMS transfer collections ended the period at 89% of budget and decreased by (\$255,498) over the same period last year.
  - Collections ended the year under budget because the hospital transfer call volume was down 18% mainly because of hospital staff shortages.
- Transfers In from other funds ended the period at 104% of budget and increased by \$333,831 over the same period last year.

### **CURRENT RESULTS COMPARISON**

|               | ORIGINAL         | ACTUAL           | % OF   | PY BUDGET        | ACTUAL           | % OF   |
|---------------|------------------|------------------|--------|------------------|------------------|--------|
|               | BUDGET           | FYTD SEP 2023    | BUDGET | 2021-2022        | FYTD SEP 2022    | BUDGET |
| REV           | \$<br>14,766,308 | \$<br>15,344,852 | 104%   | \$<br>13,131,563 | \$<br>14,090,031 | 107%   |
| EXPENSES      | 14,305,521       | 14,022,687       | 98%    | 12,907,890       | 12,707,338       | 98%    |
| PROFIT (LOSS) | \$<br>460,787    | \$<br>1,322,166  |        | \$<br>223,673    | \$<br>1,382,693  |        |

|                                                                                                                                                                                                                                                                          | 100  | % of year comp                                                           | lete | 2                                                                                                     |                                                           |       |                                                                                                                                 |       |                                                                                                       |                                                         |
|--------------------------------------------------------------------------------------------------------------------------------------------------------------------------------------------------------------------------------------------------------------------------|------|--------------------------------------------------------------------------|------|-------------------------------------------------------------------------------------------------------|-----------------------------------------------------------|-------|---------------------------------------------------------------------------------------------------------------------------------|-------|-------------------------------------------------------------------------------------------------------|---------------------------------------------------------|
|                                                                                                                                                                                                                                                                          | ORIG | SINAL BUDGET                                                             |      | ACTUAL                                                                                                | % OF                                                      |       | PY BUDGET                                                                                                                       |       | PY ACTUAL                                                                                             | % OF                                                    |
|                                                                                                                                                                                                                                                                          |      | 2022-2023                                                                |      | FYTD SEP 2023                                                                                         | BUDGET                                                    |       | 2021-2022                                                                                                                       |       | FYTD SEP 2022                                                                                         | BUDGET                                                  |
| REVENUE                                                                                                                                                                                                                                                                  |      |                                                                          |      |                                                                                                       |                                                           |       |                                                                                                                                 |       |                                                                                                       |                                                         |
| Ad valorem taxes                                                                                                                                                                                                                                                         | Ś    | 3.476.000                                                                | ,    | 3,530,469                                                                                             | 102%                                                      | Ś     | 2.980.000                                                                                                                       | ,     | 3,028,161                                                                                             | 102%                                                    |
| Sales taxes                                                                                                                                                                                                                                                              | \$   | 2,782,000                                                                | \$   | 2,757,493                                                                                             | 99%                                                       | \$    | 2,438,000                                                                                                                       | Þ     | 2,713,388                                                                                             | 102%                                                    |
| Interfund Transfers                                                                                                                                                                                                                                                      |      | 3,396,724                                                                |      | 3,535,654                                                                                             | 104%                                                      |       | 3,023,893                                                                                                                       |       |                                                                                                       | 106%                                                    |
|                                                                                                                                                                                                                                                                          |      |                                                                          |      |                                                                                                       |                                                           |       |                                                                                                                                 |       | 3,201,823                                                                                             |                                                         |
| EMS Transfers                                                                                                                                                                                                                                                            |      | 2,072,000                                                                |      | 1,849,425                                                                                             | 89%<br>184%                                               |       | 1,900,000                                                                                                                       |       | 2,104,924                                                                                             | 111%<br>116%                                            |
| Franchise and other taxes                                                                                                                                                                                                                                                |      | 162,000                                                                  |      | 298,217                                                                                               |                                                           |       | 155,000                                                                                                                         |       | 180,005                                                                                               |                                                         |
| Court Fines and Fees                                                                                                                                                                                                                                                     |      | 140,000                                                                  |      | 173,576                                                                                               | 124%                                                      |       | 130,000                                                                                                                         |       | 141,282                                                                                               | 109%                                                    |
| Grants & Donations                                                                                                                                                                                                                                                       |      | 9,500                                                                    |      | 12,752                                                                                                | 134%                                                      |       | 10,200                                                                                                                          |       | 32,276                                                                                                | 316%                                                    |
| Licenses & Permits                                                                                                                                                                                                                                                       |      | 153,300                                                                  |      | 199,221                                                                                               | 130%                                                      |       | 132,200                                                                                                                         |       | 232,002                                                                                               | 175%                                                    |
| Charges for Services                                                                                                                                                                                                                                                     |      | 2,369,684                                                                |      | 2,385,661                                                                                             | 101%                                                      |       | 2,232,595                                                                                                                       |       | 2,196,200                                                                                             | 98%                                                     |
| Other Revenue                                                                                                                                                                                                                                                            |      | 205,100                                                                  |      | 602,384                                                                                               | 294%                                                      |       | 129,675                                                                                                                         |       | 259,970                                                                                               | 200%                                                    |
| Use of Fund Balance                                                                                                                                                                                                                                                      |      | -                                                                        |      | =                                                                                                     |                                                           |       | 2,028,500                                                                                                                       |       | 1,670,226                                                                                             | 82%                                                     |
| Total Revenue                                                                                                                                                                                                                                                            | \$   | 14,766,308                                                               | \$   | 15,344,852                                                                                            | 104%                                                      | \$    | 15,160,063                                                                                                                      | \$    | 15,760,256                                                                                            | 104%                                                    |
| Total Revenue less fund balance                                                                                                                                                                                                                                          | \$   | 14,766,308                                                               | \$   | 15,344,852                                                                                            | 104%                                                      | \$    | 13,131,563                                                                                                                      | \$    | 14,090,031                                                                                            | 107%                                                    |
| EXPENDITURES Personnel Services Supplies & Materials Repairs & Maint Contractual Services Other Designated Expenses Transfers to Self-funded Capital Outlay Transfers to Golf Admin Sub-total  CAPITAL/OTHER EXP (USES OF FUND BAL) Transfers - Capital/Other Uses of FB | \$   | 9,592,515 591,175 612,211 2,102,170 686,568 514,037 - 206,845 14,305,521 | \$   | 9,168,990<br>530,493<br>703,643<br>2,149,429<br>707,641<br>514,037<br>21,843<br>226,610<br>14,022,687 | 96%<br>90%<br>115%<br>102%<br>103%<br>100%<br>110%<br>98% | \$ \$ | 8,153,889<br>565,856<br>582,137<br>2,131,071<br>694,806<br>486,909<br>23,455<br>269,767<br>12,907,890<br>2,028,500<br>2,028,500 | \$ \$ | 8,084,012<br>564,350<br>573,461<br>2,121,714<br>685,495<br>486,907<br>23,454<br>167,945<br>12,707,338 | 99%<br>100%<br>99%<br>100%<br>99%<br>100%<br>62%<br>98% |
| Total Expenditures                                                                                                                                                                                                                                                       | \$   | 14,305,521                                                               | \$_  | 14,022,687                                                                                            | 98%                                                       | \$    | 14,936,390                                                                                                                      | \$    | 14,377,564                                                                                            | 96%                                                     |
| Total Expenditures less Capital/Other                                                                                                                                                                                                                                    | \$   | 14,305,521                                                               |      | 14,022,687                                                                                            | 98%                                                       | \$    | 12,907,890                                                                                                                      | \$    | 12,707,338                                                                                            | 98%                                                     |
| Total Experialtures less Capital/Other                                                                                                                                                                                                                                   | Ş    | 14,303,321                                                               | Ş    | 14,022,687                                                                                            | 98%                                                       | \$    | 12,907,890                                                                                                                      | Ş     | 12,707,338                                                                                            | / -                                                     |
| NET CHANGE IN FUND BALANCE                                                                                                                                                                                                                                               | \$   | 460,787                                                                  | \$   | 1,322,166                                                                                             |                                                           | \$    | 223,673                                                                                                                         | \$    | 1,382,693                                                                                             |                                                         |