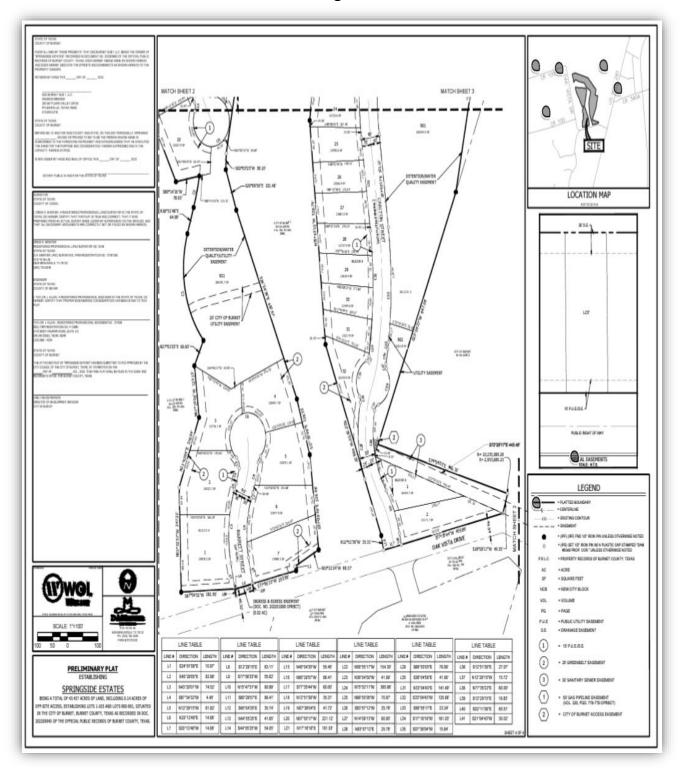

Proceedings shall be conducted as follows:

- (1) Staff Presentation: L. Kimbler
- (2) Public Hearing:
- (3) Consideration and action:
- 3.2) Public Hearing: The City Council of the City of Burnet shall conduct a public hearing to receive public testimony and comments on the merits of a proposed "Preliminary Plat" for approximately 42.67 acres out of Eugenio Perez Subdivision, Abs. No. A0672. The proposed "Preliminary Plat" will establish Springside Estates, consisting of 79 residential lots: L. Kimbler