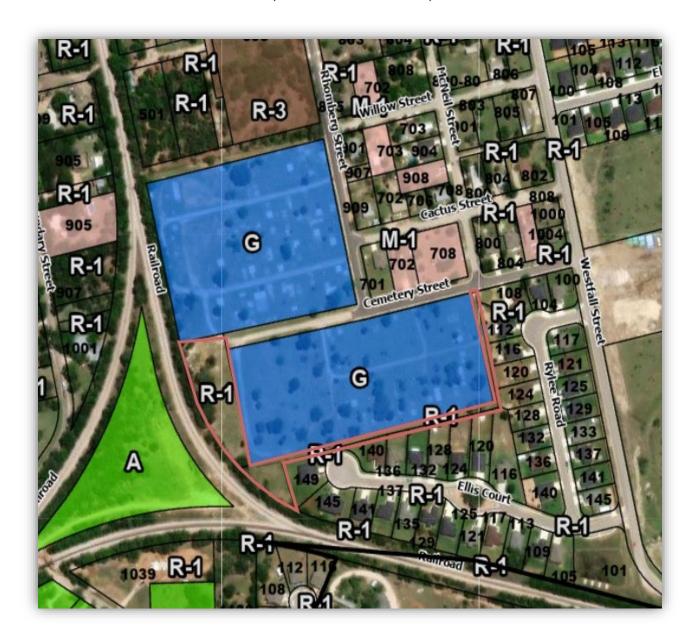

### 3. PUBLIC HEARINGS/ACTION:

3.1) Public hearing and consideration of the following items:

A) FIRST READING OF AN ORDINANCE OF THE CITY COUNCIL OF THE CITY OF BURNET, TEXAS, AMENDING ORDINANCE NO. 2021-01 AND THE OFFICIAL ZONING MAP OF THE CITY BY ASSIGNING PROPERTY KNOWN AS 111 SHADY GROVE RD., SHADY GROVE ELEMENTARY ITS PRESENT DESIGNATION OF SCHOOL. FROM COMMERCIAL - DISTRICT "C-2" TO A DESIGNATION OF GOVERNMENT DISTRICT "G": PROPERTY KNOWN AS 500 E GRAVES STREET, RJ RICHEY ELEMENTARY SCHOOL, FROM ITS PRESENT DESIGNATION OF MEDIUM COMMERCIAL - DISTRICT "C-2" TO A DESIGNATION OF GOVERNMENT - DISTRICT "G"; PROPERTY KNOWN AS 1401 N. MAIN STREET. BURNET MIDDLE SCHOOL. FROM ITS PRESENT DESIGNATION OF MEDIUM COMMERCIAL - DISTRICT "C-2" TO A DESIGNATION OF GOVERNMENT - DISTRICT "G"; PROPERTY KNOWN AS 1000 GREEN MILE, BURNET HIGH SCHOOL, FROM ITS PRESENT DESIGNATION OF AGRICULTURE - DISTRICT "A" TO A DESIGNATION OF GOVERNMENT - DISTRICT "G"; PROPERTY KNOWN AS 607 N VANDERVEER, BURNET ELEMENTARY SCHOOL, FROM ITS PRESENT DESIGNATION OF MEDIUM COMMERCIAL - DISTRICT "C-2" TO A DESIGNATION OF GOVERNMENT - DISTRICT "G"; PROPERTY KNOWN AS 801 N WOOD STREET, BCISD BUS BARN, FROM ITS PRESENT DESIGNATION OF SINGLE-FAMILY RESIDENTIAL - DISTRICT "R-1" TO A DESIGNATION OF GOVERNMENT - DISTRICT "G"; PROPERTY KNOWN AS 208 E BRIER STREET. BCISD ADMINISTRATION OFFICES. FROM ITS PRESENT DESIGNATION OF MEDIUM COMMERCIAL -DISTRICT "C-2" TO A DESIGNATION OF GOVERNMENT – DISTRICT "G"; AND PROPERTY KNOWN AS 401 E THIRD STREET, BCISD ATHLETICS COMPLEX, FROM ITS PRESENT DESIGNATION OF

COMMERCIAL – DISTRICT "C-2" TO A DESIGNATION OF GOVERNMENT – DISTRICT "G": L. Kimbler

Proceedings shall be conducted as follows:

- (1) Staff Presentation: L. Kimbler
- (2) Public Hearing:
- (3) Consideration and action: