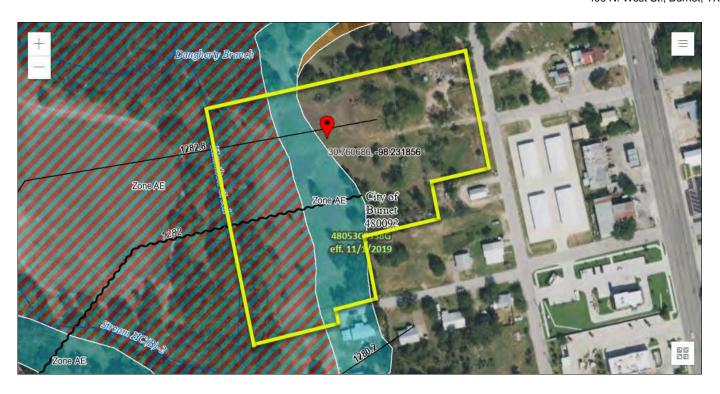

: No

Excess or Surplus Land: No

### **Site Size and Shape:**

The subject site contains one parcel totaling +/- 6.164 acres or +/- 268,504 square feet, located along the west side of N. West St. in Burnet, TX. The site is irregular in shape. As will be discussed subsequently in this section, we estimate the total usable area of the subject at +/- 174,302 square feet, or +/- 4.00 acres.

## **Topography/Floodplain:**

Judging from a visual inspection, the property is generally level and at street grade but does have some but slopes downward from east to west. According to the Flood Insurance Rate Map #48453C0338G from November 1, 2019, from the Federal Emergency Management Agency (FEMA), the subject is located in the flood plain. Please see the following exhibits relating to floodplain.



The previous exhibit notes the outlined subject and floodplain areas. The blue area is Zone AE and the striped area is the floodway.



We estimate approximately 117,915 square feet of the subject is not located in the floodplain. This is the shaded area in the previous exhibit. In addition, we estimate approximately 94,202 square feet is located in the floodway and approximately 56,387 is located in the AE flood zone. These numbers are approximations. Typically, no vertical or horizontal improvements can be constructed within the floodway. In the flood zone (AE), typically no vertical improvements can be constructed. In summary, given the impacts of the floodway, we estimate the total usable area of the subject at +/- 174,302 square feet, or +/- 4.00 acres. As such, we will appraise the