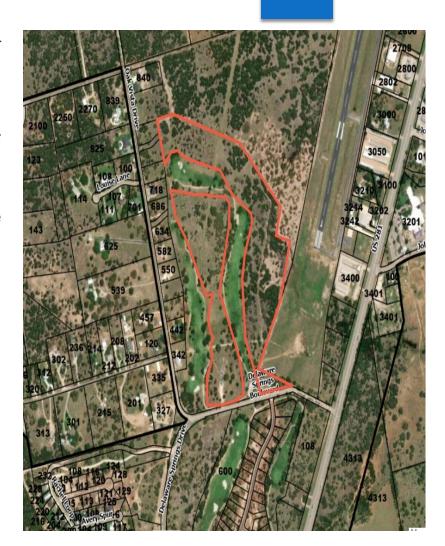

B) FIRST READING OF AN ORDINANCE OF THE CITY COUNCIL OF THE CITY OF BURNET, TEXAS, AMENDING ORDINANCE NO. 2021-01 AND THE OFFICIAL ZONING MAP OF THE CITY BY ASSIGNING PROPERTY KNOWN AS 600 DELAWARE SPRINGS BLVD., DELAWARE SPRINGS GOLF COURSE, FROM ITS PRESENT DESIGNATION OF SINGLE-FAMILY RESIDENTIAL – DISTRICT "R-1" AND MEDIUM COMMERICAL – DISTRICT "C-2" TO A DESIGNATION OF GOVERNMENT – DISTRICT "G": L. Kimbler