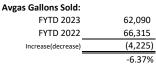

and replacement of pump motor at Inks Lake pump station for \$32,600

### AIRPORT FUND DASHBOARD

**FYTD SEPTEMBER 2023** 

### **CURRENT RESULTS COMPARISON**

|                   | Α  | MENDED  | ACTUAL        | % OF   | PY BUDGET     | ACTUAL        | % OF   |
|-------------------|----|---------|---------------|--------|---------------|---------------|--------|
|                   |    | BUDGET  | FYTD SEP 2023 | BUDGET | 2021-2022     | FYTD SEP 2022 | BUDGET |
| REV (net of cogs) | \$ | 339,381 | \$<br>370,771 | 109%   | \$<br>428,729 | \$<br>534,011 | 125%   |
| EXPENSES          |    | 258,228 | 252,691       | 98%    | 376,818       | 354,505       | 94%    |
| PROFIT (LOSS)     | \$ | 81,153  | \$<br>118,080 |        | \$<br>51,911  | \$<br>179,506 |        |

### TABLES/CHARTS







# Jet Gallons Sold: FYTD 2023 106,809 FYTD 2022 129,503 Increase(decrease) (22,695) -17.52%

**FYTD SEPTEMBER 2023** 

|                                                     | 100%  | of year compl    | lete | 2             |             |            |                   |    |                   |             |
|-----------------------------------------------------|-------|------------------|------|---------------|-------------|------------|-------------------|----|-------------------|-------------|
|                                                     | AMEND | ED ANNUAL        |      | ACTUAL        | % OF        |            | PY BUDGET         |    | PY ACTUAL         | % OF        |
|                                                     | BUDGE | T 2022-2023      |      | FYTD SEP 20