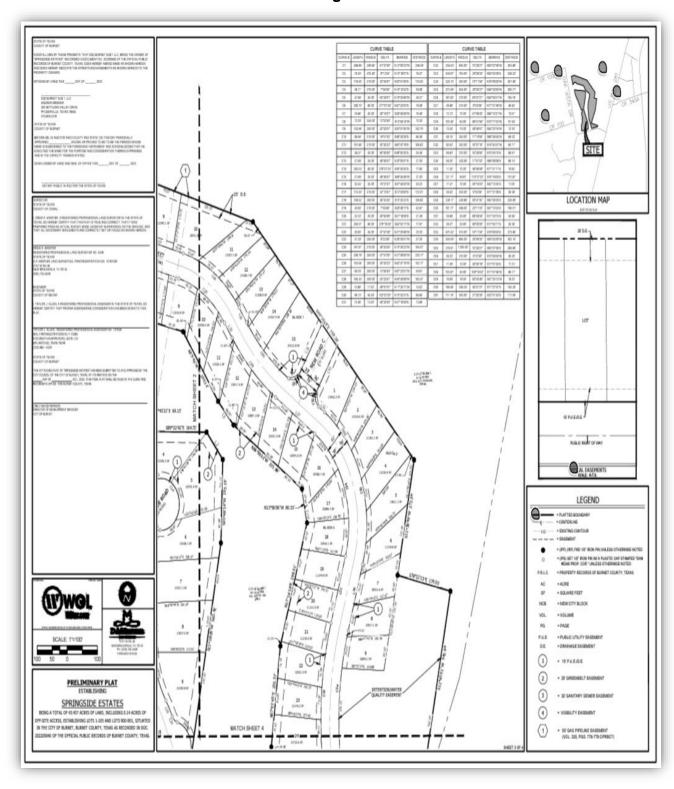

Proceedings shall be conducted as follows:

- (1) Staff Presentation: L. Kimbler
- (2) Public Hearing:
- (3) Consideration and action:
- 3.2) Public Hearing: The City Council of the City of Burnet shall conduct a public hearing to receive public testimony and comments on the merits of a proposed "Preliminary Plat" for approximately 42.67 acres out of Eugenio Perez Subdivision, Abs. No. A0672. The proposed "Preliminary Plat" will establish Springside Estates, consisting of 79 residential lots: L. Kimbler