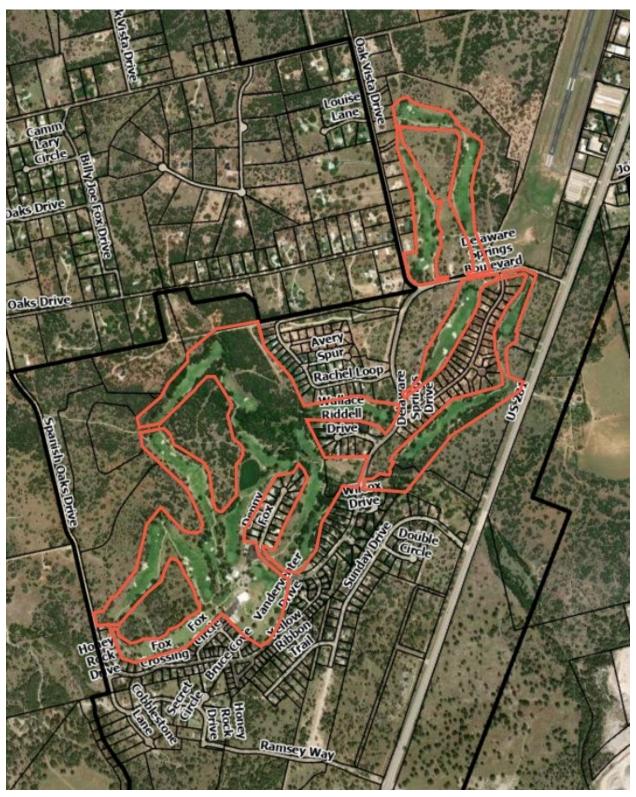

B) FIRST READING OF AN ORDINANCE OF THE CITY COUNCIL OF THE CITY OF BURNET, TEXAS, AMENDING ORDINANCE NO. 2021-01 AND THE OFFICIAL ZONING MAP OF THE CITY BY ASSIGNING PROPERTY KNOWN AS 600 DELAWARE SPRINGS BLVD., DELAWARE SPRINGS GOLF COURSE, FROM ITS PRESENT DESIGNATION OF SINGLE-FAMILY RESIDENTIAL – DISTRICT "R-1" AND MEDIUM COMMERICAL – DISTRICT "C-2" TO A DESIGNATION OF GOVERNMENT – DISTRICT "G": L. Kimbler

Proceedings shall be conducted as follows:

- (1) Staff Presentation: L. Kimbler
- (2) Public Hearing:
- (3) Consideration and action:
- 3.2) Public Hearing: The City Council of the City of Burnet shall conduct a public hearing to receive public testimony and comments on the merits of a proposed "Preliminary Plat" for approximately 42.67 acres out of Eugenio Perez Subdivision, Abs. No. A0672. The proposed "Preliminary Plat" will establish Springside Estates, consisting of 79 residential lots: L. Kimbler