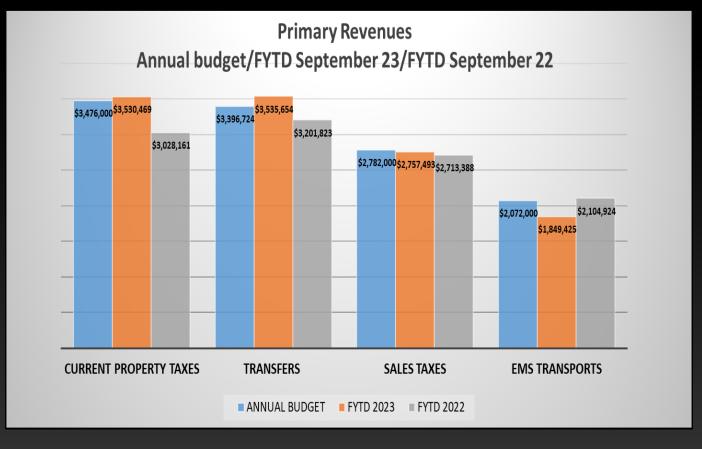

### **CURRENT RESULTS COMPARISON**

|               | ORIGINAL         | ACTUAL           | % OF   | PY BUDGET        | ACTUAL           | % OF   |
|---------------|------------------|------------------|--------|------------------|------------------|--------|
|               | BUDGET           | FYTD SEP 2023    | BUDGET | 2021-2022        | FYTD SEP 2022    | BUDGET |
| REV           | \$<br>14,766,308 | \$<br>15,344,852 | 104%   | \$<br>13,131,563 | \$<br>14,090,031 | 107%   |
| EXPENSES      | 14,305,521       | 14,022,687       | 98%    | 12,907,890       | 12,707,338       | 98%    |
| PROFIT (LOSS) | \$<br>460,787    | \$<br>1,322,166  |        | \$<br>223,673    | \$<br>1,382,693  |        |

|                                                                                                                                                                                                                                                                          | 100  | % of year comp                                                           | lete | 2                                                                                                     |                                                           |       |                                                                                                                                 |       |                                                                                                       |                                                         |
|--------------------------------------------------------------------------------------------------------------------------------------------------------------------------------------------------------------------------------------------------------------------------|------|--------------------------------------------------------------------------|------|-------------------------------------------------------------------------------------------------------|-----------------------------------------------------------|-------|---------------------------------------------------------------------------------------------------------------------------------|-------|-------------------------------------------------------------------------------------------------------|---------------------------------------------------------|
|                                                                                                                                                                                                                                                                          | ORIG | SINAL BUDGET                                                             |      | ACTUAL                                                                                                | % OF                                                      |       | PY BUDGET                                                                                                                       |       | PY ACTUAL                                                                                             | % OF                                                    |
|                                                                                                                                                                                                                                                                          |      | 2022-2023                                                                |      | FYTD SEP 2023                                                                                         | BUDGET                                                    |       | 2021-2022                                                                                                                       |       | FYTD SEP 2022                                                                                         | BUDGET                                                  |
| REVENUE                                                                                                                                                                                                                                                                  |      |                                                                          |      |                                                                                                       |                                                           |       |                                                                                                                                 |       |                                                                                                       |                                                         |
| Ad valorem taxes                                                                                                                                                                                                                                                         | Ś    | 3.476.000                                                                | ,    | 3,530,469                                                                                             | 102%                                                      | Ś     | 2.980.000                                                                                                                       | ,     | 3,028,161                                                                                             | 102%                                                    |
| Sales taxes                                                                                                                                                                                                                                                              | \$   | 2,782,000                                                                | \$   | 2,757,493                                                                                             | 99%                                                       | \$    | 2,438,000                                                                                                                       | Þ     | 2,713,388                                                                                             | 102%                                                    |
| Interfund Transfers                                                                                                                                                                                                                                                      |      | 3,396,724                                                                |      | 3,535,654                                                                                             | 104%                                                      |       | 3,023,893                                                                                                                       |       |                                                                                                       | 106%                                                    |
|                                                                                                                                                                                                                                                                          |      |                                                                          |      |                                                                                                       |                                                           |       |                                                                                                                                 |       | 3,201,823                                                                                             |                                                         |
| EMS Transfers                                                                                                                                                                                                                                                            |      | 2,072,000                                                                |      | 1,849,425                                                                                             | 89%<br>184%                                               |       | 1,900,000                                                                                                                       |       | 2,104,924                                                                                             | 111%<br>116%                                            |
| Franchise and other taxes                                                                                                                                                                                                                                                |      | 162,000                                                                  |      | 298,217                                                                                               |                                                           |       | 155,000                                                                                                                         |       | 180,005                                                                                               |                                                         |
| Court Fines and Fees                                                                                                                                                                                                                                                     |      | 140,000                                                                  |      | 173,576                                                                                               | 124%                                                      |       | 130,000                                                                                                                         |       | 141,282                                                                                               | 109%                                                    |
| Grants & Donations                                                                                                                                                                                                                                                       |      | 9,500                                                                    |      | 12,752                                                                                                | 134%                                                      |       | 10,200                                                                                                                          |       | 32,276                                                                                                | 316%                                                    |
| Licenses & Permits                                                                                                                                                                                                                                                       |      | 153,300                                                                  |      | 199,221                                                                                               | 130%                                                      |       | 132,200                                                                                                                         |       | 232,002                                                                                               | 175%                                                    |
| Charges for Services                                                                                                                                                                                                                                                     |      | 2,369,684                                                                |      | 2,385,661                                                                                             | 101%                                                      |       | 2,232,595                                                                                                                       |       | 2,196,200                                                                                             | 98%                                                     |
| Other Revenue                                                                                                                                                                                                                                                            |      | 205,100                                                                  |      | 602,384                                                                                               | 294%                                                      |       | 129,675                                                                                                                         |       | 259,970                                                                                               | 200%                                                    |
| Use of Fund Balance                                                                                                                                                                                                                                                      |      | -                                                                        |      | =                                                                                                     |                                                           |       | 2,028,500                                                                                                                       |       | 1,670,226                                                                                             | 82%                                                     |
| Total Revenue                                                                                                                                                                                                                                                            | \$   | 14,766,308                                                               | \$   | 15,344,852                                                                                            | 104%                                                      | \$    | 15,160,063                                                                                                                      | \$    | 15,760,256                                                                                            | 104%                                                    |
| Total Revenue less fund balance                                                                                                                                                                                                                                          | \$   | 14,766,308                                                               | \$   | 15,344,852                                                                                            | 104%                                                      | \$    | 13,131,563                                                                                                                      | \$    | 14,090,031                                                                                            | 107%                                                    |
| EXPENDITURES Personnel Services Supplies & Materials Repairs & Maint Contractual Services Other Designated Expenses Transfers to Self-funded Capital Outlay Transfers to Golf Admin Sub-total  CAPITAL/OTHER EXP (USES OF FUND BAL) Transfers - Capital/Other Uses of FB | \$   | 9,592,515 591,175 612,211 2,102,170 686,568 514,037 - 206,845 14,305,521 | \$   | 9,168,990<br>530,493<br>703,643<br>2,149,429<br>707,641<br>514,037<br>21,843<br>226,610<br>14,022,687 | 96%<br>90%<br>115%<br>102%<br>103%<br>100%<br>110%<br>98% | \$ \$ | 8,153,889<br>565,856<br>582,137<br>2,131,071<br>694,806<br>486,909<br>23,455<br>269,767<br>12,907,890<br>2,028,500<br>2,028,500 | \$ \$ | 8,084,012<br>564,350<br>573,461<br>2,121,714<br>685,495<br>486,907<br>23,454<br>167,945<br>12,707,338 | 99%<br>100%<br>99%<br>100%<br>99%<br>100%<br>62%<br>98% |
| Total Expenditures                                                                                                                                                                                                                                                       | \$   | 14,305,521                                                               | \$_  | 14,022,687                                                                                            | 98%                                                       | \$    | 14,936,390                                                                                                                      | \$    | 14,377,564                                                                                            | 96%                                                     |
| Total Expenditures less Capital/Other                                                                                                                                                                                                                                    | \$   | 14,305,521                                                               |      | 14,022,687                                                                                            | 98%                                                       | \$    | 12,907,890                                                                                                                      | \$    | 12,707,338                                                                                            | 98%                                                     |
| Total Experialtures less Capital/Other                                                                                                                                                                                                                                   | Ş    | 14,303,321                                                               | Ş    | 14,022,687                                                                                            | 98%                                                       | \$    | 12,907,890                                                                                                                      | Ş     | 12,707,338                                                                                            | / -                                                     |
| NET CHANGE IN FUND BALANCE                                                                                                                                                                                                                                               | \$   | 460,787                                                                  | \$   | 1,322,166                                                                                             |                                                           | \$    | 223,673                                                                                                                         | \$    | 1,382,693                                                                                             |                                                         |