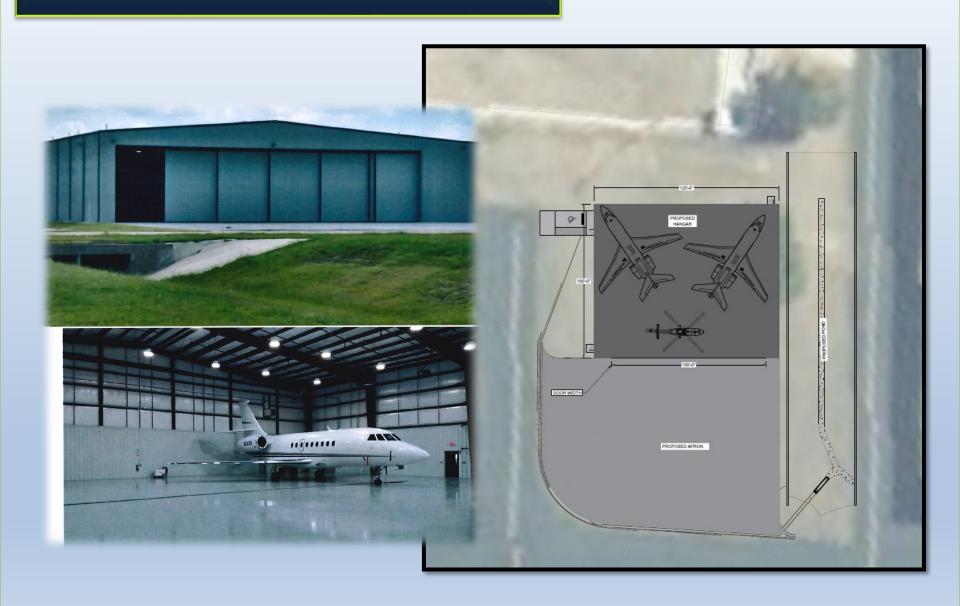

- ACRES, FROM ITS PRESENT DESIGNATION OF SINGLE-FAMILY RESIDENTIAL DISTRICT "R-1" TO A DESIGNATION OF GOVERNMENT DISTRICT "G"; PROPERTY KNOWN AS 709 NORTHINGTON STREET, BOYS AND GIRLS CLUB, FROM ITS PRESENT DESIGNATION OF SINGLE-FAMILY RESIDENTIAL DISTRICT "R-1" TO A DESIGNATION OF GOVERNMENT DISTRICT "G"; AND PROPERTY LEGALLY DESCRIBED AS: BEING THE SOUTH ONE-HALF OF LOT NO. 1 AND ALL OF LOT NO. 2, BLK. 41, VANDERVEER/ALEXANDER ADDITION FROM ITS PRESENT DESIGNATION OF SINGLE-FAMILY RESIDENTIAL DISTRICT "R-1" TO A DESIGNATION OF GOVERNMENT DISTRICT "G": L. Kimbler
- 4.2) Discuss and consider action: FIRST READING OF AN ORDINANCE OF THE CITY COUNCIL OF THE CITY OF BURNET, TEXAS, AMENDING ORDINANCE 2022-38; THE ORIGINAL BUDGET ORDINANCE FOR THE FISCAL YEAR BEGINNING OCTOBER 1, 2022, AND ENDING SEPTEMBER 30, 2023 FOR THE CITY OF BURNET, TEXAS, FUNDING ACCOUNTS IN BUDGET DUE TO UNFORESEEN SITUATIONS; CONTAINING FINDINGS; PROVIDING FOR SAVINGS AND SEVERABILITY: P. Langford
- 4.3) Discuss and consider action: Award Request for Proposal (RFP) 2023-010 Fire Station Roof Replacement Project bid and authorize the City Manager to execute the contract: E. Belaj
- 4.4) Discuss and consider action: A RESOLUTION BY THE CITY COUNCIL OF THE CITY OF BURNET, TEXAS, APPROVING VARIANCES TO THE CODE OF ORDINANCES, SECTION 98-48 BLOCKS FOR THE PROPOSED PRELIMINARY PLAT OF SPRINGSIDE ESTATES SUBDIVISION: L. Kimbler
- 4.5) Discuss and consider action: A RESOLUTION BY THE CITY COUNCIL OF THE CITY OF BURNET, TEXAS, APPROVING THE PRELIMINARY PLAT OF SPRINGSIDE ESTATES, A PROPOSED 79-LOT RESIDENTIAL SUBDIVISION CONSISTING OF APPROXIMATELY 42.67 ACRES: L. Kimbler
- 4.6) Discuss and consider action: Select Contractor for Request for Proposal (RFP) 2023-007 Airport Box Hangar Project bid, authorize the City Manager to negotiate with selected bidder, and bring back a contract to Council for Approval: E. Belaj
- 4.7) Discuss and consider action: Adoption of an interlocal agreement with the City of Marble Falls to provide dispatch services for Fire/EMS and Police: B. Lee
- 4.8) Discuss and consider action: A RESOLUTION OF THE CITY COUNCIL OF THE CITY OF BURNET, TEXAS, AUTHORIZING A SHARED AGENCY AGREEMENT, TOGETHER WITH THE PURCHASE AND LICENSE AGREEMENT WITH MOTOROLA SOLUTIONS FOR SOFTWARE AND HARDWARE FOR POLICE, FIRE AND EMERGENCY MEDICAL SERVICES DISPATCH: B. Lee

- YMCA Building Expansion Bid
- •Fire Station roof
- City Hall Bid
- Airport Hangar Bid
- Airport Sealcoat
  - TxDOT Changing Pavement Sealant Type