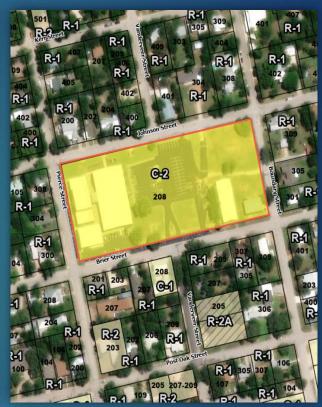

### 3. PUBLIC HEARINGS/ACTION:

3.1) Public hearing and consideration of the following items:

A) FIRST READING OF AN ORDINANCE OF THE CITY COUNCIL OF THE CITY OF BURNET, TEXAS, AMENDING ORDINANCE NO. 2021-01 AND THE OFFICIAL ZONING MAP OF THE CITY BY ASSIGNING PROPERTY KNOWN AS 111 SHADY GROVE RD., SHADY GROVE ELEMENTARY ITS PRESENT DESIGNATION OF SCHOOL. FROM COMMERCIAL - DISTRICT "C-2" TO A DESIGNATION OF GOVERNMENT DISTRICT "G": PROPERTY KNOWN AS 500 E GRAVES STREET, RJ RICHEY ELEMENTARY SCHOOL, FROM ITS PRESENT DESIGNATION OF MEDIUM COMMERCIAL - DISTRICT "C-2" TO A DESIGNATION OF GOVERNMENT - DISTRICT "G"; PROPERTY KNOWN AS 1401 N. MAIN STREET. BURNET MIDDLE SCHOOL. FROM ITS PRESENT DESIGNATION OF MEDIUM COMMERCIAL - DISTRICT "C-2" TO A DESIGNATION OF GOVERNMENT - DISTRICT "G"; PROPERTY KNOWN AS 1000 GREEN MILE, BURNET HIGH SCHOOL, FROM ITS PRESENT DESIGNATION OF AGRICULTURE - DISTRICT "A" TO A DESIGNATION OF GOVERNMENT - DISTRICT "G"; PROPERTY KNOWN AS 607 N VANDERVEER, BURNET ELEMENTARY SCHOOL, FROM ITS PRESENT DESIGNATION OF MEDIUM COMMERCIAL - DISTRICT "C-2" TO A DESIGNATION OF GOVERNMENT - DISTRICT "G"; PROPERTY KNOWN AS 801 N WOOD STREET, BCISD BUS BARN, FROM ITS PRESENT DESIGNATION OF SINGLE-FAMILY RESIDENTIAL - DISTRICT "R-1" TO A DESIGNATION OF GOVERNMENT - DISTRICT "G"; PROPERTY KNOWN AS 208 E BRIER STREET. BCISD ADMINISTRATION OFFICES. FROM ITS PRESENT DESIGNATION OF MEDIUM COMMERCIAL -DISTRICT "C-2" TO A DESIGNATION OF GOVERNMENT – DISTRICT "G"; AND PROPERTY KNOWN AS 401 E THIRD STREET, BCISD ATHLETICS COMPLEX, FROM ITS PRESENT DESIGNATION OF

COMMERCIAL – DISTRICT "C-2" TO A DESIGNATION OF GOVERNMENT – DISTRICT "G": L. Kimbler

Proceedings shall be conducted as follows:

- (1) Staff Presentation: L. Kimbler
- (2) Public Hearing:
- (3) Consideration and action: