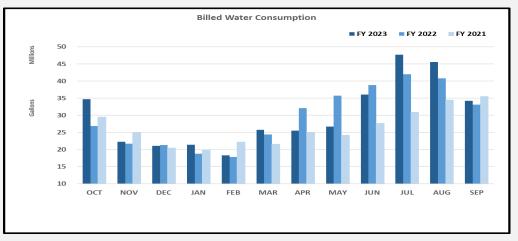

### WATER/WASTEWATER

The Water/Wastewater fund ended the period with a profit of \$504,190. which is above budget for the year.

Total revenues ended the period at 105% of budget. Water consumption has increased slightly over last year and both Water and Wastewater sales performed well compared to the budget. The fund is also seeing an increase in other revenues from bulk water sales this year.

Total expenses ended the year right on track at 100%. Compared to last year, expenses have increased mainly because of personnel costs. Last year, the department adopted a new pay scale to attract and retain employees.

### Billed Consumption in gallons:

| FYTD 2023  | 359,294,167 |
|------------|-------------|
| FYTD 2022  | 353,513,915 |
| Variance   | 5,780,252   |
| % variance | 1.64%       |

|                                          | 1009 | % of year comp | lete | !             |        |    |           |                 |        |
|------------------------------------------|------|----------------|------|---------------|--------|----|-----------|-----------------|--------|
|                                          |      | INAL BUDGET    |      | ACTUAL        | % OF   |    | PY BUDGET | PY ACTUAL       | % OF   |
|                                          | 2    | 022-2023       | 1    | FYTD SEP 2023 | BUDGET |    | 2021-2022 | FYTD SEP 2022   | BUDGET |
| REVENUE                                  |      |                |      |               |        |    |           |                 |        |
| Water Sales                              | \$   | 2,482,303      | \$   | 2,656,177     | 107%   | \$ | 2,400,000 | \$<br>2,633,114 | 110%   |
| Wastewater Sales                         |      | 1,932,000      |      | 1,971,802     | 102%   |    | 1,920,000 | 1,913,388       | 100%   |
| Penalties                                |      | 45,072         |      | 44,996        | 100%   |    | 46,000    | 47,756          | 104%   |
| Water/Sewer Connects                     |      | 37,000         |      | 23,750        | 64%    |    | 30,000    | 41,727          | 139%   |
| Credit Card Convenience Fees             |      | 25,042         |      | 29,134        | 116%   |    | 19,920    | 22,722          |        |
| Other Revenue                            |      | 28,000         |      | 114,302       | 408%   |    | 9,500     | 54,407          | 573%   |
| Use Impact Fees                          |      | 75,000         |      | -             | 0%     |    | 130,000   | 130,000         | 100%   |
| Use of Fund Balance                      |      | 1,135,000      |      | -             | 0%     |    | 1,135,000 | 681,838         | 60%    |
| Total Revenue                            | \$   | 5,759,417      | \$   | 4,840,160     | 84%    | \$ | 5,690,420 | \$<br>5,524,951 | 97%    |
| Total Revenue less fund balance          | \$   | 4,624,417      | \$   | 4,840,160     | 105%   | \$ | 4,555,420 | \$<br>4,843,113 | 106%   |
| EXPENSES                                 |      |                |      |               |        |    |           |                 |        |
| Personnel Services                       |      | 1,410,682      |      | 1,287,358     | 91%    | \$ | 1,328,086 | 1,180,080       | 89%    |
| Supplies & Materials                     |      | 1,410,682      |      | 236,593       | 124%   | Ş  | 171,550   | 1,180,080       | 108%   |
| Repairs & Maint                          |      | 383,750        |      | 340,170       | 89%    |    | 407,750   | 398,365         | 98%    |
| Contractual Services                     |      | 300,050        |      | 314,776       | 105%   |    | 316,680   | 325,125         | 103%   |
| Cost of Water                            |      | 70,000         |      | 78,610        | 112%   |    | 70,000    | 69,063          | 99%    |
| Other Designated Expenses                |      | 98,542         |      | 92,971        | 94%    |    | 105,474   | 120,664         | 114%   |
| Transfers to Debt Service                |      | 930,125        |      | 930,125       | 100%   |    | 944,764   | 945,414         | 100%   |
| Transfers to Self-funded                 |      | 51,512         |      | 51,512        | 100%   |    | 73,692    | 73,692          | 100%   |
| In Lieu of Taxes                         |      | 363,953        |      | 387,213       | 106%   |    | 354,034   | 377,049         | 107%   |
| Admin Allocation                         |      | 305,298        |      | 303,030       | 99%    |    | 289,227   | 260,555         | 90%    |
| Shop Allocation                          |      | 29,342         |      | 25,490        | 87%    |    | 28,768    | 26,812          | 93%    |
| PW Admin Allocation                      |      | 67,134         |      | 72,418        | 108%   |    |           | 20,095          |        |
| Engineering Allocation                   |      | 124,248        |      | 116,071       | 93%    |    |           | 21,403          |        |
| Capital Outlay                           |      | 6,000          |      | 99,633        | 1661%  |    | 6,000     | ,               | 0%     |
| Transfer to Capital                      |      | 1,135,000      |      | -             | 0%     |    | 1,135,000 | 681,838         | 60%    |
| Total Expenses                           | \$   | 5,465,936      | \$   | 4,335,970     | 79%    | \$ | 5,231,025 | \$<br>4,685,958 | 90%    |
| Total Expenses less Transfers to Capital |      |                |      |               |        |    |           |                 |        |
| and other uses of fund balance           | \$   | 4,330,936      | \$   | 4,335,970     | 100%   | \$ | 4,096,025 | \$<br>4,004,120 | 98%    |
| Change in Net Position                   | \$   | 293,481        | \$   | 504,190       |        | \$ | 459,395   | \$<br>838,993   |        |