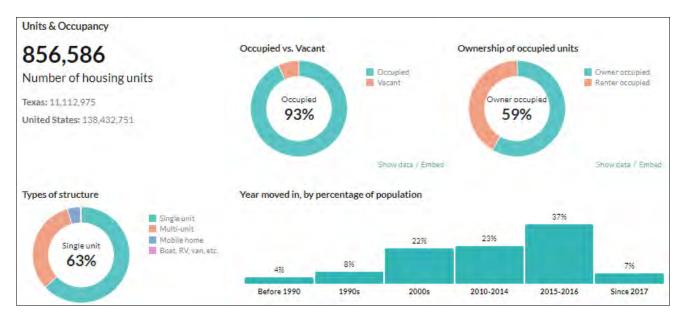

and CensusReporter:

Total housing units: 996,718

Renter occupied: 41%

• Multi-unit inventory: 408,654 units

Asking rent: \$1,546

· Rent growth: 12.9% year over year

Vacancy rate: 5.1%, a decrease of .60% year over year

 New construction: 6,183 units delivered (through Q3 2022), with 20,899 units under construction

- Investment sales trends: \$221,700 per unit, up 7% from 2021, with cap rates averaging 4.0%
- Per capita income: \$47,161, about 40% higher than the state of Texas and 25% higher than the amount in the U.S.
- Median age: 35.9 years, about 90% of the figure in the U.S.

### **Austin MSA Demographics**

The following tables and information summarize general demographic information for the Austin MSA. The following tables are from the *censusreporter.org* website.











Based on the next exhibit, the Austin MSA population is expected to continue to grow over the next three decades, nearly doubling by 2050. The rate of growth for the MSA is near the top of expected population growth rates for the entire country.

| Area                             | 2010      | 2015      | 2020      | 2025      | 2030      | 2035      | 2040      | 2045      | 2050      |
|----------------------------------|-----------|-----------|-----------|-----------|-----------|-----------|-----------|-----------|-----------|
| Austin-Round Rock-Georgetown MSA | 1,716,289 | 1,970,909 | 2,246,701 | 2,541,890 | 2,868,341 | 3,230,249 | 3,629,227 | 4,069,396 | 4,560,117 |
| Five Year Population Growth %    |           | 14.8%     | 14.0%     | 13.1%     | 12.8%     | 12.6%     | 12.4%