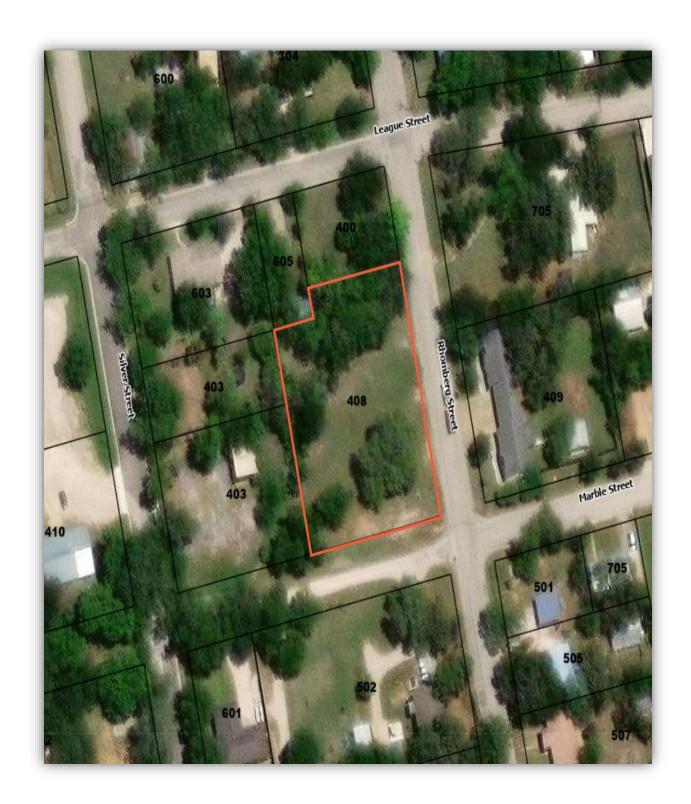

### 3. PUBLIC HEARINGS/ACTION:

3.1) Public hearing and consideration of the following items:

A) FIRST READING OF AN ORDINANCE OF THE CITY COUNCIL OF THE CITY OF BURNET, TEXAS, AMENDING ORDINANCE NO. 2021-01 AND THE OFFICIAL ZONING MAP OF THE CITY BY ASSIGNING PROPERTY KNOWN AS 111 SHADY GROVE RD., SHADY GROVE ELEMENTARY ITS PRESENT DESIGNATION OF SCHOOL. FROM COMMERCIAL - DISTRICT "C-2" TO A DESIGNATION OF GOVERNMENT DISTRICT "G": PROPERTY KNOWN AS 500 E GRAVES STREET, RJ RICHEY ELEMENTARY SCHOOL, FROM ITS PRESENT DESIGNATION OF MEDIUM COMMERCIAL - DISTRICT "C-2" TO A DESIGNATION OF GOVERNMENT - DISTRICT "G"; PROPERTY KNOWN AS 1401 N. MAIN STREET. BURNET MIDDLE SCHOOL. FROM ITS PRESENT DESIGNATION OF MEDIUM COMMERCIAL - DISTRICT "C-2" TO A DESIGNATION OF GOVERNMENT - DISTRICT "G"; PROPERTY KNOWN AS 1000 GREEN MILE, BURNET HIGH SCHOOL, FROM ITS PRESENT DESIGNATION OF AGRICULTURE - DISTRICT "A" TO A DESIGNATION OF GOVERNMENT - DISTRICT "G"; PROPERTY KNOWN AS 607 N VANDERVEER, BURNET ELEMENTARY SCHOOL, FROM ITS PRESENT DESIGNATION OF MEDIUM COMMERCIAL - DISTRICT "C-2" TO A DESIGNATION OF GOVERNMENT - DISTRICT "G"; PROPERTY KNOWN AS 801 N WOOD STREET, BCISD BUS BARN, FROM ITS PRESENT DESIGNATION OF SINGLE-FAMILY RESIDENTIAL - DISTRICT "R-1" TO A DESIGNATION OF GOVERNMENT - DISTRICT "G"; PROPERTY KNOWN AS 208 E BRIER STREET. BCISD ADMINISTRATION OFFICES. FROM ITS PRESENT DESIGNATION OF MEDIUM COMMERCIAL -DISTRICT "C-2" TO A DESIGNATION OF GOVERNMENT – DISTRICT "G"; AND PROPERTY KNOWN AS 401 E THIRD STREET, BCISD ATHLETICS COMPLEX, FROM ITS PRESENT DESIGNATION OF

COMMERCIAL – DISTRICT "C-2" TO A DESIGNATION OF GOVERNMENT – DISTRICT "G": L. Kimbler

Proceedings shall be conducted as follows:

- (1) Staff Presentation: L. Kimbler
- (2) Public Hearing:
- (3) Consideration and action: