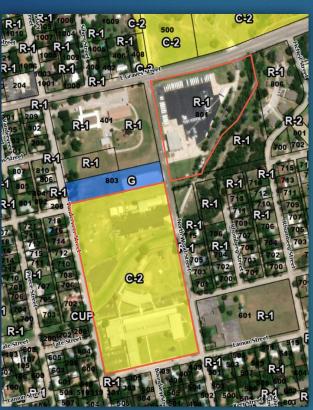

### 3. PUBLIC HEARINGS/ACTION:

3.1) Public hearing and consideration of the following items:

A) FIRST READING OF AN ORDINANCE OF THE CITY COUNCIL OF THE CITY OF BURNET, TEXAS, AMENDING ORDINANCE NO. 2021-01 AND THE OFFICIAL ZONING MAP OF THE CITY BY ASSIGNING PROPERTY KNOWN AS 111 SHADY GROVE RD., SHADY GROVE ELEMENTARY ITS PRESENT DESIGNATION OF SCHOOL. FROM COMMERCIAL - DISTRICT "C-2" TO A DESIGNATION OF GOVERNMENT DISTRICT "G": PROPERTY KNOWN AS 500 E GRAVES STREET, RJ RICHEY ELEMENTARY SCHOOL, FROM ITS PRESENT DESIGNATION OF MEDIUM COMMERCIAL - DISTRICT "C-2" TO A DESIGNATION OF GOVERNMENT - DISTRICT "G"; PROPERTY KNOWN AS 1401 N. MAIN STREET. BURNET MIDDLE SCHOOL. FROM ITS PRESENT DESIGNATION OF MEDIUM COMMERCIAL - DISTRICT "C-2" TO A DESIGNATION OF GOVERNMENT - DISTRICT "G"; PROPERTY KNOWN AS 1000 GREEN MILE, BURNET HIGH SCHOOL, FROM ITS PRESENT DESIGNATION OF AGRICULTURE - DISTRICT "A" TO A DESIGNATION OF GOVERNMENT - DISTRICT "G"; PROPERTY KNOWN AS 607 N VANDERVEER, BURNET ELEMENTARY SCHOOL, FROM ITS PRESENT DESIGNATION OF MEDIUM COMMERCIAL - DISTRICT "C-2" TO A DESIGNATION OF GOVERNMENT - DISTRICT "G"; PROPERTY KNOWN AS 801 N WOOD STREET, BCISD BUS BARN, FROM ITS PRESENT DESIGNATION OF SINGLE-FAMILY RESIDENTIAL - DISTRICT "R-1" TO A DESIGNATION OF GOVERNMENT - DISTRICT "G"; PROPERTY KNOWN AS 208 E BRIER STREET. BCISD ADMINISTRATION OFFICES. FROM ITS PRESENT DESIGNATION OF MEDIUM COMMERCIAL -DISTRICT "C-2" TO A DESIGNATION OF GOVERNMENT – DISTRICT "G"; AND PROPERTY KNOWN AS 401 E THIRD STREET, BCISD ATHLETICS COMPLEX, FROM ITS PRESENT DESIGNATION OF

COMMERCIAL – DISTRICT "C-2" TO A DESIGNATION OF GOVERNMENT – DISTRICT "G": L. Kimbler

Proceedings shall be conducted as follows:

- (1) Staff Presentation: L. Kimbler
- (2) Public Hearing:
- (3) Consideration and action: