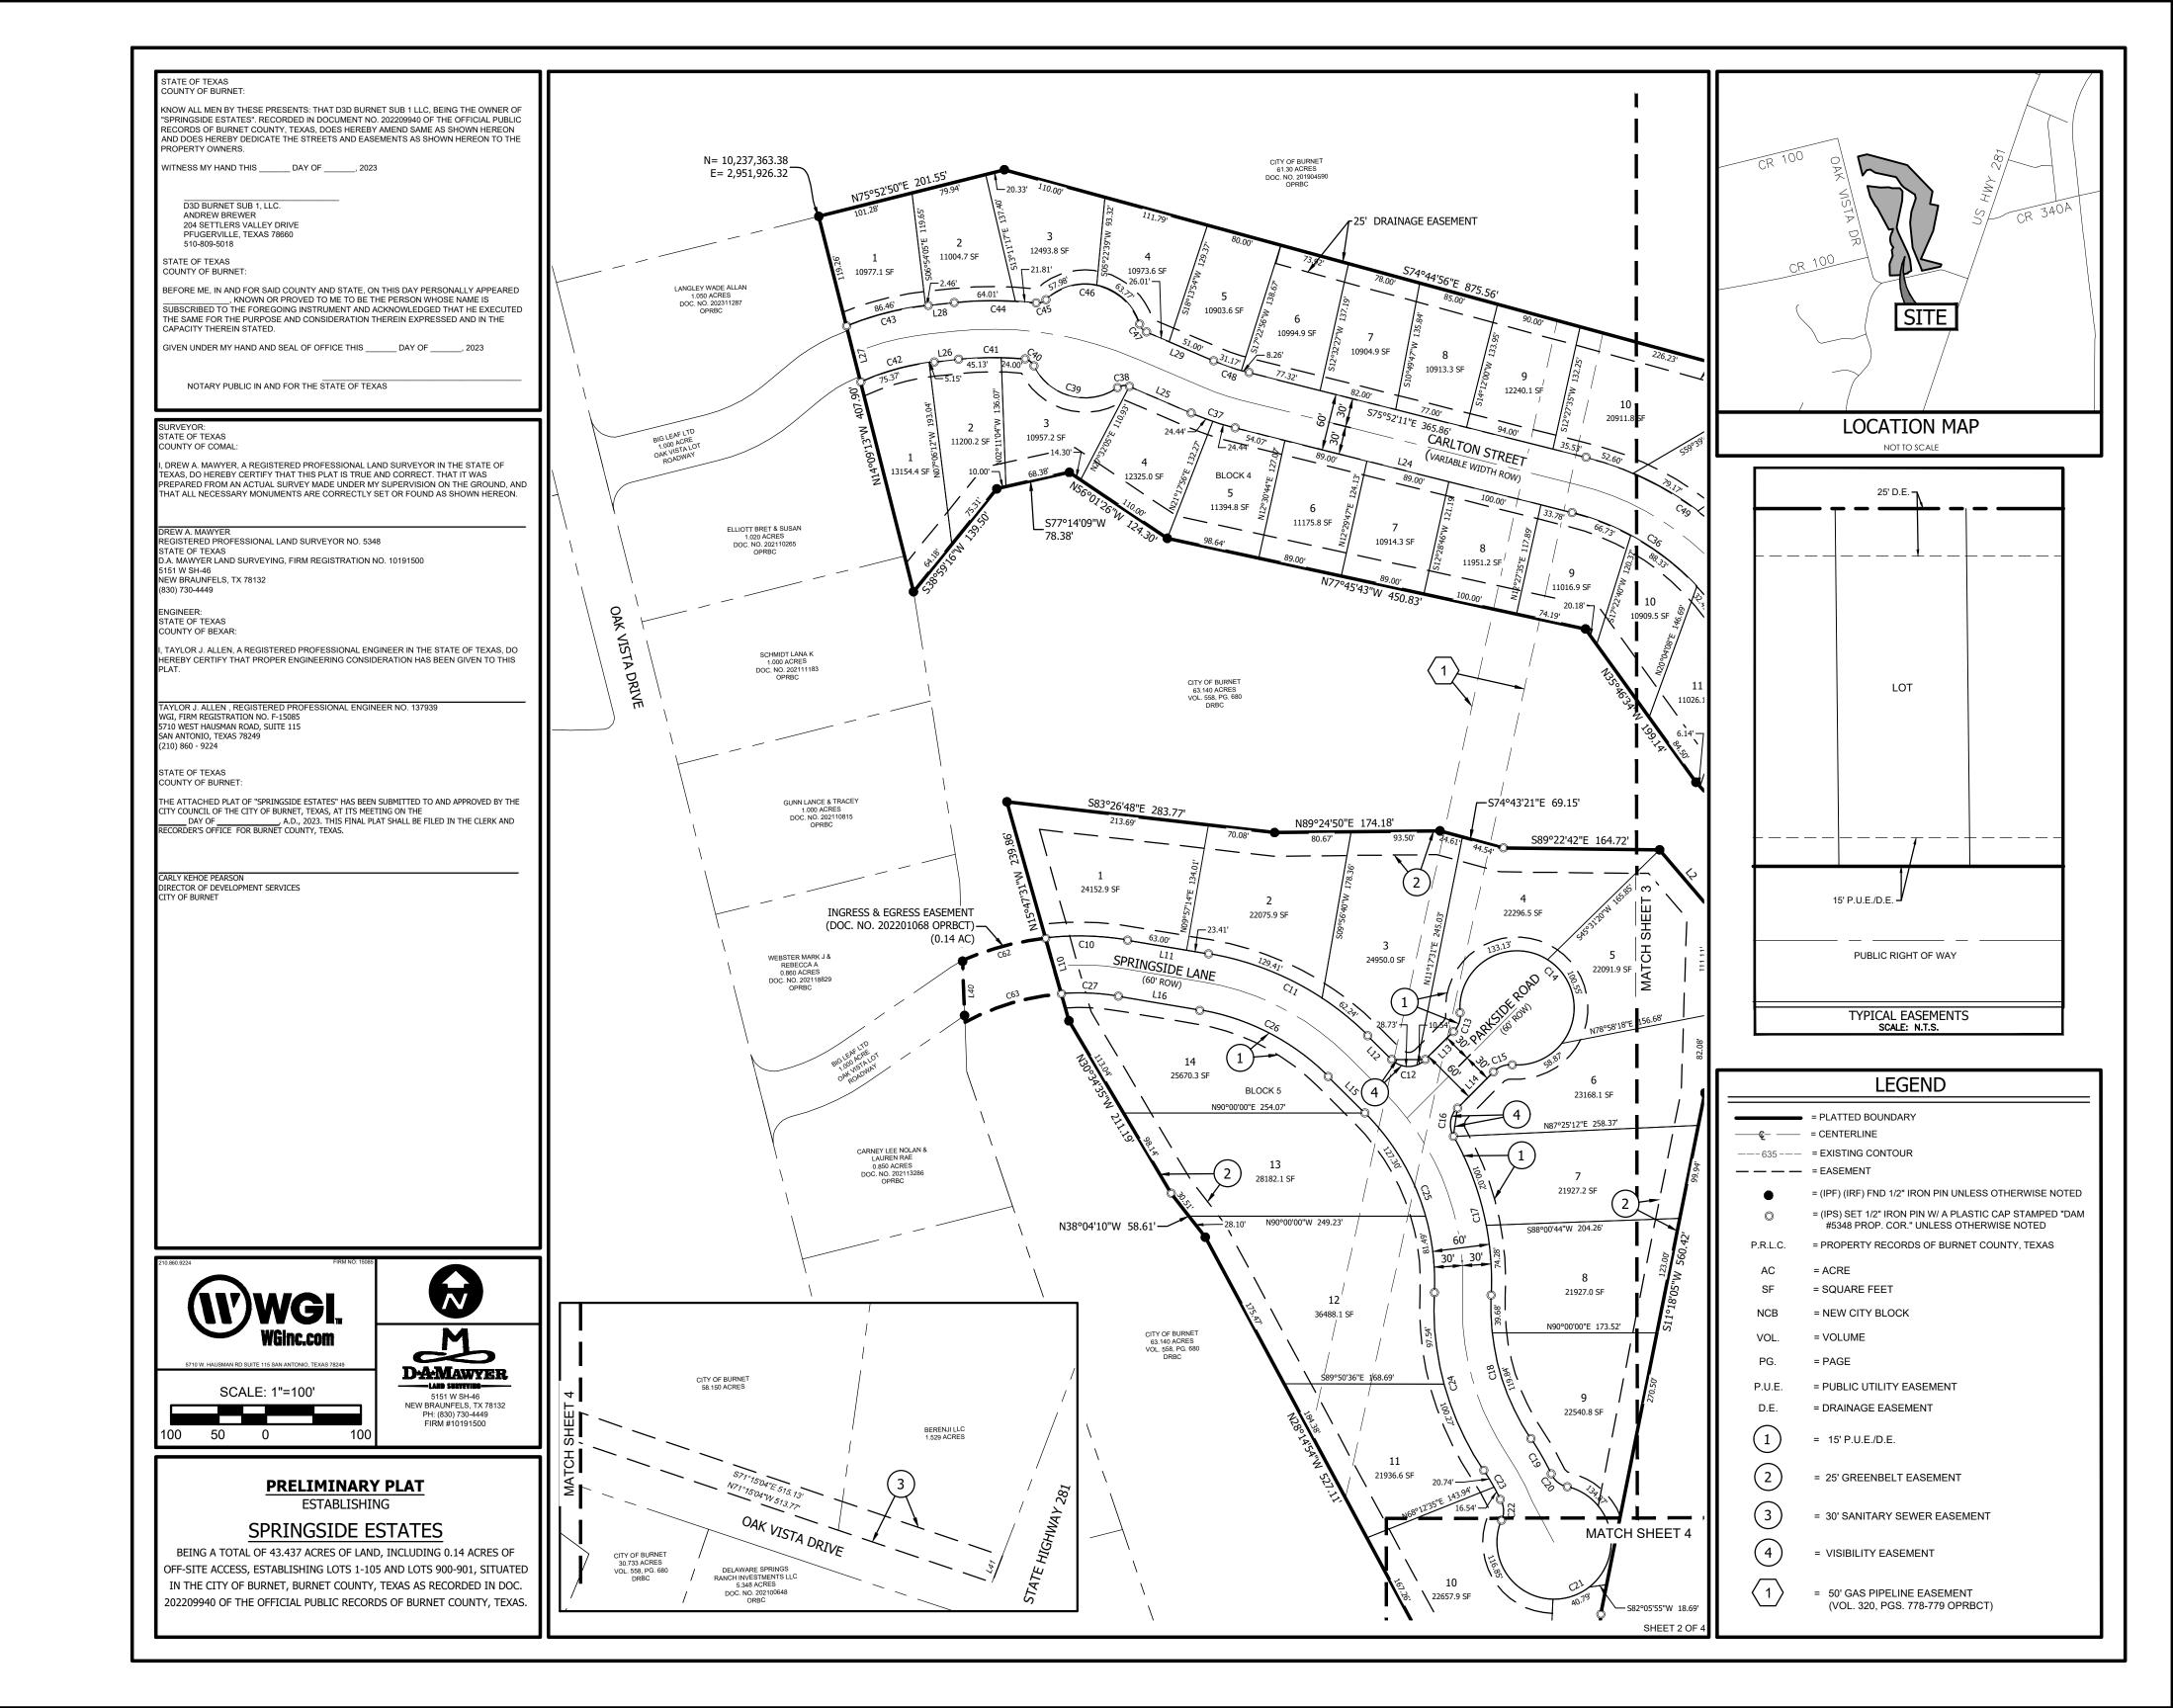

Proceedings shall be conducted as follows:

- (1) Staff Presentation: L. Kimbler
- (2) Public Hearing:
- (3) Consideration and action:
- 3.2) Public Hearing: The City Council of the City of Burnet shall conduct a public hearing to receive public testimony and comments on the merits of a proposed "Preliminary Plat" for approximately 42.67 acres out of Eugenio Perez Subdivision, Abs. No. A0672. The proposed "Preliminary Plat" will establish Springside Estates, consisting of 79 residential lots: L. Kimbler