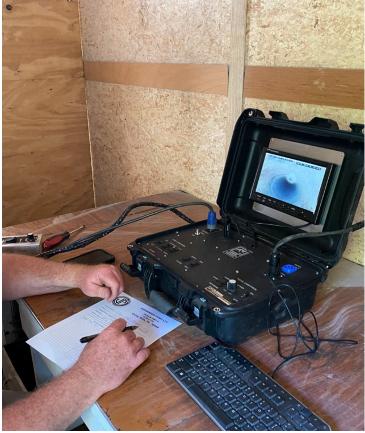

### Del Springs Blvd:

- 1. Started Construction
- 2. Deduct Change Order
- 3. TxDOT Approval new Culvert at 281
- 4. Minor issues resolved
  - Reinstall base material
  - Remove and reinstall curbs

- Cheatham Well 2 PumpReplacement Well:
  - Camera the well and:
    - Found well is not straight
    - Well 2 produces less than well 1
  - Replaced pump and motor with new one.
  - Rehab old motor and on standby