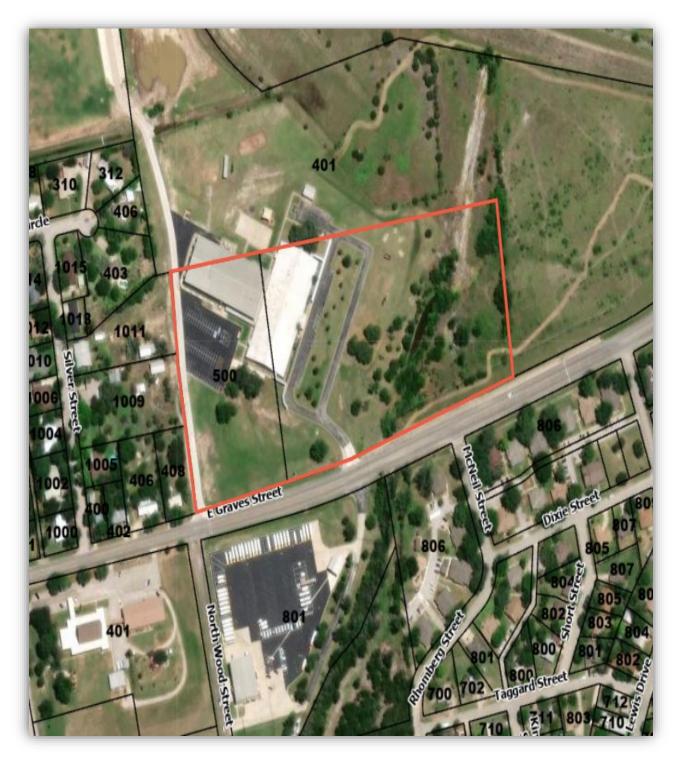

### 3. PUBLIC HEARINGS/ACTION:

3.1) Public hearing and consideration of the following items:

A) FIRST READING OF AN ORDINANCE OF THE CITY COUNCIL OF THE CITY OF BURNET, TEXAS, AMENDING ORDINANCE NO. 2021-01 AND THE OFFICIAL ZONING MAP OF THE CITY BY ASSIGNING PROPERTY KNOWN AS 111 SHADY GROVE RD., SHADY GROVE ELEMENTARY ITS PRESENT DESIGNATION OF SCHOOL. FROM COMMERCIAL - DISTRICT "C-2" TO A DESIGNATION OF GOVERNMENT DISTRICT "G": PROPERTY KNOWN AS 500 E GRAVES STREET, RJ RICHEY ELEMENTARY SCHOOL, FROM ITS PRESENT DESIGNATION OF MEDIUM COMMERCIAL - DISTRICT "C-2" TO A DESIGNATION OF GOVERNMENT - DISTRICT "G"; PROPERTY KNOWN AS 1401 N. MAIN STREET. BURNET MIDDLE SCHOOL. FROM ITS PRESENT DESIGNATION OF MEDIUM COMMERCIAL - DISTRICT "C-2" TO A DESIGNATION OF GOVERNMENT - DISTRICT "G"; PROPERTY KNOWN AS 1000 GREEN MILE, BURNET HIGH SCHOOL, FROM ITS PRESENT DESIGNATION OF AGRICULTURE - DISTRICT "A" TO A DESIGNATION OF GOVERNMENT - DISTRICT "G"; PROPERTY KNOWN AS 607 N VANDERVEER, BURNET ELEMENTARY SCHOOL, FROM ITS PRESENT DESIGNATION OF MEDIUM COMMERCIAL - DISTRICT "C-2" TO A DESIGNATION OF GOVERNMENT - DISTRICT "G"; PROPERTY KNOWN AS 801 N WOOD STREET, BCISD BUS BARN, FROM ITS PRESENT DESIGNATION OF SINGLE-FAMILY RESIDENTIAL - DISTRICT "R-1" TO A DESIGNATION OF GOVERNMENT - DISTRICT "G"; PROPERTY KNOWN AS 208 E BRIER STREET. BCISD ADMINISTRATION OFFICES. FROM ITS PRESENT DESIGNATION OF MEDIUM COMMERCIAL -DISTRICT "C-2" TO A DESIGNATION OF GOVERNMENT – DISTRICT "G"; AND PROPERTY KNOWN AS 401 E THIRD STREET, BCISD ATHLETICS COMPLEX, FROM ITS PRESENT DESIGNATION OF

COMMERCIAL – DISTRICT "C-2" TO A DESIGNATION OF GOVERNMENT – DISTRICT "G": L. Kimbler

Proceedings shall be conducted as follows:

- (1) Staff Presentation: L. Kimbler
- (2) Public Hearing:
- (3) Consideration and action: