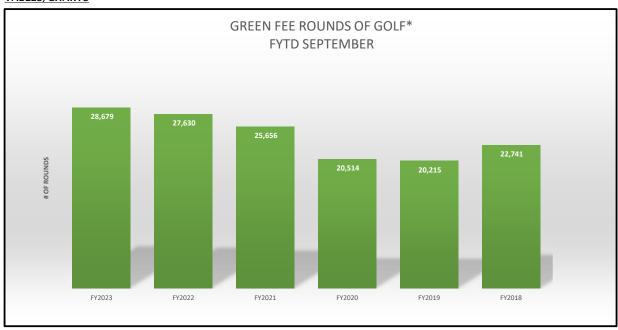

### TABLES/CHARTS

Rounds of Golf\* FYTD
2022-2023 28,679
2021-2022 27,630
OVER (UNDER) 1,049
3.80%

\*Does not include annual dues or tournament rounds played.

Notes:

April of 2020 golf course was closed for the month due to the Covid Pandemic.

|                                     | 100% | of year compl | lete          |         |           |           |      |           |        |
|-------------------------------------|------|---------------|---------------|---------|-----------|-----------|------|-----------|--------|
|                                     | AMEN | DED BUDGET    | ACTUAL        | % OF    |           | PY BUDGET | PY   | ACTUAL    | % OF   |
|                                     | 2    | 022-2023      | FYTD SEP 2023 | BUDGET  |           | 2021-2022 | FYTD | SEP 2022  | BUDGET |
| Revenues                            |      |               |               |         |           |           |      |           |        |
| Charges for Services:               |      |               |               |         |           |           |      |           |        |
| Green Fees/Cart Rentals             | \$   | 947,205       | \$ 1,143,8    | 05 121% | <b>\$</b> | 747,600   | \$   | 1,039,060 | 139%   |
| Member Charges                      |      | 232,000       | 271,1         | 50 117% | ó         | 224,000   |      | 240,489   | 107%   |
| Net Tournament Fees                 |      | 144,000       | 258,7         | 10 180% | á         | 138,183   |      | 178,987   | 130%   |
| Driving Range                       |      | 62,000        | 71,3          | 63 115% | <u> </u>  | 53,000    |      | 64,453    | 122%   |
| Net Charges for Services            |      | 1,385,205     | 1,745,0       | 27 126% | <u> </u>  | 1,162,783 |      | 1,522,990 | 131%   |
| Pro Shop Merchandise Sales (Net)    |      | 72,655        | 90,1          | 46 124% | ,<br>0    | 51,342    |      | 83,818    | 163%   |
| Snack Bar Sales (Net)               |      | 147,744       | 202,8         | 27 137% | ó         | 127,847   |      | 178,049   | 139%   |
| Transfer from GF (Admin/Use of FB)  |      | 206,845       | 223,2         | 10 108% | ó         | 192,701   |      | 179,769   | 93%    |
| Other Revenue                       |      | 48,446        | 93,7          | 50 194% | ó         | 14,000    |      | 45,090    | 322%   |
| Total Revenues                      |      | 1,860,895     | 2,354,9       | 61 127% | ó         | 1,548,673 |      | 2,009,714 | 130%   |
| Expenses                            |      |               |               |         |           |           |      |           |        |
| Personnel Services                  |      | 1,077,348     | 1,051,9       | 14 98%  | ó         | 962,009   |      | 962,001   | 100%   |
| Supplies & Materials                |      | 129,550       | 128,5         | 83 99%  | ó         | 134,153   |      | 134,424   | 100%   |
| Repairs & Maint                     |      | 84,300        | 109,3         | 34 130% | ó         | 94,939    |      | 94,748    | 100%   |
| Contractual Services                |      | 67,600        | 86,1          | 16 127% | ó         | 70,904    |      | 70,900    | 100%   |
| Other Designated Expenses           |      | 52,750        | 77,7          | 57 147% | ó         | 56,702    |      | 56,392    | 99%    |
| Transfers to Self-funded            |      | 169,345       | 169,3         | 45 100% | ,<br>0    | 153,588   |      | 153,588   | 100%   |
| Admin Allocation                    |      | 206,845       | 223,2         | 11 108% | <u> </u>  | 167,945   |      | 167,945   | 100%   |
| Total Expenses                      |      | 1,787,738     | 1,846,2       | 60 103% | 6         | 1,640,240 |      | 1,639,998 | 100%   |
| Change in Net Position              |      | 73,157        | 508,7         | 01      |           | (91,567)  |      | 369,716   |        |
| Operating Subsidy from General Fund |      | -             |               | _       |           | 91,567    |      | _         |        |
| Net Position                        |      | 73,157        | 508,7         | 01      |           | -         |      | 369,716   |        |
|                                     |      |               |               |         |           |           |      |           |        |
| Green Fee Rounds                    |      | Į.            | 28,6          |         |           |           |      | 27,630    |        |
| Green Fee Rev Per Round             |      |               | \$ 39.        | 88      |           |           | \$   | 37.61     |        |

### Revenues

- The Golf Course is seeing an increase in the average green fee revenue per round and in the number of green fee rounds played this year which is increasing green fee and cart rental revenues, pro shop sales, snack bar sales, and driving range sales.