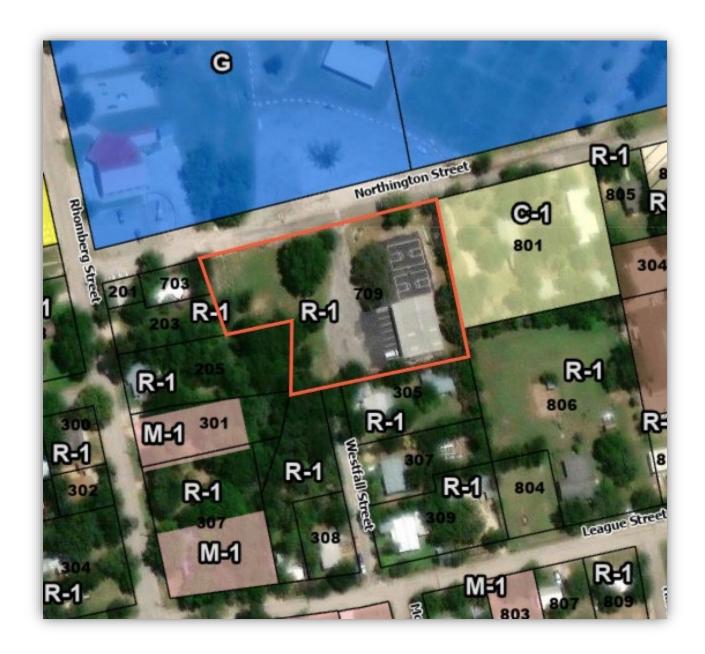

- ACRES, FROM ITS PRESENT DESIGNATION OF SINGLE-FAMILY RESIDENTIAL DISTRICT "R-1" TO A DESIGNATION OF GOVERNMENT DISTRICT "G"; PROPERTY KNOWN AS 709 NORTHINGTON STREET, BOYS AND GIRLS CLUB, FROM ITS PRESENT DESIGNATION OF SINGLE-FAMILY RESIDENTIAL DISTRICT "R-1" TO A DESIGNATION OF GOVERNMENT DISTRICT "G"; AND PROPERTY LEGALLY DESCRIBED AS: BEING THE SOUTH ONE-HALF OF LOT NO. 1 AND ALL OF LOT NO. 2, BLK. 41, VANDERVEER/ALEXANDER ADDITION FROM ITS PRESENT DESIGNATION OF SINGLE-FAMILY RESIDENTIAL DISTRICT "R-1" TO A DESIGNATION OF GOVERNMENT DISTRICT "G": L. Kimbler
- 4.2) Discuss and consider action: FIRST READING OF AN ORDINANCE OF THE CITY COUNCIL OF THE CITY OF BURNET, TEXAS, AMENDING ORDINANCE 2022-38; THE ORIGINAL BUDGET ORDINANCE FOR THE FISCAL YEAR BEGINNING OCTOBER 1, 2022, AND ENDING SEPTEMBER 30, 2023 FOR THE CITY OF BURNET, TEXAS, FUNDING ACCOUNTS IN BUDGET DUE TO UNFORESEEN SITUATIONS; CONTAINING FINDINGS; PROVIDING FOR SAVINGS AND SEVERABILITY: P. Langford
- 4.3) Discuss and consider action: Award Request for Proposal (RFP) 2023-010 Fire Station Roof Replacement Project bid and authorize the City Manager to execute the contract: E. Belaj
- 4.4) Discuss and consider action: A RESOLUTION BY THE CITY COUNCIL OF THE CITY OF BURNET, TEXAS, APPROVING VARIANCES TO THE CODE OF ORDINANCES, SECTION 98-48 BLOCKS FOR THE PROPOSED PRELIMINARY PLAT OF SPRINGSIDE ESTATES SUBDIVISION: L. Kimbler
- 4.5) Discuss and consider action: A RESOLUTION BY THE CITY COUNCIL OF THE CITY OF BURNET, TEXAS, APPROVING THE PRELIMINARY PLAT OF SPRINGSIDE ESTATES, A PROPOSED 79-LOT RESIDENTIAL SUBDIVISION CONSISTING OF APPROXIMATELY 42.67 ACRES: L. Kimbler
- 4.6) Discuss and consider action: Select Contractor for Request for Proposal (RFP) 2023-007 Airport Box Hangar Project bid, authorize the City Manager to negotiate with selected bidder, and bring back a contract to Council for Approval: E. Belaj
- 4.7) Discuss and consider action: Adoption of an interlocal agreement with the City of Marble Falls to provide dispatch services for Fire/EMS and Police: B. Lee
- 4.8) Discuss and consider action: A RESOLUTION OF THE CITY COUNCIL OF THE CITY OF BURNET, TEXAS, AUTHORIZING A SHARED AGENCY AGREEMENT, TOGETHER WITH THE PURCHASE AND LICENSE AGREEMENT WITH MOTOROLA SOLUTIONS FOR SOFTWARE AND HARDWARE FOR POLICE, FIRE AND EMERGENCY MEDICAL SERVICES DISPATCH: B. Lee