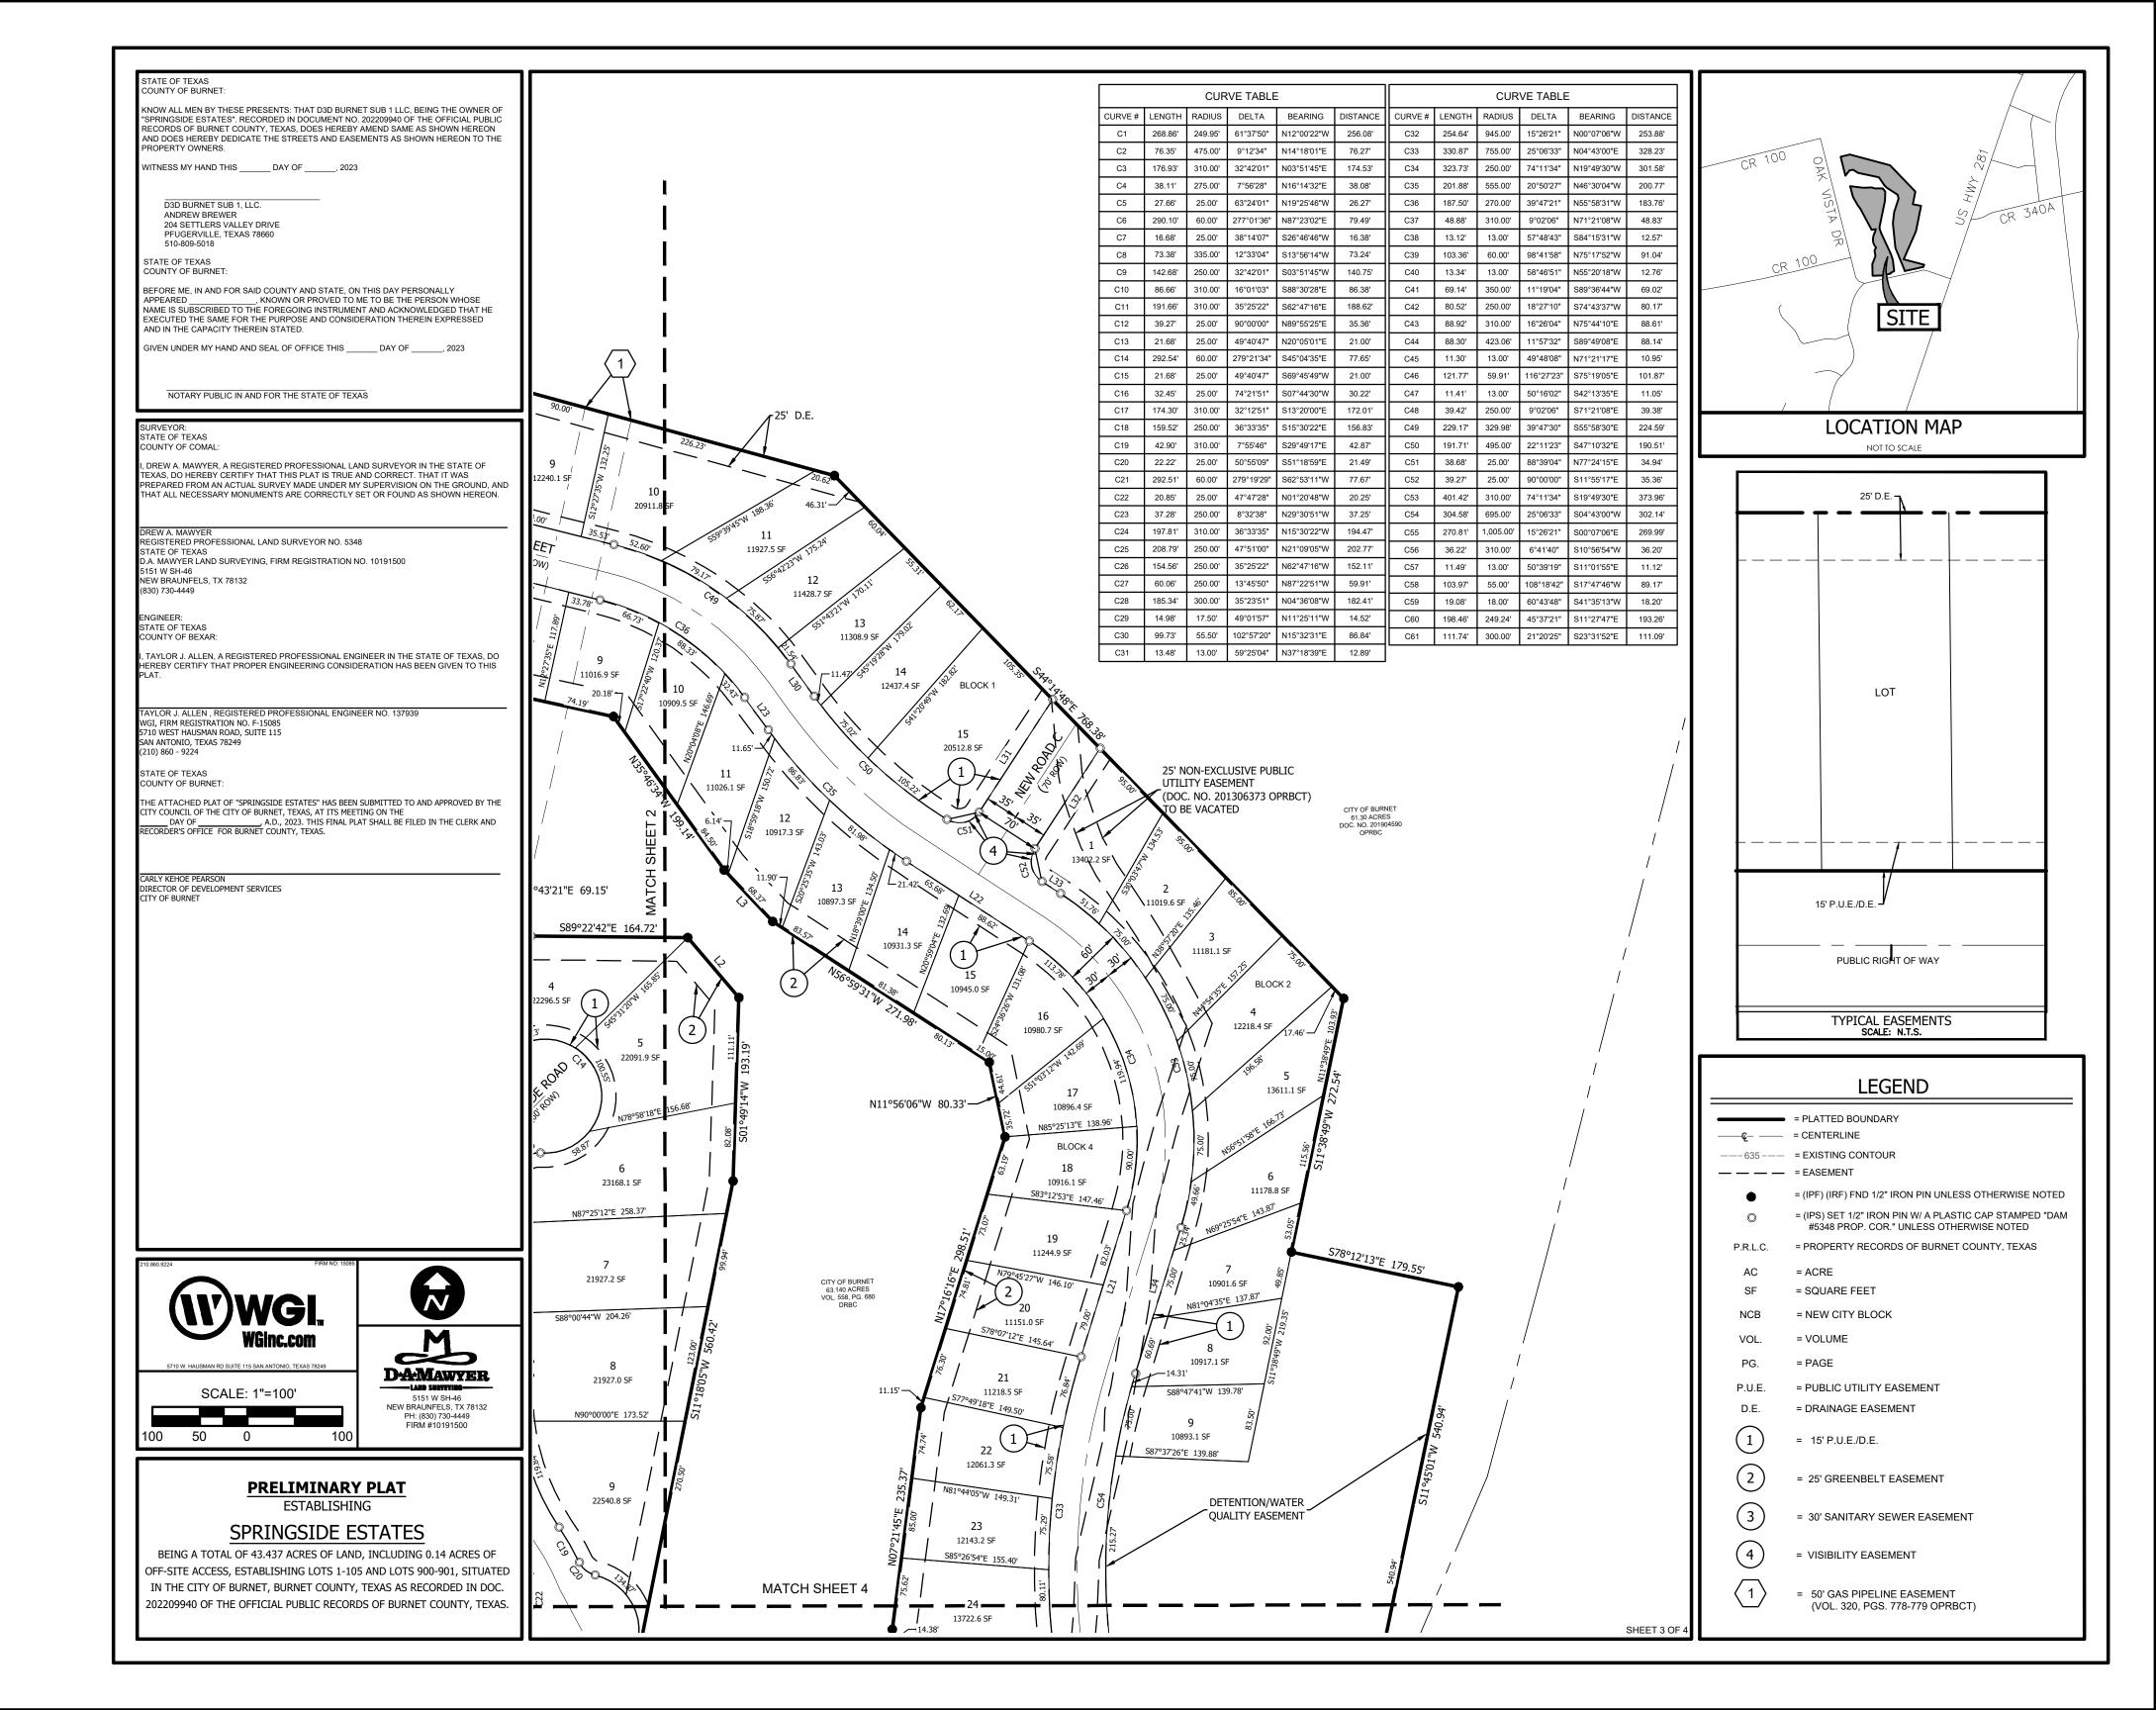

Proceedings shall be conducted as follows:

- (1) Staff Presentation: L. Kimbler
- (2) Public Hearing:
- (3) Consideration and action:
- 3.2) Public Hearing: The City Council of the City of Burnet shall conduct a public hearing to receive public testimony and comments on the merits of a proposed "Preliminary Plat" for approximately 42.67 acres out of Eugenio Perez Subdivision, Abs. No. A0672. The proposed "Preliminary Plat" will establish Springside Estates, consisting of 79 residential lots: L. Kimbler