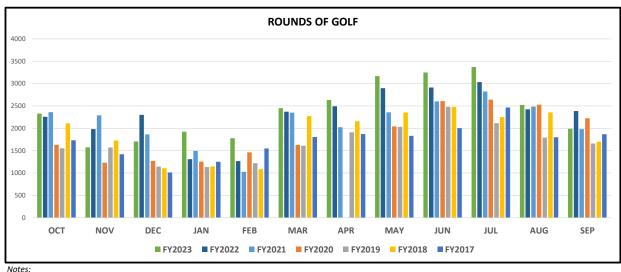

### TABLES/CHARTS

Rounds of Golf\* FYTD
2022-2023 28,679
2021-2022 27,630
OVER (UNDER) 1,049
3.80%

\*Does not include annual dues or tournament rounds played.

Notes:

April of 2020 golf course was closed for the month due to the Covid Pandemic.

|                                     | 100% | of year compl | lete          |         |           |           |      |           |        |
|-------------------------------------|------|---------------|---------------|---------|-----------|-----------|------|-----------|--------|
|                                     | AMEN | DED BUDGET    | ACTUAL        | % OF    |           | PY BUDGET | PY   | ACTUAL    | % OF   |
|                                     | 2    | 022-2023      | FYTD SEP 2023 | BUDGET  |           | 2021-2022 | FYTD | SEP 2022  | BUDGET |
| Revenues                            |      |               |               |         |           |           |      |           |        |
| Charges for Services:               |      |               |               |         |           |           |      |           |        |
| Green Fees/Cart Rentals             | \$   | 947,205       | \$ 1,143,8    | 05 121% | <b>\$</b> | 747,600   | \$   | 1,039,060 | 139%   |
| Member Charges                      |      | 232,000       | 271,1         | 50 117% | ó         | 224,000   |      | 240,489   | 107%   |
| Net Tournament Fees                 |      | 144,000       | 258,7         | 10 180% | á         | 138,183   |      | 178,987   | 130%   |
| Driving Range                       |      | 62,000        | 71,3          | 63 115% | <u> </u>  | 53,000    |      | 64,453    | 122%   |
| Net Charges for Services            |      | 1,385,205     | 1,745,0       | 27 126% | <u> </u>  | 1,162,783 |      | 1,522,990 | 131%   |
| Pro Shop Merchandise Sales (Net)    |      | 72,655        | 90,1          | 46 124% | ,<br>0    | 51,342    |      | 83,818    | 163%   |
| Snack Bar Sales (Net)               |      | 147,744       | 202,8         | 27 137% | ó         | 127,847   |      | 178,049   | 139%   |
| Transfer from GF (Admin/Use of FB)  |      | 206,845       | 223,2         | 10 108% | ó         | 192,701   |      | 179,769   | 93%    |
| Other Revenue                       |      | 48,446        | 93,7          | 50 194% | ó         | 14,000    |      | 45,090    | 322%   |
| Total Revenues                      |      | 1,860,895     | 2,354,9       | 61 127% | ó         | 1,548,673 |      | 2,009,714 | 130%   |
| Expenses                            |      |               |               |         |           |           |      |           |        |
| Personnel Services                  |      | 1,077,348     | 1,051,9       | 14 98%  | ó         | 962,009   |      | 962,001   | 100%   |
| Supplies & Materials                |      | 129,550       | 128,5         | 83 99%  | ó         | 134,153   |      | 134,424   | 100%   |
| Repairs & Maint                     |      | 84,300        | 109,3         | 34 130% | ó         | 94,939    |      | 94,748    | 100%   |
| Contractual Services                |      | 67,600        | 86,1          | 16 127% | ó         | 70,904    |      | 70,900    | 100%   |
| Other Designated Expenses           |      | 52,750        | 77,7          | 57 147% | ó         | 56,702    |      | 56,392    | 99%    |
| Transfers to Self-funded            |      | 169,345       | 169,3         | 45 100% | ,<br>0    | 153,588   |      | 153,588   | 100%   |
| Admin Allocation                    |      | 206,845       | 223,2         | 11 108% | <u> </u>  | 167,945   |      | 167,945   | 100%   |
| Total Expenses                      |      | 1,787,738     | 1,846,2       | 60 103% | 6         | 1,640,240 |      | 1,639,998 | 100%   |
| Change in Net Position              |      | 73,157        | 508,7         | 01      |           | (91,567)  |      | 369,716   |        |
| Operating Subsidy from General Fund |      | -             |               | _       |           | 91,567    |      | _         |        |
| Net Position                        |      | 73,157        | 508,7         | 01      |           | -         |      | 369,716   |        |
|                                     |      |               |               |         |           |           |      |           |        |
| Green Fee Rounds                    |      | Į.            | 28,6          |         |           |           |      | 27,630    |        |
| Green Fee Rev Per Round             |      |               | \$ 39.        | 88      |           |           | \$   | 37.61     |        |