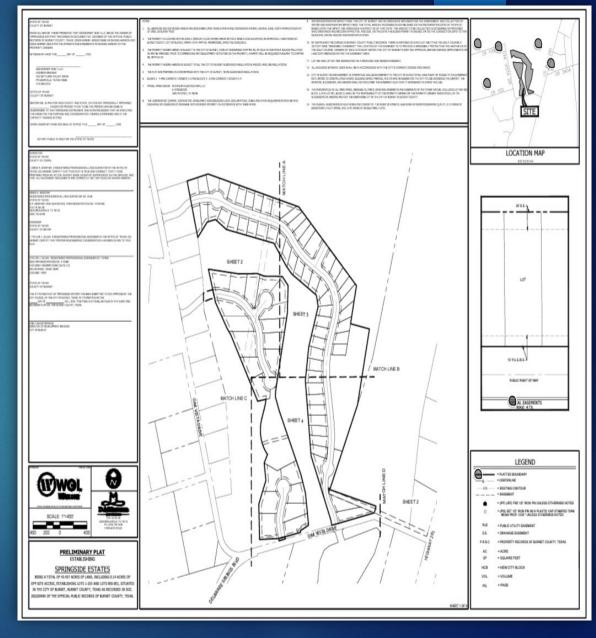

Proceedings shall be conducted as follows:

- (1) Staff Presentation: L. Kimbler
- (2) Public Hearing:
- (3) Consideration and action:
- 3.2) Public Hearing: The City Council of the City of Burnet shall conduct a public hearing to receive public testimony and comments on the merits of a proposed "Preliminary Plat" for approximately 42.67 acres out of Eugenio Perez Subdivision, Abs. No. A0672. The proposed "Preliminary Plat" will establish Springside Estates, consisting of 79 residential lots: L. Kimbler