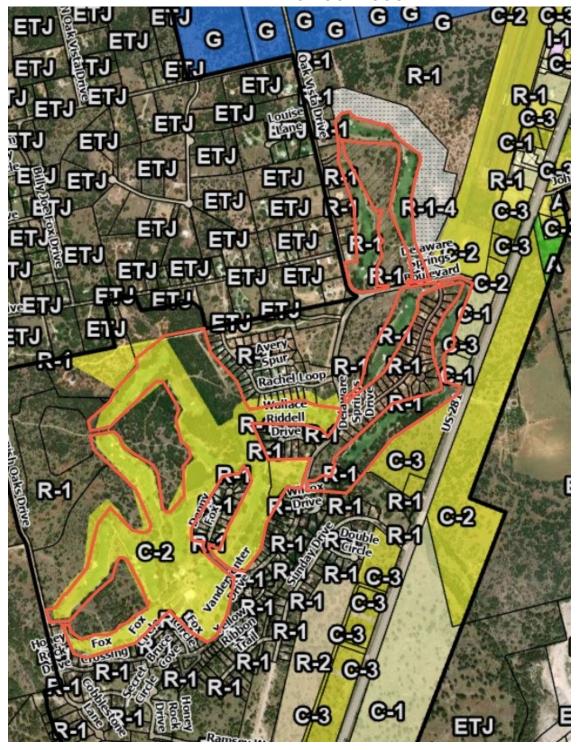

B) FIRST READING OF AN ORDINANCE OF THE CITY COUNCIL OF THE CITY OF BURNET, TEXAS, AMENDING ORDINANCE NO. 2021-01 AND THE OFFICIAL ZONING MAP OF THE CITY BY ASSIGNING PROPERTY KNOWN AS 600 DELAWARE SPRINGS BLVD., DELAWARE SPRINGS GOLF COURSE, FROM ITS PRESENT DESIGNATION OF SINGLE-FAMILY RESIDENTIAL – DISTRICT "R-1" AND MEDIUM COMMERICAL – DISTRICT "C-2" TO A DESIGNATION OF GOVERNMENT – DISTRICT "G": L. Kimbler

Proceedings shall be conducted as follows:

- (1) Staff Presentation: L. Kimbler
- (2) Public Hearing:
- (3) Consideration and action:
- 3.2) Public Hearing: The City Council of the City of Burnet shall conduct a public hearing to receive public testimony and comments on the merits of a proposed "Preliminary Plat" for approximately 42.67 acres out of Eugenio Perez Subdivision, Abs. No. A0672. The proposed "Preliminary Plat" will establish Springside Estates, consisting of 79 residential lots: L. Kimbler