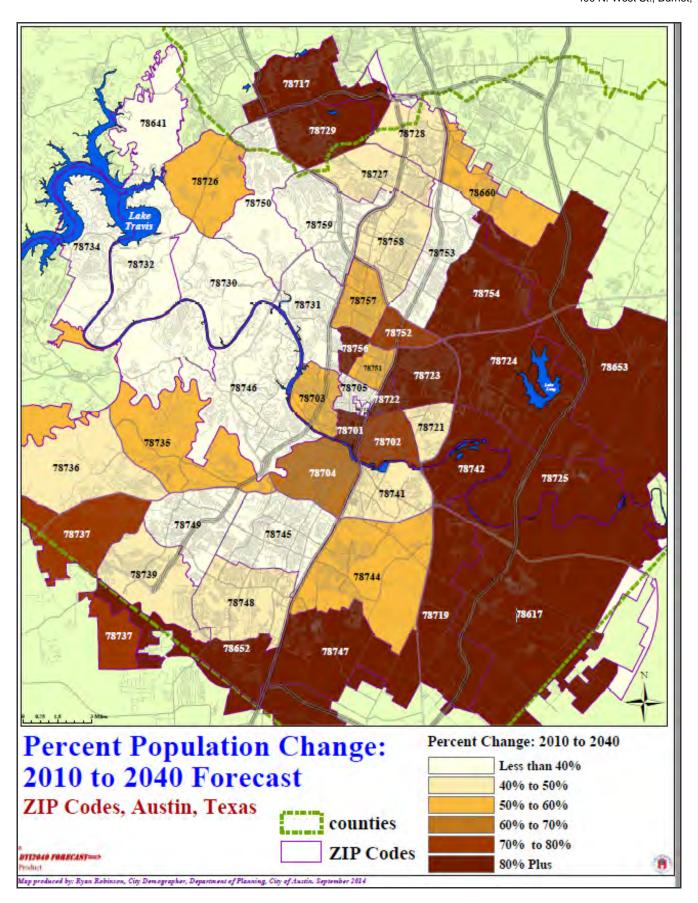

|
| 2045 | 1,367,879                                  | 1.00%                        | 1,355,210                                    | 12,669                                          | 2,277,273        | 1.50%                        | 4,330,155                | 2.00%                        |

SOURCE: Ryan Robinson, City Demographer, Department of Planning, City of Austin. December 2016.

NOTES: 1) The Five County Austin—Round Rock MSA wholly includes these counties: Bastrop, Caldwell, Hays, Travis and Williamson.



Population figures are as of April 1 of each year.
 Historical and current period population figures for the City of Austin take into account annexations that have occurred.
 Forecasted population figures for the City of Austin do not assume any future annexation activity.



# **Population Density**



## **Major Employers**

The greater Austin area is a pipeline for entrepreneurial talent emerging from top-ranked educational institutions and a growing base of major employers and start-up companies. The Austin economy is supported by three main sectors: higher education, government, and the high-tech industry. Major sources of local jobs stem from the state government, education, technology, and real estate development sectors. The University of Texas, located in the heart of Austin, has created more than 80,000 jobs. In addition, the state capitol employs approximately 50,000 people. Austin has been named the "Silicon Hills of the Southwest". One can see with the vast presence of large technological companies such as Dell, IBM, National Instruments, Motorol