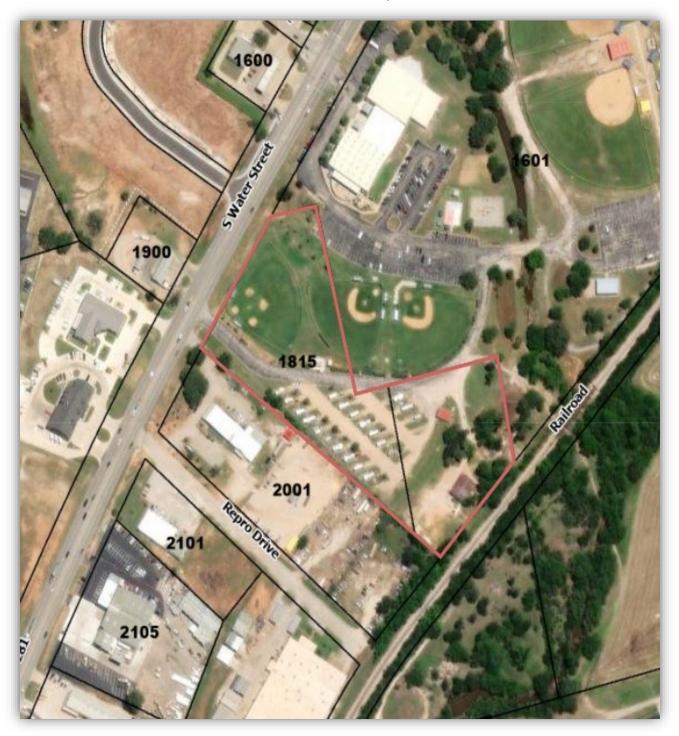

### 4. ACTION ITEMS:

4.1) Discuss and consider action: SECOND AND FINAL READING OF AN ORDINANCE OF THE CITY COUNCIL OF THE CITY OF BURNET, TEXAS, AMENDING ORDINANCE NO. 2021-01 AND THE OFFICIAL ZONING MAP OF THE CITY BY ASSIGNING PROPERTY KNOWN AS 1815 S WATER ST, GALLOWAY HAMMOND RV PARK, FROM ITS PRESENT DESIGNATION OF HEAVY COMMERCIAL — DISTRICT "C-3" TO A DESIGNATION OF GOVERNMENT — DISTRICT "G"; PROPERTY KNOWN AS 301 GARDEN TRAIL, HALEY NELSON PARK, FROM ITS PRESENT DESIGNATION OF AGRICULTURE — DISTRICT "A" AND SINGLE-FAMILY RESIDENTIAL — DISTRICT "R-1" TO A DESIGNATION OF GOVERNMENT — DISTRICT "G"; PROPERTY LEGALLY DESCRIBED AS: ABS A0187 B.B. CASTLEBERRY, 1.15 ACRES, FROM ITS PRESENT DESIGNATION OF GOVERNMENT — DISTRICT "G"; PROPERTY LEGALLY DESCRIBED AS ABS A0187 B.B. CASTLEBERRY, TRACT CEMETERY, 0.4