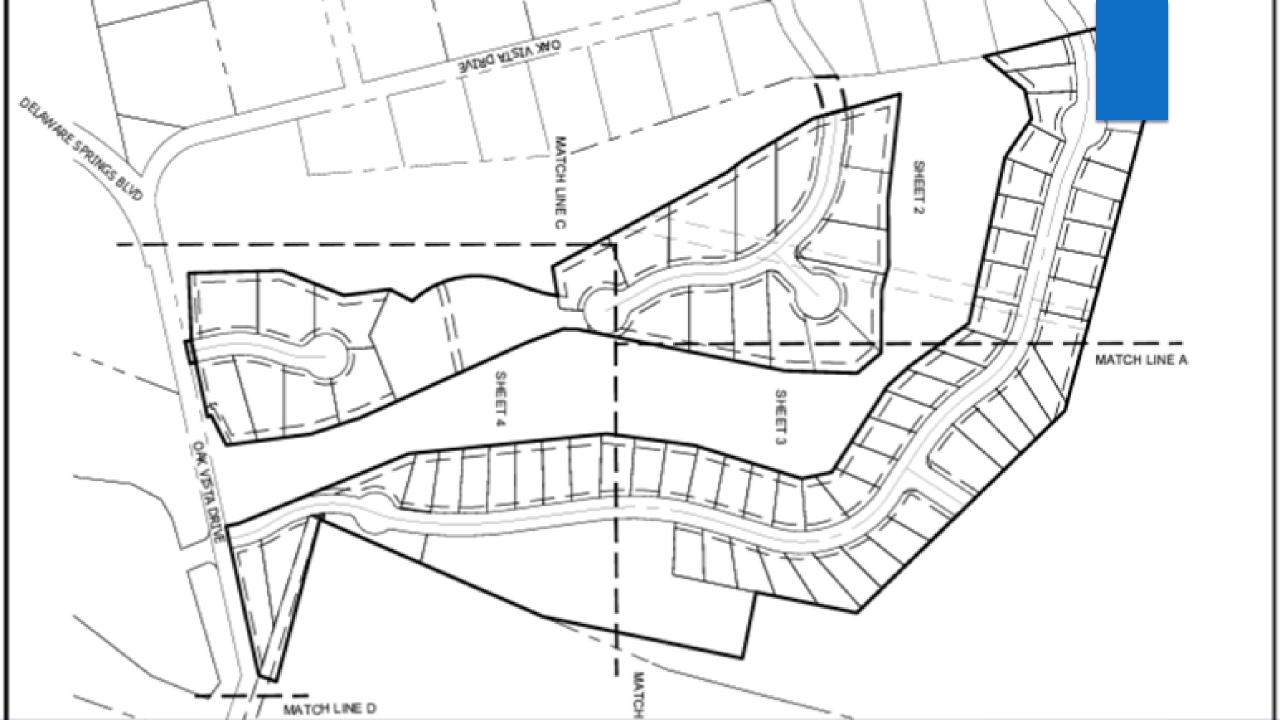

Proceedings shall be conducted as follows:

- (1) Staff Presentation: L. Kimbler
- (2) Public Hearing:
- (3) Consideration and action:
- 3.2) Public Hearing: The City Council of the City of Burnet shall conduct a public hearing to receive public testimony and comments on the merits of a proposed "Preliminary Plat" for approximately 42.67 acres out of Eugenio Perez Subdivision, Abs. No. A0672. The proposed "Preliminary Plat" will establish Springside Estates, consisting of 79 residential lots: L. Kimbler