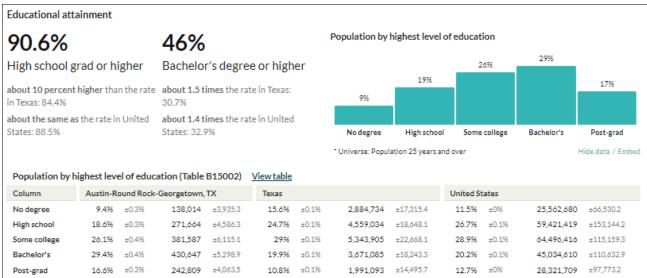

nd CensusReporter:

Total housing units: 996,718

Renter occupied: 41%

• Multi-unit inventory: 408,654 units

Asking rent: \$1,546

· Rent growth: 12.9% year over year

Vacancy rate: 5.1%, a decrease of .60% year over year

 New construction: 6,183 units delivered (through Q3 2022), with 20,899 units under construction

- Investment sales trends: \$221,700 per unit, up 7% from 2021, with cap rates averaging 4.0%
- Per capita income: \$47,161, about 40% higher than the state of Texas and 25% higher than the amount in the U.S.
- Median age: 35.9 years, about 90% of the figure in the U.S.

### **Austin MSA Demographics**

The following tables and information summarize general demographic information for the Austin MSA. The following tables are from the *censusreporter.org* website.











Based on the next exhibit, the Austin MSA population is expected to continue to grow over the next three decades, nearly doubling by 2050. The rate of growth for the MSA is near the top of expected population growth rates for the entire country.

| Area                             | 2010      | 2015      | 2020      | 2025      | 2030      | 2035      | 2040      | 2045      | 2050      |
|----------------------------------|-----------|-----------|-----------|-----------|-----------|-----------|-----------|-----------|-----------|
| Austin-Round Rock-Georgetown MSA | 1,716,289 | 1,970,909 | 2,246,701 | 2,541,890 | 2,868,341 | 3,230,249 | 3,629,227 | 4,069,396 | 4,560,117 |
| Five Year Population Growth %    |           | 14.8%     | 14.0%     | 13.1%     | 12.8%     | 12.6%     | 12.4%