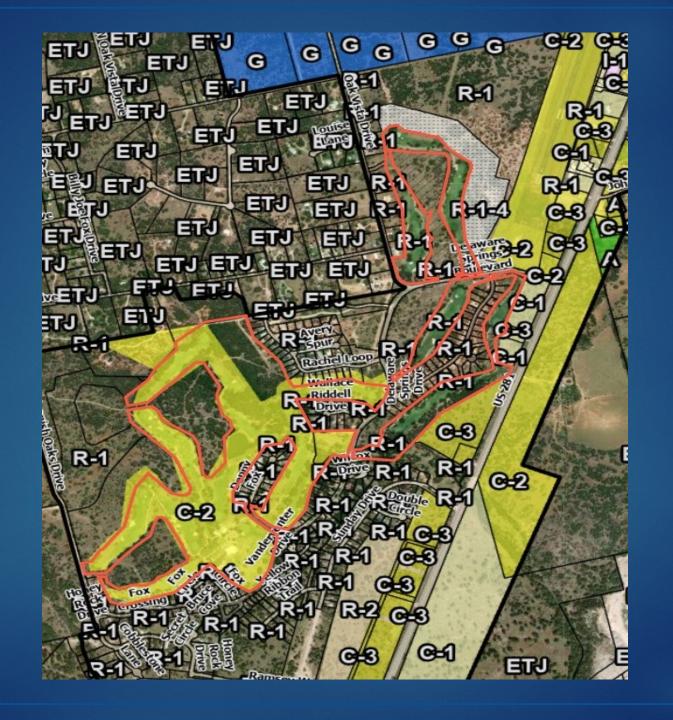

B) FIRST READING OF AN ORDINANCE OF THE CITY COUNCIL OF THE CITY OF BURNET, TEXAS, AMENDING ORDINANCE NO. 2021-01 AND THE OFFICIAL ZONING MAP OF THE CITY BY ASSIGNING PROPERTY KNOWN AS 600 DELAWARE SPRINGS BLVD., DELAWARE SPRINGS GOLF COURSE, FROM ITS PRESENT DESIGNATION OF SINGLE-FAMILY RESIDENTIAL – DISTRICT "R-1" AND MEDIUM COMMERICAL – DISTRICT "C-2" TO A DESIGNATION OF GOVERNMENT – DISTRICT "G": L. Kimbler

Proceedings shall be conducted as follows:

- (1) Staff Presentation: L. Kimbler
- (2) Public Hearing:
- (3) Consideration and action:
- 3.2) Public Hearing: The City Council of the City of Burnet shall conduct a public hearing to receive public testimony and comments on the merits of a proposed "Preliminary Plat" for approximately 42.67 acres out of Eugenio Perez Subdivision, Abs. No. A0672. The proposed "Preliminary Plat" will establish Springside Estates, consisting of 79 residential lots: L. Kimbler