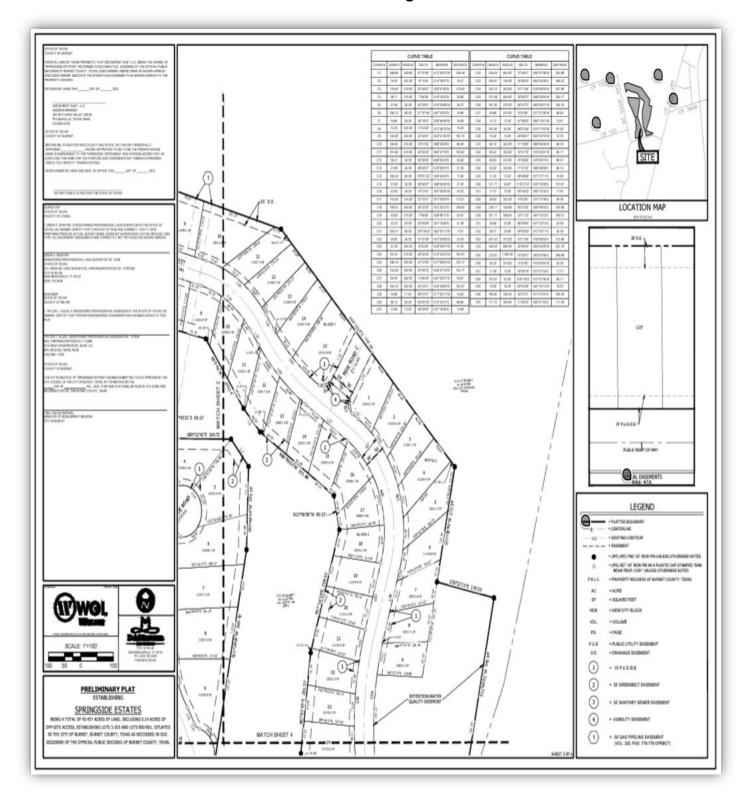

Proceedings shall be conducted as follows:

- (1) Staff Presentation: L. Kimbler
- (2) Public Hearing:
- (3) Consideration and action:
- 3.2) Public Hearing: The City Council of the City of Burnet shall conduct a public hearing to receive public testimony and comments on the merits of a proposed "Preliminary Plat" for approximately 42.67 acres out of Eugenio Perez Subdivision, Abs. No. A0672. The proposed "Preliminary Plat" will establish Springside Estates, consisting of 79 residential lots: L. Kimbler