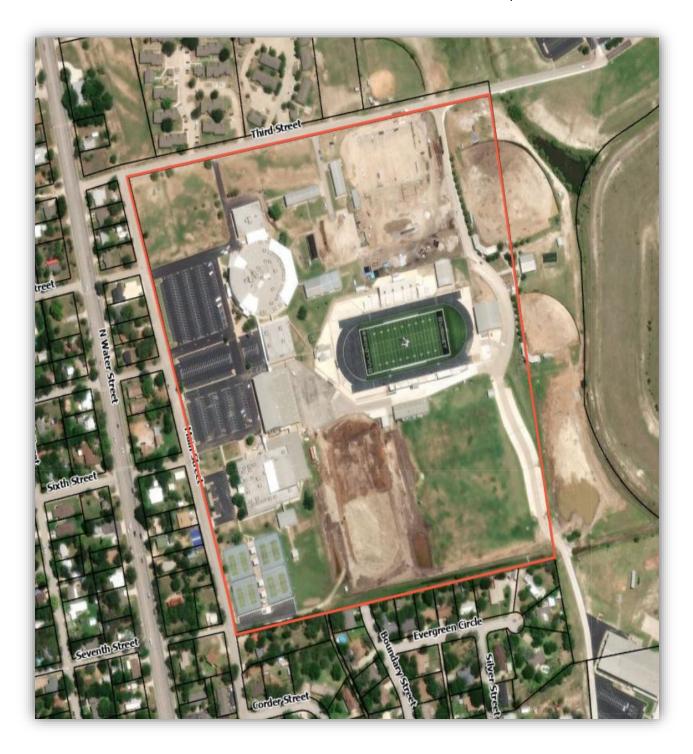

### 3. PUBLIC HEARINGS/ACTION:

3.1) Public hearing and consideration of the following items:

A) FIRST READING OF AN ORDINANCE OF THE CITY COUNCIL OF THE CITY OF BURNET, TEXAS, AMENDING ORDINANCE NO. 2021-01 AND THE OFFICIAL ZONING MAP OF THE CITY BY ASSIGNING PROPERTY KNOWN AS 111 SHADY GROVE RD., SHADY GROVE ELEMENTARY ITS PRESENT DESIGNATION OF SCHOOL. FROM COMMERCIAL - DISTRICT "C-2" TO A DESIGNATION OF GOVERNMENT DISTRICT "G": PROPERTY KNOWN AS 500 E GRAVES STREET, RJ RICHEY ELEMENTARY SCHOOL, FROM ITS PRESENT DESIGNATION OF MEDIUM COMMERCIAL - DISTRICT "C-2" TO A DESIGNATION OF GOVERNMENT - DISTRICT "G"; PROPERTY KNOWN AS 1401 N. MAIN STREET. BURNET MIDDLE SCHOOL. FROM ITS PRESENT DESIGNATION OF MEDIUM COMMERCIAL - DISTRICT "C-2" TO A DESIGNATION OF GOVERNMENT - DISTRICT "G"; PROPERTY KNOWN AS 1000 GREEN MILE, BURNET HIGH SCHOOL, FROM ITS PRESENT DESIGNATION OF AGRICULTURE - DISTRICT "A" TO A DESIGNATION OF GOVERNMENT - DISTRICT "G"; PROPERTY KNOWN AS 607 N VANDERVEER, BURNET ELEMENTARY SCHOOL, FROM ITS PRESENT DESIGNATION OF MEDIUM COMMERCIAL - DISTRICT "C-2" TO A DESIGNATION OF GOVERNMENT - DISTRICT "G"; PROPERTY KNOWN AS 801 N WOOD STREET, BCISD BUS BARN, FROM ITS PRESENT DESIGNATION OF SINGLE-FAMILY RESIDENTIAL - DISTRICT "R-1" TO A DESIGNATION OF GOVERNMENT - DISTRICT "G"; PROPERTY KNOWN AS 208 E BRIER STREET. BCISD ADMINISTRATION OFFICES. FROM ITS PRESENT DESIGNATION OF MEDIUM COMMERCIAL -DISTRICT "C-2" TO A DESIGNATION OF GOVERNMENT – DISTRICT "G"; AND PROPERTY KNOWN AS 401 E THIRD STREET, BCISD ATHLETICS COMPLEX, FROM ITS PRESENT DESIGNATION OF

COMMERCIAL – DISTRICT "C-2" TO A DESIGNATION OF GOVERNMENT – DISTRICT "G": L. Kimbler

Proceedings shall be conducted as follows:

- (1) Staff Presentation: L. Kimbler
- (2) Public Hearing:
- (3) Consideration and action: