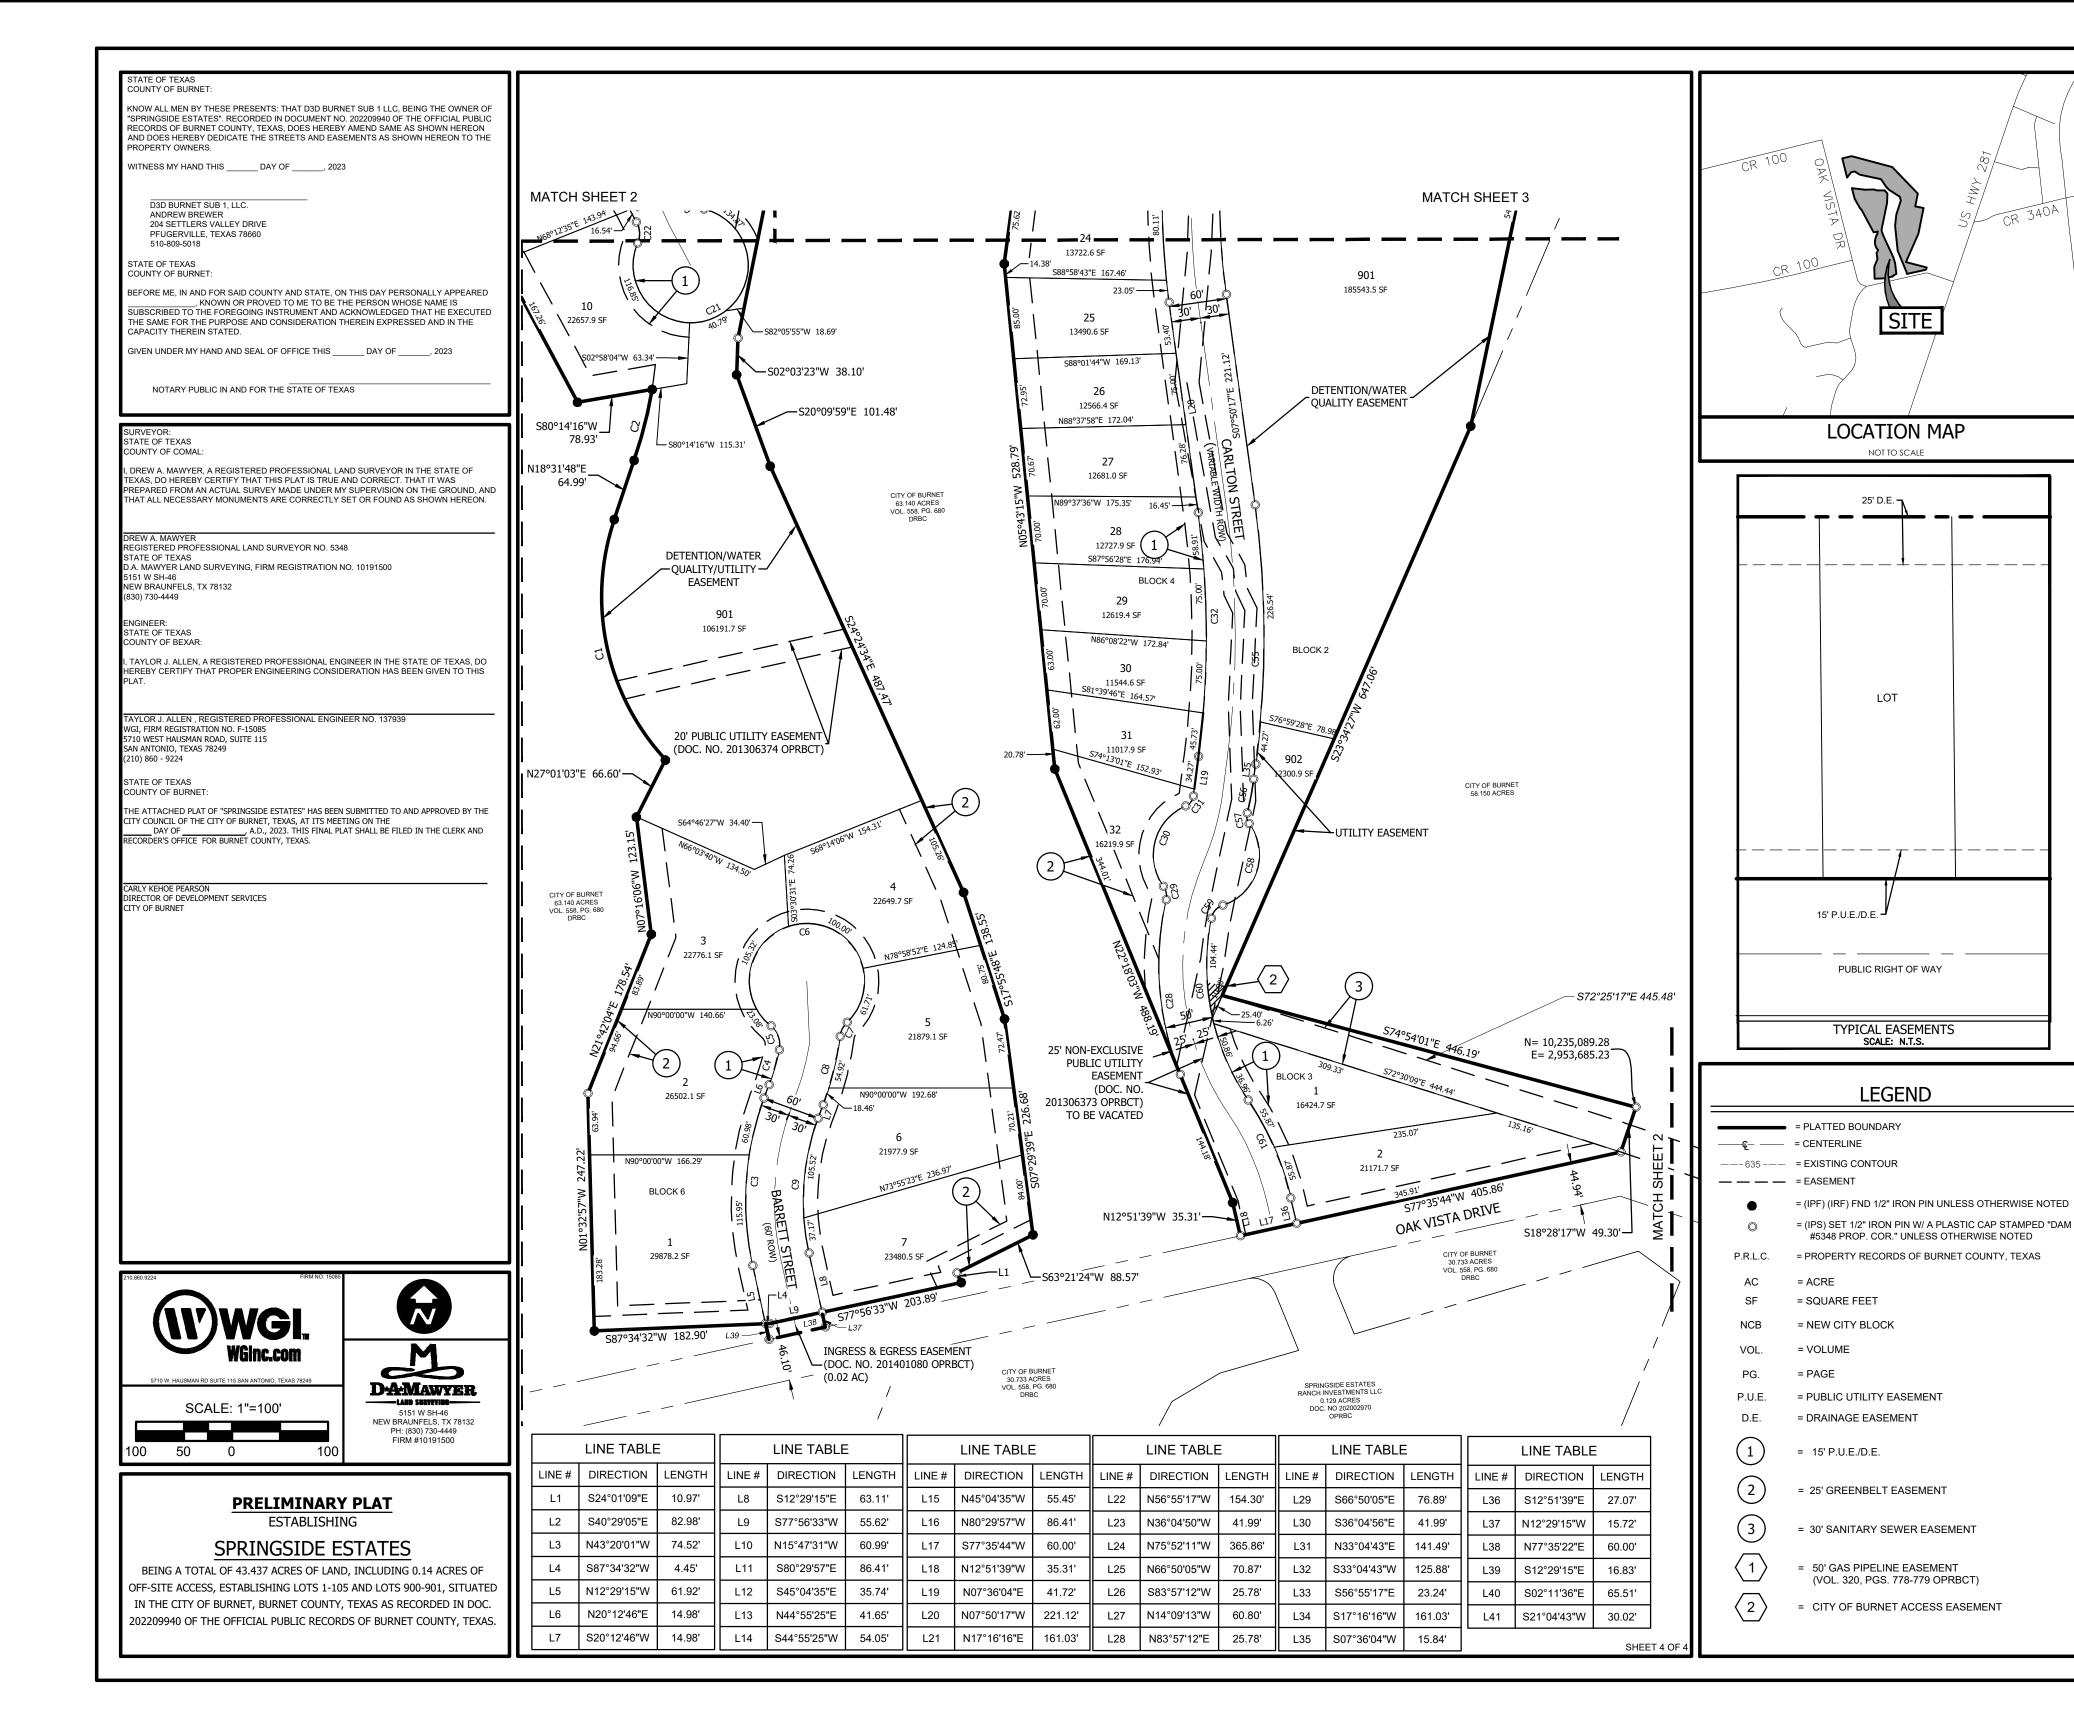

Proceedings shall be conducted as follows:

- (1) Staff Presentation: L. Kimbler
- (2) Public Hearing:
- (3) Consideration and action:
- 3.2) Public Hearing: The City Council of the City of Burnet shall conduct a public hearing to receive public testimony and comments on the merits of a proposed "Preliminary Plat" for approximately 42.67 acres out of Eugenio Perez Subdivision, Abs. No. A0672. The proposed "Preliminary Plat" will establish Springside Estates, consisting of 79 residential lots: L. Kimbler