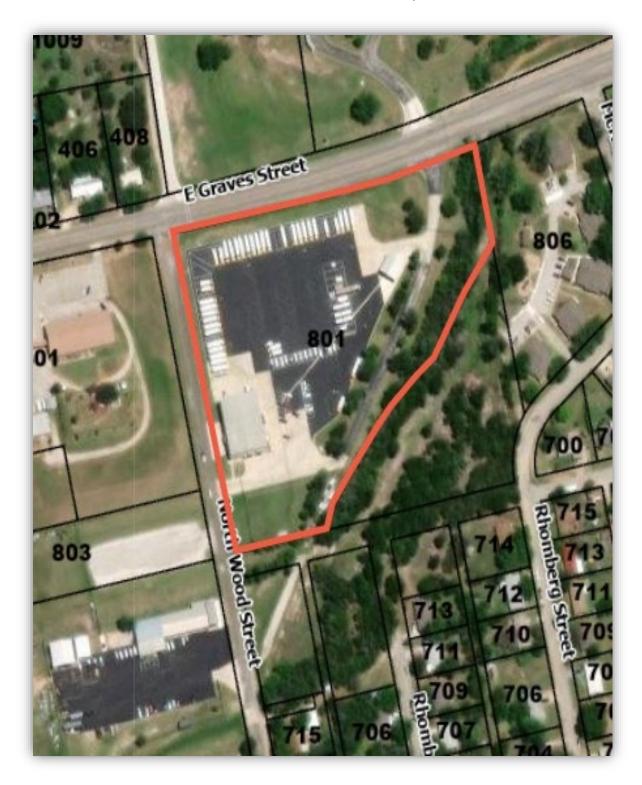

### 3. PUBLIC HEARINGS/ACTION:

3.1) Public hearing and consideration of the following items:

A) FIRST READING OF AN ORDINANCE OF THE CITY COUNCIL OF THE CITY OF BURNET, TEXAS, AMENDING ORDINANCE NO. 2021-01 AND THE OFFICIAL ZONING MAP OF THE CITY BY ASSIGNING PROPERTY KNOWN AS 111 SHADY GROVE RD., SHADY GROVE ELEMENTARY ITS PRESENT DESIGNATION OF SCHOOL. FROM COMMERCIAL - DISTRICT "C-2" TO A DESIGNATION OF GOVERNMENT DISTRICT "G": PROPERTY KNOWN AS 500 E GRAVES STREET, RJ RICHEY ELEMENTARY SCHOOL, FROM ITS PRESENT DESIGNATION OF MEDIUM COMMERCIAL - DISTRICT "C-2" TO A DESIGNATION OF GOVERNMENT - DISTRICT "G"; PROPERTY KNOWN AS 1401 N. MAIN STREET. BURNET MIDDLE SCHOOL. FROM ITS PRESENT DESIGNATION OF MEDIUM COMMERCIAL - DISTRICT "C-2" TO A DESIGNATION OF GOVERNMENT - DISTRICT "G"; PROPERTY KNOWN AS 1000 GREEN MILE, BURNET HIGH SCHOOL, FROM ITS PRESENT DESIGNATION OF AGRICULTURE - DISTRICT "A" TO A DESIGNATION OF GOVERNMENT - DISTRICT "G"; PROPERTY KNOWN AS 607 N VANDERVEER, BURNET ELEMENTARY SCHOOL, FROM ITS PRESENT DESIGNATION OF MEDIUM COMMERCIAL - DISTRICT "C-2" TO A DESIGNATION OF GOVERNMENT - DISTRICT "G"; PROPERTY KNOWN AS 801 N WOOD STREET, BCISD BUS BARN, FROM ITS PRESENT DESIGNATION OF SINGLE-FAMILY RESIDENTIAL - DISTRICT "R-1" TO A DESIGNATION OF GOVERNMENT - DISTRICT "G"; PROPERTY KNOWN AS 208 E BRIER STREET. BCISD ADMINISTRATION OFFICES. FROM ITS PRESENT DESIGNATION OF MEDIUM COMMERCIAL -DISTRICT "C-2" TO A DESIGNATION OF GOVERNMENT – DISTRICT "G"; AND PROPERTY KNOWN AS 401 E THIRD STREET, BCISD ATHLETICS COMPLEX, FROM ITS PRESENT DESIGNATION OF