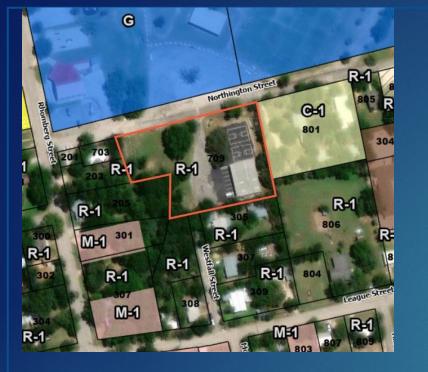

### 4. ACTION ITEMS:

4.1) Discuss and consider action: SECOND AND FINAL READING OF AN ORDINANCE OF THE CITY COUNCIL OF THE CITY OF BURNET, TEXAS, AMENDING ORDINANCE NO. 2021-01 AND THE OFFICIAL ZONING MAP OF THE CITY BY ASSIGNING PROPERTY KNOWN AS 1815 S WATER ST, GALLOWAY HAMMOND RV PARK, FROM ITS PRESENT DESIGNATION OF HEAVY COMMERCIAL — DISTRICT "C-3" TO A DESIGNATION OF GOVERNMENT — DISTRICT "G"; PROPERTY KNOWN AS 301 GARDEN TRAIL, HALEY NELSON PARK, FROM ITS PRESENT DESIGNATION OF AGRICULTURE — DISTRICT "A" AND SINGLE-FAMILY RESIDENTIAL — DISTRICT "R-1" TO A DESIGNATION OF GOVERNMENT — DISTRICT "G"; PROPERTY LEGALLY DESCRIBED AS: ABS A0187 B.B. CASTLEBERRY, 1.15 ACRES, FROM ITS PRESENT DESIGNATION OF GOVERNMENT — DISTRICT "G"; PROPERTY LEGALLY DESCRIBED AS ABS A0187 B.B. CASTLEBERRY, TRACT CEMETERY, 0.4

- ACRES, FROM ITS PRESENT DESIGNATION OF SINGLE-FAMILY RESIDENTIAL DISTRICT "R-1" TO A DESIGNATION OF GOVERNMENT DISTRICT "G"; PROPERTY KNOWN AS 709 NORTHINGTON STREET, BOYS AND GIRLS CLUB, FROM ITS PRESENT DESIGNATION OF SINGLE-FAMILY RESIDENTIAL DISTRICT "R-1" TO A DESIGNATION OF GOVERNMENT DISTRICT "G"; AND PROPERTY LEGALLY DESCRIBED AS: BEING THE SOUTH ONE-HALF OF LOT NO. 1 AND ALL OF LOT NO. 2, BLK. 41, VANDERVEER/ALEXANDER ADDITION FROM ITS PRESENT DESIGNATION OF SINGLE-FAMILY RESIDENTIAL DISTRICT "R-1" TO A DESIGNATION OF GOVERNMENT DISTRICT "G": L. Kimbler
- 4.2) Discuss and consider action: FIRST READING OF AN ORDINANCE OF THE CITY COUNCIL OF THE CITY OF BURNET, TEXAS, AMENDING ORDINANCE 2022-38; THE ORIGINAL BUDGET ORDINANCE FOR THE FISCAL YEAR BEGINNING OCTOBER 1, 2022, AND ENDING SEPTEMBER 30, 2023 FOR THE CITY OF BURNET, TEXAS, FUNDING ACCOUNTS IN BUDGET DUE TO UNFORESEEN SITUATIONS; CONTAINING FINDINGS; PROVIDING FOR SAVINGS AND SEVERABILITY: P. Langford
- 4.3) Discuss and consider action: Award Request for Proposal (RFP) 2023-010 Fire Station Roof Replacement Project bid and authorize the City Manager to execute the contract: E. Belaj
- 4.4) Discuss and consider action: A RESOLUTION BY THE CITY COUNCIL OF THE CITY OF BURNET, TEXAS, APPROVING VARIANCES TO THE CODE OF ORDINANCES, SECTION 98-48 BLOCKS FOR THE PROPOSED PRELIMINARY PLAT OF SPRINGSIDE ESTATES SUBDIVISION: L. Kimbler
- 4.5) Discuss and consider action: A RESOLUTION BY THE CITY COUNCIL OF THE CITY OF BURNET, TEXAS, APPROVING THE PRELIMINARY PLAT OF SPRINGSIDE ESTATES, A PROPOSED 79-LOT RESIDENTIAL SUBDIVISION CONSISTING OF APPROXIMATELY 42.67 ACRES: L. Kimbler
- 4.6) Discuss and consider action: Select Contractor for Request for Proposal (RFP) 2023-007 Airport Box Hangar Project bid, authorize the City Manager to negotiate with selected bidder, and bring back a contract to Council for Approval: E. Belaj
- 4.7) Discuss and consider action: Adoption of an interlocal agreement with the City of Marble Falls to provide dispatch services for Fire/EMS and Police: B. Lee
- 4.8) Discuss and consider action: A RESOLUTION OF THE CITY COUNCIL OF THE CITY OF BURNET, TEXAS, AUTHORIZING A SHARED AGENCY AGREEMENT, TOGETHER WITH THE PURCHASE AND LICENSE AGREEMENT WITH MOTOROLA SOLUTIONS FOR SOFTWARE AND HARDWARE FOR POLICE, FIRE AND EMERGENCY MEDICAL SERVICES DISPATCH: B. Lee