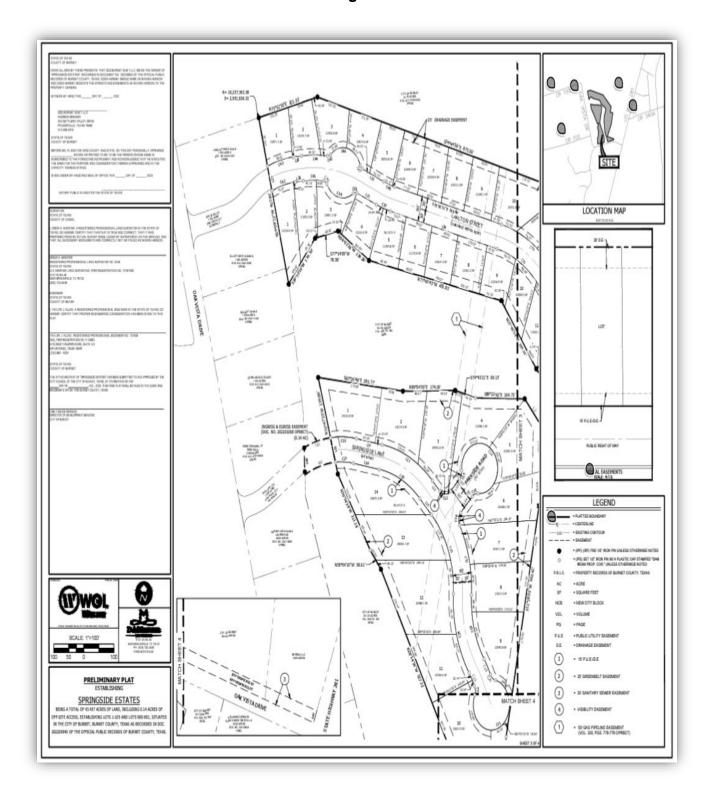

Proceedings shall be conducted as follows:

- (1) Staff Presentation: L. Kimbler
- (2) Public Hearing:
- (3) Consideration and action:
- 3.2) Public Hearing: The City Council of the City of Burnet shall conduct a public hearing to receive public testimony and comments on the merits of a proposed "Preliminary Plat" for approximately 42.67 acres out of Eugenio Perez Subdivision, Abs. No. A0672. The proposed "Preliminary Plat" will establish Springside Estates, consisting of 79 residential lots: L. Kimbler