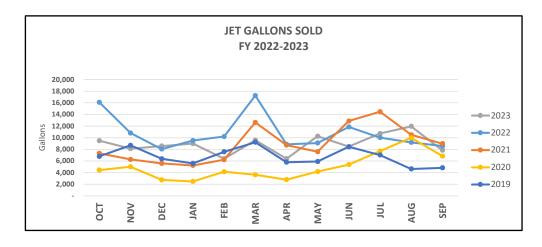

d replacement of pump motor at Inks Lake pump station for \$32,600

### AIRPORT FUND DASHBOARD

**FYTD SEPTEMBER 2023** 

### **CURRENT RESULTS COMPARISON**

|                   | Α  | MENDED  | ACTUAL        | % OF   | PY BUDGET     | ACTUAL        | % OF   |
|-------------------|----|---------|---------------|--------|---------------|---------------|--------|
|                   |    | BUDGET  | FYTD SEP 2023 | BUDGET | 2021-2022     | FYTD SEP 2022 | BUDGET |
| REV (net of cogs) | \$ | 339,381 | \$<br>370,771 | 109%   | \$<br>428,729 | \$<br>534,011 | 125%   |
| EXPENSES          |    | 258,228 | 252,691       | 98%    | 376,818       | 354,505       | 94%    |
| PROFIT (LOSS)     | \$ | 81,153  | \$<br>118,080 |        | \$<br>51,911  | \$<br>179,506 |        |

### TABLES/CHARTS







# Jet Gallons Sold: FYTD 2023 106,809 FYTD 2022 129,503 Increase(decrease) (22,695) -17.52%

**FYTD SEPTEMBER 2023** 

|                                                     | 100%  | of year compl    | lete | 2             |             |            |                   |    |                   |             |
|-----------------------------------------------------|-------|------------------|------|---------------|-------------|------------|-------------------|----|-------------------|-------------|
|                                                     | AMEND | ED ANNUAL        |      | ACTUAL        | % OF        |            | PY BUDGET         |    | PY ACTUAL         | % OF        |
|                                                     | BUDGE | T 2022-2023      |      | FYTD SEP 2023