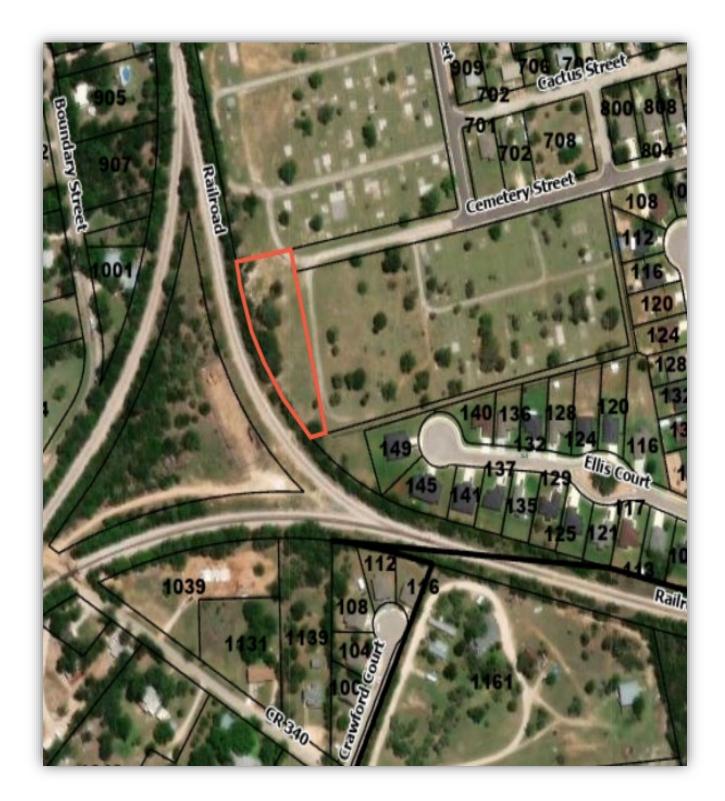

### 4. ACTION ITEMS:

4.1) Discuss and consider action: SECOND AND FINAL READING OF AN ORDINANCE OF THE CITY COUNCIL OF THE CITY OF BURNET, TEXAS, AMENDING ORDINANCE NO. 2021-01 AND THE OFFICIAL ZONING MAP OF THE CITY BY ASSIGNING PROPERTY KNOWN AS 1815 S WATER ST, GALLOWAY HAMMOND RV PARK, FROM ITS PRESENT DESIGNATION OF HEAVY COMMERCIAL — DISTRICT "C-3" TO A DESIGNATION OF GOVERNMENT — DISTRICT "G"; PROPERTY KNOWN AS 301 GARDEN TRAIL, HALEY NELSON PARK, FROM ITS PRESENT DESIGNATION OF AGRICULTURE — DISTRICT "A" AND SINGLE-FAMILY RESIDENTIAL — DISTRICT "R-1" TO A DESIGNATION OF GOVERNMENT — DISTRICT "G"; PROPERTY LEGALLY DESCRIBED AS: ABS A0187 B.B. CASTLEBERRY, 1.15 ACRES, FROM ITS PRESENT DESIGNATION OF GOVERNMENT — DISTRICT "G"; PROPERTY LEGALLY DESCRIBED AS ABS A0187 B.B. CASTLEBERRY, TRACT CEMETERY, 0.4

- ACRES, FROM ITS PRESENT DESIGNATION OF SINGLE-FAMILY RESIDENTIAL DISTRICT "R-1" TO A DESIGNATION OF GOVERNMENT DISTRICT "G"; PROPERTY KNOWN AS 709 NORTHINGTON STREET, BOYS AND GIRLS CLUB, FROM ITS PRESENT DESIGNATION OF SINGLE-FAMILY RESIDENTIAL DISTRICT "R-1" TO A DESIGNATION OF GOVERNMENT DISTRICT "G"; AND PROPERTY LEGALLY DESCRIBED AS: BEING THE SOUTH ONE-HALF OF LOT NO. 1 AND ALL OF LOT NO. 2, BLK. 41, VANDERVEER/ALEXANDER ADDITION FROM ITS PRESENT DESIGNATION OF SINGLE-FAMILY RESIDENTIAL DISTRICT "R-1" TO A DESIGNATION OF GOVERNMENT DISTRICT "G": L. Kimbler
- 4.2) Discuss and consider action: FIRST READING OF AN ORDINANCE OF THE CITY COUNCIL OF THE CITY OF BURNET, TEXAS, AMENDING ORDINANCE 2022-38; THE ORIGINAL BUDGET ORDINANCE FOR THE FISCAL YEAR BEGINNING OCTOBER 1, 2022, AND ENDING SEPTEMBER 30, 2023 FOR THE CITY OF BURNET, TEXAS, FUNDING ACCOUNTS IN BUDGET DUE TO UNFORESEEN SITUATIONS; CONTAINING FINDINGS; PROVIDING FOR SAVINGS AND SEVERABILITY: P. Langford
- 4.3) Discuss and consider action: Award Request for Proposal (RFP) 2023-010 Fire Station Roof Replacement Project bid and authorize the City Manager to execute the contract: E. Belaj
- 4.4) Discuss and consider action: A RESOLUTION BY THE CITY COUNCIL OF THE CITY OF BURNET, TEXAS, APPROVING VARIANCES TO THE CODE OF ORDINANCES, SECTION 98-48 BLOCKS FOR THE PROPOSED PRELIMINARY PLAT OF SPRINGSIDE ESTATES SUBDIVISION: L. Kimbler
- 4.5) Discuss and consider action: A RESOLUTION BY THE CITY COUNCIL OF THE CITY OF BURNET, TEXAS, APPROVING THE PRELIMINARY PLAT OF SPRINGSIDE ESTATES, A PROPOSED 79-LOT RESIDENTIAL SUBDIVISION CONSISTING OF APPROXIMATELY 42.67 ACRES: L. Kimbler
- 4.6) Discuss and consider action: Select Contractor for Request for Proposal (RFP) 2023-007 Airport Box Hangar Project bid, authorize the City Manager to negotiate with selected bidder, and bring back a contract to Council for Approval: E. Belaj
- 4.7) Discuss and consider action: Adoption of an interlocal agreement with the City of Marble Falls to provide dispatch services for Fire/EMS and Police: B. Lee
- 4.8) Discuss and consider action: A RESOLUTION OF THE CITY COUNCIL OF THE CITY OF BURNET, TEXAS, AUTHORIZING A SHARED AGENCY AGREEMENT, TOGETHER WITH THE PURCHASE AND LICENSE AGREEMENT WITH MOTOROLA SOLUTIONS FOR SOFTWARE AND HARDWARE FOR POLICE, FIRE AND EMERGENCY MEDICAL SERVICES DISPATCH: B. Lee