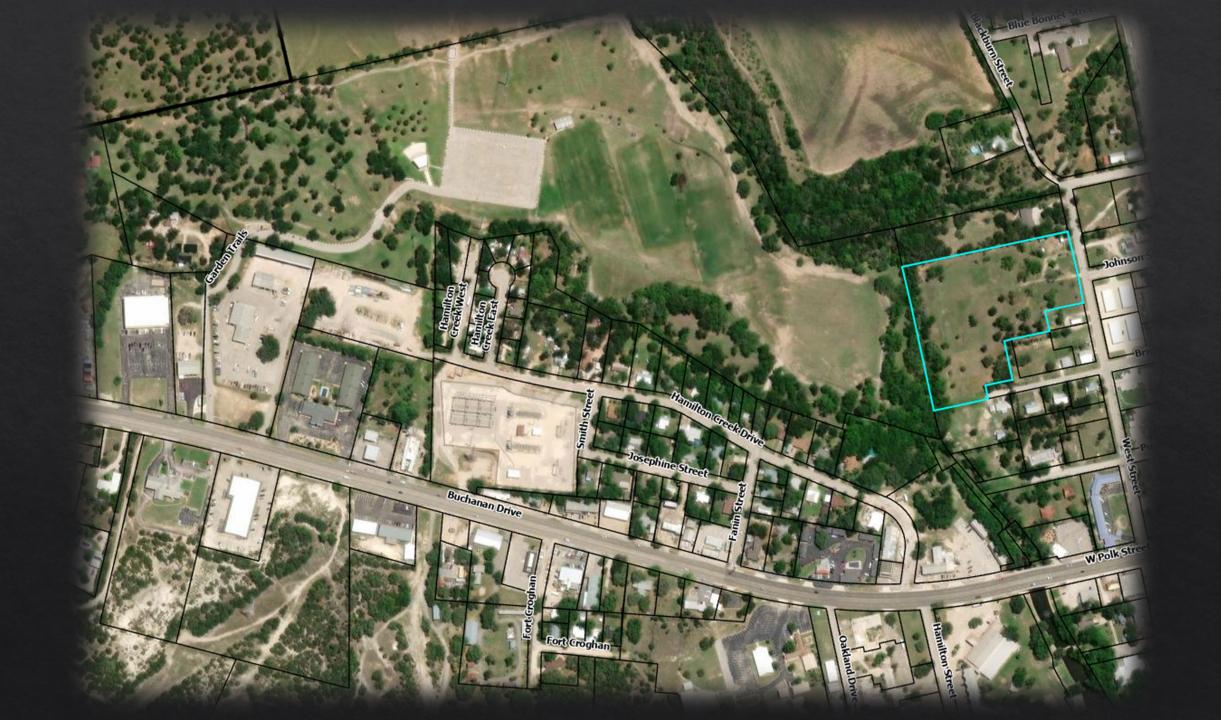

### 4. ACTION ITEMS:

4.1) Discuss and consider action: SECOND AND FINAL READING OF AN ORDINANCE OF THE CITY COUNCIL OF THE CITY OF BURNET, TEXAS, AMENDING ORDINANCE NO. 2021-01 AND THE OFFICIAL ZONING MAP OF THE CITY BY ASSIGNING PROPERTY KNOWN AS 1815 S WATER ST, GALLOWAY HAMMOND RV PARK, FROM ITS PRESENT DESIGNATION OF HEAVY COMMERCIAL — DISTRICT "C-3" TO A DESIGNATION OF GOVERNMENT — DISTRICT "G"; PROPERTY KNOWN AS 301 GARDEN TRAIL, HALEY NELSON PARK, FROM ITS PRESENT DESIGNATION OF AGRICULTURE — DISTRICT "A" AND SINGLE-FAMILY RESIDENTIAL — DISTRICT "R-1" TO A DESIGNATION OF GOVERNMENT — DISTRICT "G"; PROPERTY LEGALLY DESCRIBED AS: ABS A0187 B.B. CASTLEBERRY, 1.15 ACRES, FROM ITS PRESENT DESIGNATION OF GOVERNMENT — DISTRICT "G"; PROPERTY LEGALLY DESCRIBED AS ABS A0187 B.B. CASTLEBERRY, TRACT CEMETERY, 0.4

- ACRES, FROM ITS PRESENT DESIGNATION OF SINGLE-FAMILY RESIDENTIAL DISTRICT "R-1" TO A DESIGNATION OF GOVERNMENT DISTRICT "G"; PROPERTY KNOWN AS 709 NORTHINGTON STREET, BOYS AND GIRLS CLUB, FROM ITS PRESENT DESIGNATION OF SINGLE-FAMILY RESIDENTIAL DISTRICT "R-1" TO A DESIGNATION OF GOVERNMENT DISTRICT "G"; AND PROPERTY LEGALLY DESCRIBED AS: BEING THE SOUTH ONE-HALF OF LOT NO. 1 AND ALL OF LOT NO. 2, BLK. 41, VANDERVEER/ALEXANDER ADDITION FROM ITS PRESENT DESIGNATION OF SINGLE-FAMILY RESIDENTIAL DISTRICT "R-1" TO A DESIGNATION OF GOVERNMENT DISTRICT "G": L. Kimbler
- 4.2) Discuss and consider action: FIRST READING OF AN ORDINANCE OF THE CITY COUNCIL OF THE CITY OF BURNET, TEXAS, AMENDING ORDINANCE 2022-38; THE ORIGINAL BUDGET ORDINANCE FOR THE FISCAL YEAR BEGINNING OCTOBER 1, 2022, AND ENDING SEPTEMBER 30, 2023 FOR THE CITY OF BURNET, TEXAS, FUNDING ACCOUNTS IN BUDGET DUE TO UNFORESEEN SITUATIONS; CONTAINING FINDINGS; PROVIDING FOR SAVINGS AND SEVERABILITY: P. Langford
- 4.3) Discuss and consider action: Award Request for Proposal (RFP) 2023-010 Fire Station Roof Replacement Project bid and authorize the City Manager to execute the contract: E. Belaj
- 4.4) Discuss and consider action: A RESOLUTION BY THE CITY COUNCIL OF THE CITY OF BURNET, TEXAS, APPROVING VARIANCES TO THE CODE OF ORDINANCES, SECTION 98-48 BLOCKS FOR THE PROPOSED PRELIMINARY PLAT OF SPRINGSIDE ESTATES SUBDIVISION: L. Kimbler
- 4.5) Discuss and consider action: A RESOLUTION BY THE CITY COUNCIL OF THE CITY OF BURNET, TEXAS, APPROVING THE PRELIMINARY PLAT OF SPRINGSIDE ESTATES, A PROPOSED 79-LOT RESIDENTIAL SUBDIVISION CONSISTING OF APPROXIMATELY 42.67 ACRES: L. Kimbler
- 4.6) Discuss and consider action: Select Contractor for Request for Proposal (RFP) 2023-007 Airport Box Hangar Project bid, authorize the City Manager to negotiate with selected bidder, and bring back a contract to Council for Approval: E. Belaj
- 4.7) Discuss and consider action: Adoption of an interlocal agreement with the City of Marble Falls to provide dispatch services for Fire/EMS and Police: B. Lee
- 4.8) Discuss and consider action: A RESOLUTION OF THE CITY COUNCIL OF THE CITY OF BURNET, TEXAS, AUTHORIZING A SHARED AGENCY AGREEMENT, TOGETHER WITH THE PURCHASE AND LICENSE AGREEMENT WITH MOTOROLA SOLUTIONS FOR SOFTWARE AND HARDWARE FOR POLICE, FIRE AND EMERGENCY MEDICAL SERVICES DISPATCH: B. Lee