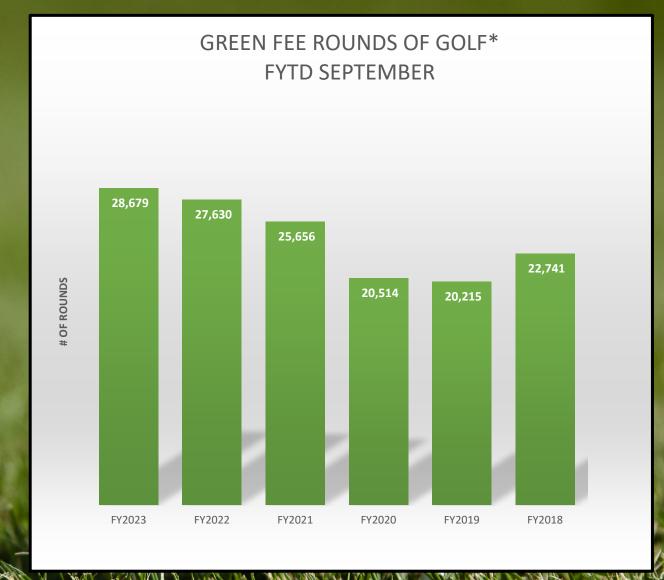

### TABLES/CHARTS

Rounds of Golf\* FYTD
2022-2023 28,679
2021-2022 27,630
OVER (UNDER) 1,049
3.80%

\*Does not include annual dues or tournament rounds played.

Notes:

April of 2020 golf course was closed for the month due to the Covid Pandemic.

|                                     | 100% | of year compl | lete          |         |           |           |      |           |        |
|-------------------------------------|------|---------------|---------------|---------|-----------|-----------|------|-----------|--------|
|                                     | AMEN | DED BUDGET    | ACTUAL        | % OF    |           | PY BUDGET | PY   | ACTUAL    | % OF   |
|                                     | 2    | 022-2023      | FYTD SEP 2023 | BUDGET  |           | 2021-2022 | FYTD | SEP 2022  | BUDGET |
| Revenues                            |      |               |               |         |           |           |      |           |        |
| Charges for Services:               |      |               |               |         |           |           |      |           |        |
| Green Fees/Cart Rentals             | \$   | 947,205       | \$ 1,143,8    | 05 121% | <b>\$</b> | 747,600   | \$   | 1,039,060 | 139%   |
| Member Charges                      |      | 232,000       | 271,1         | 50 117% | ó         | 224,000   |      | 240,489   | 107%   |
| Net Tournament Fees                 |      | 144,000       | 258,7         | 10 180% | á         | 138,183   |      | 178,987   | 130%   |
| Driving Range                       |      | 62,000        | 71,3          | 63 115% | <u> </u>  | 53,000    |      | 64,453    | 122%   |
| Net Charges for Services            |      | 1,385,205     | 1,745,0       | 27 126% | <u> </u>  | 1,162,783 |      | 1,522,990 | 131%   |
| Pro Shop Merchandise Sales (Net)    |      | 72,655        | 90,1          | 46 124% | ,<br>0    | 51,342    |      | 83,818    | 163%   |
| Snack Bar Sales (Net)               |      | 147,744       | 202,8         | 27 137% | ó         | 127,847   |      | 178,049   | 139%   |
| Transfer from GF (Admin/Use of FB)  |      | 206,845       | 223,2         | 10 108% | ó         | 192,701   |      | 179,769   | 93%    |
| Other Revenue                       |      | 48,446        | 93,7          | 50 194% | ó         | 14,000    |      | 45,090    | 322%   |
| Total Revenues                      |      | 1,860,895     | 2,354,9       | 61 127% | ó         | 1,548,673 |      | 2,009,714 | 130%   |
| Expenses                            |      |               |               |         |           |           |      |           |        |
| Personnel Services                  |      | 1,077,348     | 1,051,9       | 14 98%  | ó         | 962,009   |      | 962,001   | 100%   |
| Supplies & Materials                |      | 129,550       | 128,5         | 83 99%  | ó         | 134,153   |      | 134,424   | 100%   |
| Repairs & Maint                     |      | 84,300        | 109,3         | 34 130% | ó         | 94,939    |      | 94,748    | 100%   |
| Contractual Services                |      | 67,600        | 86,1          | 16 127% | ó         | 70,904    |      | 70,900    | 100%   |
| Other Designated Expenses           |      | 52,750        | 77,7          | 57 147% | ó         | 56,702    |      | 56,392    | 99%    |
| Transfers to Self-funded            |      | 169,345       | 169,3         | 45 100% | ,<br>0    | 153,588   |      | 153,588   | 100%   |
| Admin Allocation                    |      | 206,845       | 223,2         | 11 108% | <u> </u>  | 167,945   |      | 167,945   | 100%   |
| Total Expenses                      |      | 1,787,738     | 1,846,2       | 60 103% | 6         | 1,640,240 |      | 1,639,998 | 100%   |
| Change in Net Position              |      | 73,157        | 508,7         | 01      |           | (91,567)  |      | 369,716   |        |
| Operating Subsidy from General Fund |      | -             |               | _       |           | 91,567    |      | _         |        |
| Net Position                        |      | 73,157        | 508,7         | 01      |           | -         |      | 369,716   |        |
|                                     |      |               |               |         |           |           |      |           |        |
| Green Fee Rounds                    |      | Į.            | 28,6          |         |           |           |      | 27,630    |        |
| Green Fee Rev Per Round             |      |               | \$ 39.        | 88      |           |           | \$   | 37.61     |        |

### Revenues

- The Golf Course is seeing an increase in the average green fee revenue per round and in the number of green fee rounds played this year which is increasing green fee and cart rental revenues, pro shop sales, snack bar sales, and driving range sales.