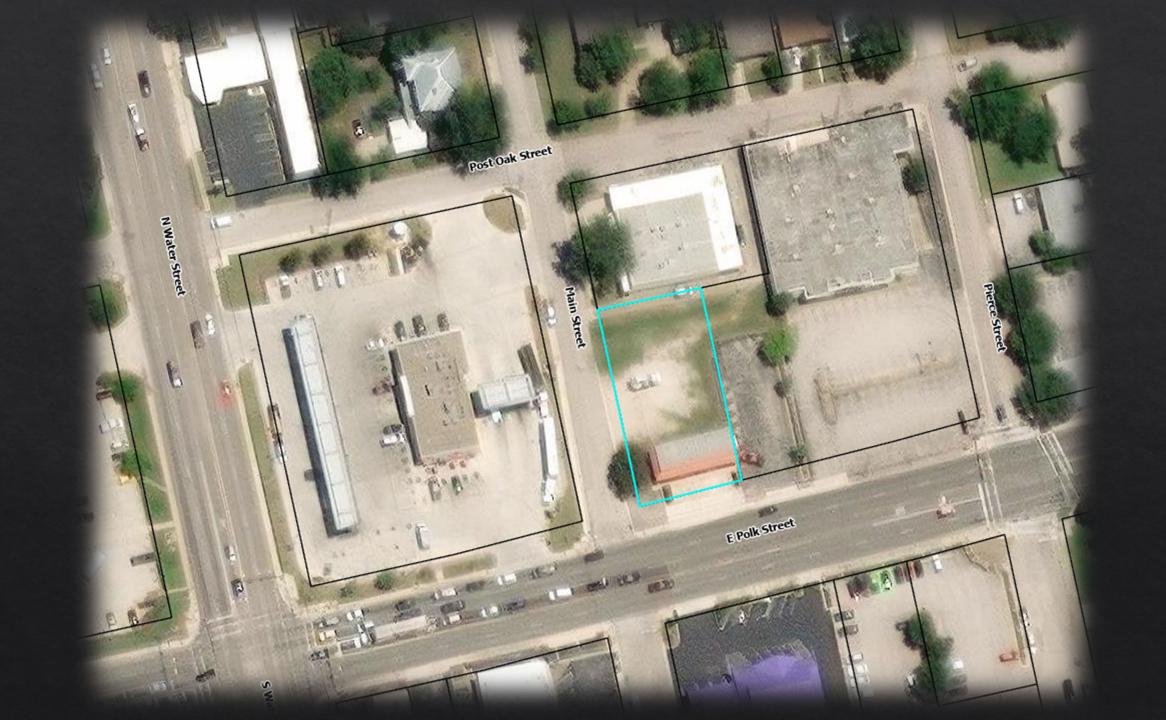

### 3. PUBLIC HEARINGS/ACTION:

3.1) Public hearing and consideration of the following items:

A) FIRST READING OF AN ORDINANCE OF THE CITY COUNCIL OF THE CITY OF BURNET, TEXAS, AMENDING ORDINANCE NO. 2021-01 AND THE OFFICIAL ZONING MAP OF THE CITY BY ASSIGNING PROPERTY KNOWN AS 111 SHADY GROVE RD., SHADY GROVE ELEMENTARY ITS PRESENT DESIGNATION OF SCHOOL. FROM COMMERCIAL - DISTRICT "C-2" TO A DESIGNATION OF GOVERNMENT DISTRICT "G": PROPERTY KNOWN AS 500 E GRAVES STREET, RJ RICHEY ELEMENTARY SCHOOL, FROM ITS PRESENT DESIGNATION OF MEDIUM COMMERCIAL - DISTRICT "C-2" TO A DESIGNATION OF GOVERNMENT - DISTRICT "G"; PROPERTY KNOWN AS 1401 N. MAIN STREET. BURNET MIDDLE SCHOOL. FROM ITS PRESENT DESIGNATION OF MEDIUM COMMERCIAL - DISTRICT "C-2" TO A DESIGNATION OF GOVERNMENT - DISTRICT "G"; PROPERTY KNOWN AS 1000 GREEN MILE, BURNET HIGH SCHOOL, FROM ITS PRESENT DESIGNATION OF AGRICULTURE - DISTRICT "A" TO A DESIGNATION OF GOVERNMENT - DISTRICT "G"; PROPERTY KNOWN AS 607 N VANDERVEER, BURNET ELEMENTARY SCHOOL, FROM ITS PRESENT DESIGNATION OF MEDIUM COMMERCIAL - DISTRICT "C-2" TO A DESIGNATION OF GOVERNMENT - DISTRICT "G"; PROPERTY KNOWN AS 801 N WOOD STREET, BCISD BUS BARN, FROM ITS PRESENT DESIGNATION OF SINGLE-FAMILY RESIDENTIAL - DISTRICT "R-1" TO A DESIGNATION OF GOVERNMENT - DISTRICT "G"; PROPERTY KNOWN AS 208 E BRIER STREET. BCISD ADMINISTRATION OFFICES. FROM ITS PRESENT DESIGNATION OF MEDIUM COMMERCIAL -DISTRICT "C-2" TO A DESIGNATION OF GOVERNMENT – DISTRICT "G"; AND PROPERTY KNOWN AS 401 E THIRD STREET, BCISD ATHLETICS COMPLEX, FROM ITS PRESENT DESIGNATION OF

COMMERCIAL – DISTRICT "C-2" TO A DESIGNATION OF GOVERNMENT – DISTRICT "G": L. Kimbler

Proceedings shall be conducted as follows:

- (1) Staff Presentation: L. Kimbler
- (2) Public Hearing:
- (3) Consideration and action: