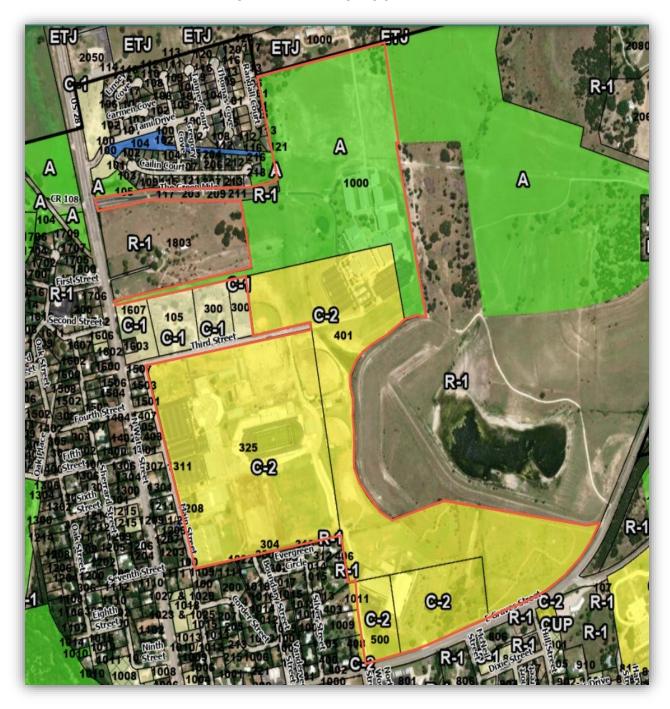

### 3. PUBLIC HEARINGS/ACTION:

3.1) Public hearing and consideration of the following items:

A) FIRST READING OF AN ORDINANCE OF THE CITY COUNCIL OF THE CITY OF BURNET, TEXAS, AMENDING ORDINANCE NO. 2021-01 AND THE OFFICIAL ZONING MAP OF THE CITY BY ASSIGNING PROPERTY KNOWN AS 111 SHADY GROVE RD., SHADY GROVE ELEMENTARY ITS PRESENT DESIGNATION OF SCHOOL. FROM COMMERCIAL - DISTRICT "C-2" TO A DESIGNATION OF GOVERNMENT DISTRICT "G": PROPERTY KNOWN AS 500 E GRAVES STREET, RJ RICHEY ELEMENTARY SCHOOL, FROM ITS PRESENT DESIGNATION OF MEDIUM COMMERCIAL - DISTRICT "C-2" TO A DESIGNATION OF GOVERNMENT - DISTRICT "G"; PROPERTY KNOWN AS 1401 N. MAIN STREET. BURNET MIDDLE SCHOOL. FROM ITS PRESENT DESIGNATION OF MEDIUM COMMERCIAL - DISTRICT "C-2" TO A DESIGNATION OF GOVERNMENT - DISTRICT "G"; PROPERTY KNOWN AS 1000 GREEN MILE, BURNET HIGH SCHOOL, FROM ITS PRESENT DESIGNATION OF AGRICULTURE - DISTRICT "A" TO A DESIGNATION OF GOVERNMENT - DISTRICT "G"; PROPERTY KNOWN AS 607 N VANDERVEER, BURNET ELEMENTARY SCHOOL, FROM ITS PRESENT DESIGNATION OF MEDIUM COMMERCIAL - DISTRICT "C-2" TO A DESIGNATION OF GOVERNMENT - DISTRICT "G"; PROPERTY KNOWN AS 801 N WOOD STREET, BCISD BUS BARN, FROM ITS PRESENT DESIGNATION OF SINGLE-FAMILY RESIDENTIAL - DISTRICT "R-1" TO A DESIGNATION OF GOVERNMENT - DISTRICT "G"; PROPERTY KNOWN AS 208 E BRIER STREET. BCISD ADMINISTRATION OFFICES. FROM ITS PRESENT DESIGNATION OF MEDIUM COMMERCIAL -DISTRICT "C-2" TO A DESIGNATION OF GOVERNMENT – DISTRICT "G"; AND PROPERTY KNOWN AS 401 E THIRD STREET, BCISD ATHLETICS COMPLEX, FROM ITS PRESENT DESIGNATION OF

COMMERCIAL – DISTRICT "C-2" TO A DESIGNATION OF GOVERNMENT – DISTRICT "G": L. Kimbler

Proceedings shall be conducted as follows:

- (1) Staff Presentation: L. Kimbler
- (2) Public Hearing:
- (3) Consideration and action: