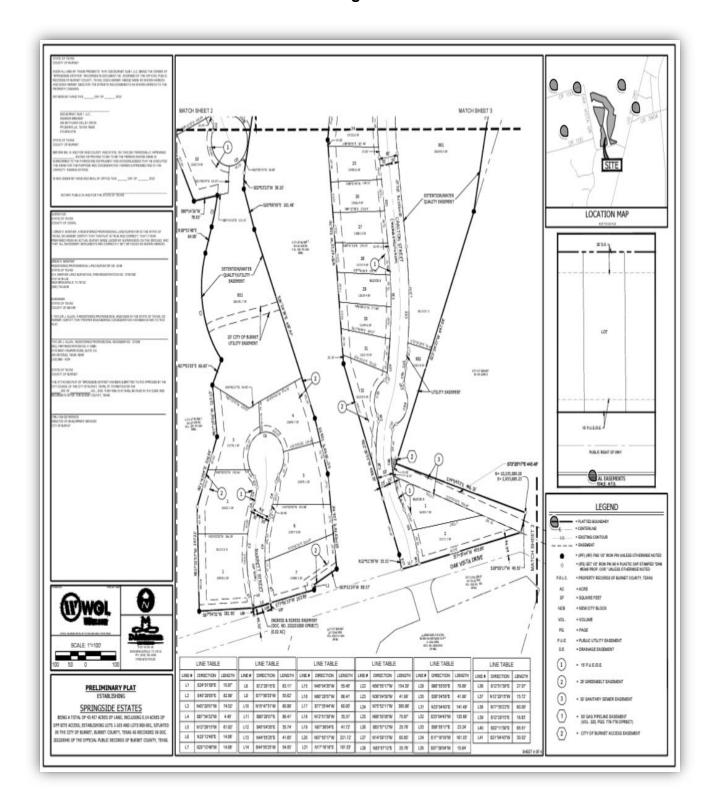

Proceedings shall be conducted as follows:

- (1) Staff Presentation: L. Kimbler
- (2) Public Hearing:
- (3) Consideration and action:
- 3.2) Public Hearing: The City Council of the City of Burnet shall conduct a public hearing to receive public testimony and comments on the merits of a proposed "Preliminary Plat" for approximately 42.67 acres out of Eugenio Perez Subdivision, Abs. No. A0672. The proposed "Preliminary Plat" will establish Springside Estates, consisting of 79 residential lots: L. Kimbler