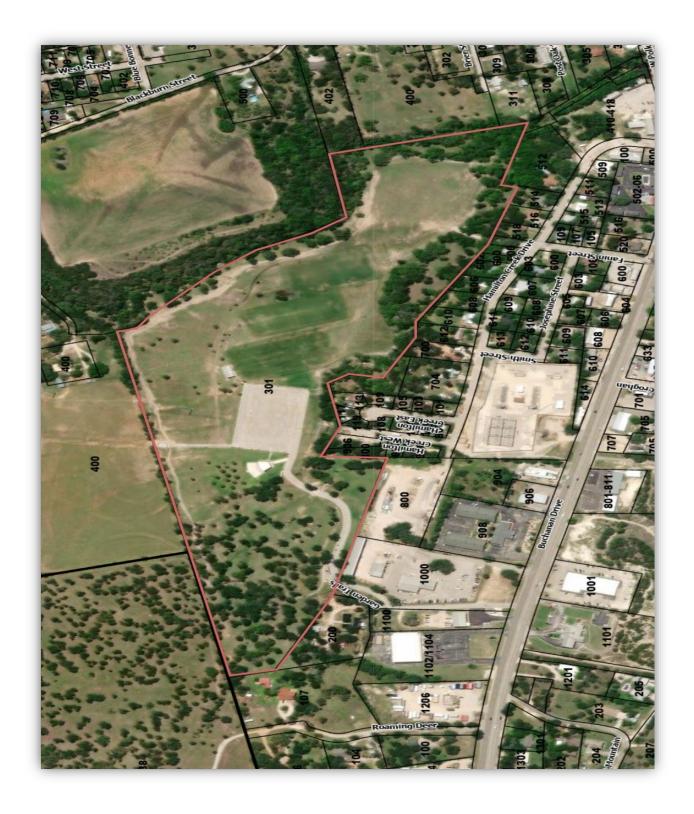

### 4. ACTION ITEMS:

4.1) Discuss and consider action: SECOND AND FINAL READING OF AN ORDINANCE OF THE CITY COUNCIL OF THE CITY OF BURNET, TEXAS, AMENDING ORDINANCE NO. 2021-01 AND THE OFFICIAL ZONING MAP OF THE CITY BY ASSIGNING PROPERTY KNOWN AS 1815 S WATER ST, GALLOWAY HAMMOND RV PARK, FROM ITS PRESENT DESIGNATION OF HEAVY COMMERCIAL — DISTRICT "C-3" TO A DESIGNATION OF GOVERNMENT — DISTRICT "G"; PROPERTY KNOWN AS 301 GARDEN TRAIL, HALEY NELSON PARK, FROM ITS PRESENT DESIGNATION OF AGRICULTURE — DISTRICT "A" AND SINGLE-FAMILY RESIDENTIAL — DISTRICT "R-1" TO A DESIGNATION OF GOVERNMENT — DISTRICT "G"; PROPERTY LEGALLY DESCRIBED AS: ABS A0187 B.B. CASTLEBERRY, 1.15 ACRES, FROM ITS PRESENT DESIGNATION OF GOVERNMENT — DISTRICT "G"; PROPERTY LEGALLY DESCRIBED AS ABS A0187 B.B. CASTLEBERRY, TRACT CEMETERY, 0.4

- ACRES, FROM ITS PRESENT DESIGNATION OF SINGLE-FAMILY RESIDENTIAL DISTRICT "R-1" TO A DESIGNATION OF GOVERNMENT DISTRICT "G"; PROPERTY KNOWN AS 709 NORTHINGTON STREET, BOYS AND GIRLS CLUB, FROM ITS PRESENT DESIGNATION OF SINGLE-FAMILY RESIDENTIAL DISTRICT "R-1" TO A DESIGNATION OF GOVERNMENT DISTRICT "G"; AND PROPERTY LEGALLY DESCRIBED AS: BEING THE SOUTH ONE-HALF OF LOT NO. 1 AND ALL OF LOT NO. 2, BLK. 41, VANDERVEER/ALEXANDER ADDITION FROM ITS PRESENT DESIGNATION OF SINGLE-FAMILY RESIDENTIAL DISTRICT "R-1" TO A DESIGNATION OF GOVERNMENT DISTRICT "G": L. Kimbler
- 4.2) Discuss and consider action: FIRST READING OF AN ORDINANCE OF THE CITY COUNCIL OF THE CITY OF BURNET, TEXAS, AMENDING ORDINANCE 2022-38; THE ORIGINAL BUDGET ORDINANCE FOR THE FISCAL YEAR BEGINNING OCTOBER 1, 2022, AND ENDING SEPTEMBER 30, 2023 FOR THE CITY OF BURNET, TEXAS, FUNDING ACCOUNTS IN BUDGET DUE TO UNFORESEEN SITUATIONS; CONTAINING FINDINGS; PROVIDING FOR SAVINGS AND SEVERABILITY: P. Langford
- 4.3) Discuss and consider action: Award Request for Proposal (RFP) 2023-010 Fire Station Roof Replacement Project bid and authorize the City Manager to execute the contract: E. Belaj
- 4.4) Discuss and consider action: A RESOLUTION BY THE CITY COUNCIL OF THE CITY OF BURNET, TEXAS, APPROVING VARIANCES TO THE CODE OF ORDINANCES, SECTION 98-48 BLOCKS FOR THE PROPOSED PRELIMINARY PLAT OF SPRINGSIDE ESTATES SUBDIVISION: L. Kimbler
- 4.5) Discuss and consider action: A RESOLUTION BY THE CITY COUNCIL OF THE CITY OF BURNET, TEXAS, APPROVING THE PRELIMINARY PLAT OF SPRINGSIDE ESTATES, A PROPOSED 79-LOT RESIDENTIAL SUBDIVISION CONSISTING OF APPROXIMATELY 42.67 ACRES: L. Kimbler
- 4.6) Discuss and consider action: Select Contractor for Request for Proposal (RFP) 2023-007 Airport Box Hangar Project bid, authorize the City Manager to negotiate with selected bidder, and bring back a contract to Council for Approval: E. Belaj
- 4.7) Discuss and consider action: Adoption of an interlocal agreement with the City of Marble Falls to provide dispatch services for Fire/EMS and Police: B. Lee
- 4.8) Discuss and consider action: A RESOLUTION OF THE CITY COUNCIL OF THE CITY OF BURNET, TEXAS, AUTHORIZING A SHARED AGENCY AGREEMENT, TOGETHER WITH THE PURCHASE AND LICENSE AGREEMENT WITH MOTOROLA SOLUTIONS FOR SOFTWARE AND HARDWARE FOR POLICE, FIRE AND EMERGENCY MEDICAL SERVICES DISPATCH: B. Lee