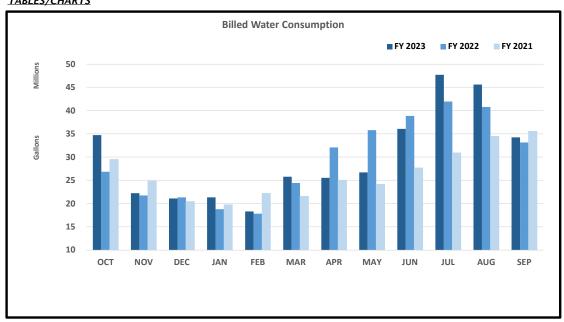

### Billed Consumption in gallons:

| FYTD 2023  | 359,294,167 |
|------------|-------------|
| FYTD 2022  | 353,513,915 |
| Variance   | 5,780,252   |
| % variance | 1.64%       |

|                                          | 1009 | % of year comp | lete | !             |        |    |           |                 |        |
|------------------------------------------|------|----------------|------|---------------|--------|----|-----------|-----------------|--------|
|                                          |      | INAL BUDGET    |      | ACTUAL        | % OF   |    | PY BUDGET | PY ACTUAL       | % OF   |
|                                          | 2    | 022-2023       | 1    | FYTD SEP 2023 | BUDGET |    | 2021-2022 | FYTD SEP 2022   | BUDGET |
| REVENUE                                  |      |                |      |               |        |    |           |                 |        |
| Water Sales                              | \$   | 2,482,303      | \$   | 2,656,177     | 107%   | \$ | 2,400,000 | \$<br>2,633,114 | 110%   |
| Wastewater Sales                         |      | 1,932,000      |      | 1,971,802     | 102%   |    | 1,920,000 | 1,913,388       | 100%   |
| Penalties                                |      | 45,072         |      | 44,996        | 100%   |    | 46,000    | 47,756          | 104%   |
| Water/Sewer Connects                     |      | 37,000         |      | 23,750        | 64%    |    | 30,000    | 41,727          | 139%   |
| Credit Card Convenience Fees             |      | 25,042         |      | 29,134        | 116%   |    | 19,920    | 22,722          |        |
| Other Revenue                            |      | 28,000         |      | 114,302       | 408%   |    | 9,500     | 54,407          | 573%   |
| Use Impact Fees                          |      | 75,000         |      | -             | 0%     |    | 130,000   | 130,000         | 100%   |
| Use of Fund Balance                      |      | 1,135,000      |      | -             | 0%     |    | 1,135,000 | 681,838         | 60%    |
| Total Revenue                            | \$   | 5,759,417      | \$   | 4,840,160     | 84%    | \$ | 5,690,420 | \$<br>5,524,951 | 97%    |
| Total Revenue less fund balance          | \$   | 4,624,417      | \$   | 4,840,160     | 105%   | \$ | 4,555,420 | \$<br>4,843,113 | 106%   |
| EXPENSES                                 |      |                |      |               |        |    |           |                 |        |
| Personnel Services                       |      | 1,410,682      |      | 1,287,358     | 91%    | \$ | 1,328,086 | 1,180,080       | 89%    |
| Supplies & Materials                     |      | 1,410,682      |      | 236,593       | 124%   | Ş  | 171,550   | 1,180,080       | 108%   |
| Repairs & Maint                          |      | 383,750        |      | 340,170       | 89%    |    | 407,750   | 398,365         | 98%    |
| Contractual Services                     |      | 300,050        |      | 314,776       | 105%   |    | 316,680   | 325,125         | 103%   |
| Cost of Water                            |      | 70,000         |      | 78,610        | 112%   |    | 70,000    | 69,063          | 99%    |
| Other Designated Expenses                |      | 98,542         |      | 92,971        | 94%    |    | 105,474   | 120,664         | 114%   |
| Transfers to Debt Service                |      | 930,125        |      | 930,125       | 100%   |    | 944,764   | 945,414         | 100%   |
| Transfers to Self-funded                 |      | 51,512         |      | 51,512        | 100%   |    | 73,692    | 73,692          | 100%   |
| In Lieu of Taxes                         |      | 363,953        |      | 387,213       | 106%   |    | 354,034   | 377,049         | 107%   |
| Admin Allocation                         |      | 305,298        |      | 303,030       | 99%    |    | 289,227   | 260,555         | 90%    |
| Shop Allocation                          |      | 29,342         |      | 25,490        | 87%    |    | 28,768    | 26,812          | 93%    |
| PW Admin Allocation                      |      | 67,134         |      | 72,418        | 108%   |    |           | 20,095          |        |
| Engineering Allocation                   |      | 124,248        |      | 116,071       | 93%    |    |           | 21,403          |        |
| Capital Outlay                           |      | 6,000          |      | 99,633        | 1661%  |    | 6,000     | ,               | 0%     |
| Transfer to Capital                      |      | 1,135,000      |      | -             | 0%     |    | 1,135,000 | 681,838         | 60%    |
| Total Expenses                           | \$   | 5,465,936      | \$   | 4,335,970     | 79%    | \$ | 5,231,025 | \$<br>4,685,958 | 90%    |
| Total Expenses less Transfers to Capital |      |                |      |               |        |    |           |                 |        |
| and other uses of fund balance           | \$   | 4,330,936      | \$   | 4,335,970     | 100%   | \$ | 4,096,025 | \$<br>4,004,120 | 98%    |
| Change in Net Position                   | \$   | 293,481        | \$   | 504,190       |        | \$ | 459,395   | \$<br>838,993   |        |

### Revenues

-Other Revenues are tracking higher than expected because of increased bulk potable water sales at public works, increased interest income, and the receipt of insurance claim payments.