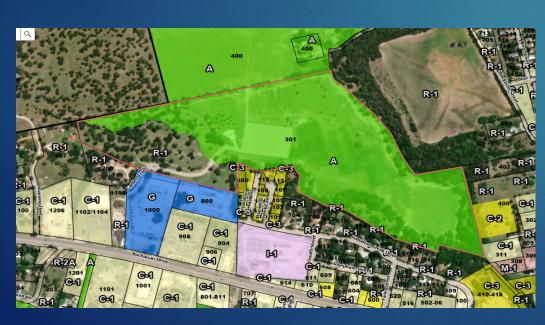

### 3. PUBLIC HEARINGS/ACTION:

3.1) Public hearing and consideration of the following items:

A) FIRST READING OF AN ORDINANCE OF THE CITY COUNCIL OF THE CITY OF BURNET, TEXAS, AMENDING ORDINANCE NO. 2021-01 AND THE OFFICIAL ZONING MAP OF THE CITY BY ASSIGNING PROPERTY KNOWN AS 111 SHADY GROVE RD., SHADY GROVE ELEMENTARY ITS PRESENT DESIGNATION OF SCHOOL. FROM COMMERCIAL - DISTRICT "C-2" TO A DESIGNATION OF GOVERNMENT DISTRICT "G": PROPERTY KNOWN AS 500 E GRAVES STREET, RJ RICHEY ELEMENTARY SCHOOL, FROM ITS PRESENT DESIGNATION OF MEDIUM COMMERCIAL - DISTRICT "C-2" TO A DESIGNATION OF GOVERNMENT - DISTRICT "G"; PROPERTY KNOWN AS 1401 N. MAIN STREET. BURNET MIDDLE SCHOOL. FROM ITS PRESENT DESIGNATION OF MEDIUM COMMERCIAL - DISTRICT "C-2" TO A DESIGNATION OF GOVERNMENT - DISTRICT "G"; PROPERTY KNOWN AS 1000 GREEN MILE, BURNET HIGH SCHOOL, FROM ITS PRESENT DESIGNATION OF AGRICULTURE - DISTRICT "A" TO A DESIGNATION OF GOVERNMENT - DISTRICT "G"; PROPERTY KNOWN AS 607 N VANDERVEER, BURNET ELEMENTARY SCHOOL, FROM ITS PRESENT DESIGNATION OF MEDIUM COMMERCIAL - DISTRICT "C-2" TO A DESIGNATION OF GOVERNMENT - DISTRICT "G"; PROPERTY KNOWN AS 801 N WOOD STREET, BCISD BUS BARN, FROM ITS PRESENT DESIGNATION OF SINGLE-FAMILY RESIDENTIAL - DISTRICT "R-1" TO A DESIGNATION OF GOVERNMENT - DISTRICT "G"; PROPERTY KNOWN AS 208 E BRIER STREET. BCISD ADMINISTRATION OFFICES. FROM ITS PRESENT DESIGNATION OF MEDIUM COMMERCIAL -DISTRICT "C-2" TO A DESIGNATION OF GOVERNMENT – DISTRICT "G"; AND PROPERTY KNOWN AS 401 E THIRD STREET, BCISD ATHLETICS COMPLEX, FROM ITS PRESENT DESIGNATION OF

COMMERCIAL – DISTRICT "C-2" TO A DESIGNATION OF GOVERNMENT – DISTRICT "G": L. Kimbler

Proceedings shall be conducted as follows:

- (1) Staff Presentation: L. Kimbler
- (2) Public Hearing:
- (3) Consideration and action: