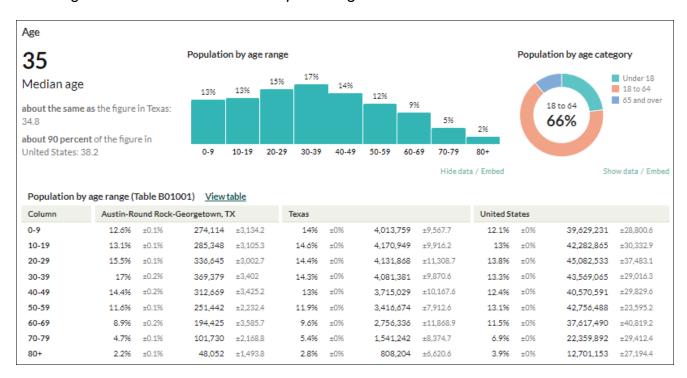

thmarq and CensusReporter:

Total housing units: 996,718

Renter occupied: 41%

• Multi-unit inventory: 408,654 units

Asking rent: \$1,546

· Rent growth: 12.9% year over year

Vacancy rate: 5.1%, a decrease of .60% year over year

 New construction: 6,183 units delivered (through Q3 2022), with 20,899 units under construction

- Investment sales trends: \$221,700 per unit, up 7% from 2021, with cap rates averaging 4.0%
- Per capita income: \$47,161, about 40% higher than the state of Texas and 25% higher than the amount in the U.S.
- Median age: 35.9 years, about 90% of the figure in the U.S.

### **Austin MSA Demographics**

The following tables and information summarize general demographic information for the Austin MSA. The following tables are from the *censusreporter.org* website.











Based on the next exhibit, the Austin MSA population is expected to continue to grow over the next three decades, nearly doubling by 2050. The rate of growth for the MSA is near the top of expected population growth rates for the entire country.

| Area                             | 2010      | 2015      | 2020      | 2025      | 2030      | 2035      | 2040      | 2045      | 2050      |
|----------------------------------|-----------|-----------|-----------|-----------|-----------|-----------|-----------|-----------|-----------|
| Austin-Round Rock-Georgetown MSA | 1,716,289 | 1,970,909 | 2,246,701 | 2,541,890 | 2,868,341 | 3,230,249 | 3,629,227 | 4,069,396 | 4,560,117 |
| Five Year Population Growth %    |           | 14.8%     | 14.0%     | 13.1%     | 12.8%     | 12.6%     |