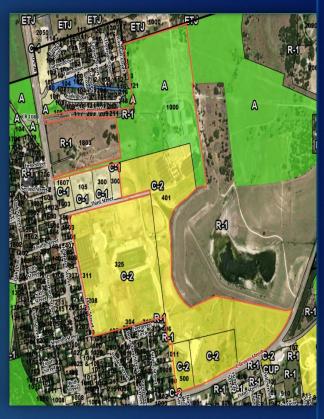

B) FIRST READING OF AN ORDINANCE OF THE CITY COUNCIL OF THE CITY OF BURNET, TEXAS, AMENDING ORDINANCE NO. 2021-01 AND THE OFFICIAL ZONING MAP OF THE CITY BY ASSIGNING PROPERTY KNOWN AS 600 DELAWARE SPRINGS BLVD., DELAWARE SPRINGS GOLF COURSE, FROM ITS PRESENT DESIGNATION OF SINGLE-FAMILY RESIDENTIAL – DISTRICT "R-1" AND MEDIUM COMMERICAL – DISTRICT "C-2" TO A DESIGNATION OF GOVERNMENT – DISTRICT "G": L. Kimbler

Proceedings shall be conducted as follows:

- (1) Staff Presentation: L. Kimbler
- (2) Public Hearing:
- (3) Consideration and action:
- 3.2) Public Hearing: The City Council of the City of Burnet shall conduct a public hearing to receive public testimony and comments on the merits of a proposed "Preliminary Plat" for approximately 42.67 acres out of Eugenio Perez Subdivision, Abs. No. A0672. The proposed "Preliminary Plat" will establish Springside Estates, consisting of 79 residential lots: L. Kimbler