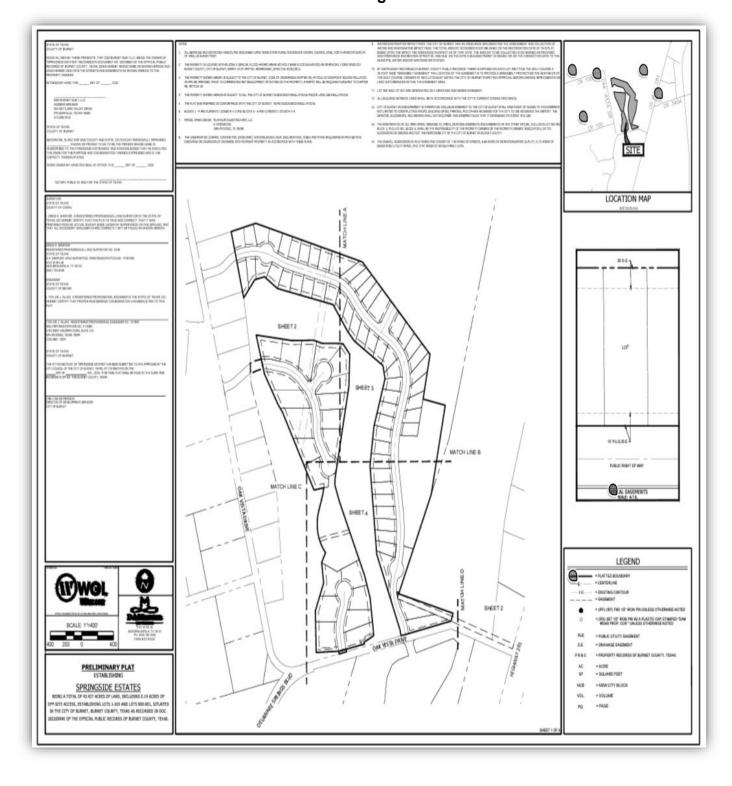

Proceedings shall be conducted as follows:

- (1) Staff Presentation: L. Kimbler
- (2) Public Hearing:
- (3) Consideration and action:
- 3.2) Public Hearing: The City Council of the City of Burnet shall conduct a public hearing to receive public testimony and comments on the merits of a proposed "Preliminary Plat" for approximately 42.67 acres out of Eugenio Perez Subdivision, Abs. No. A0672. The proposed "Preliminary Plat" will establish Springside Estates, consisting of 79 residential lots: L. Kimbler

### 4. ACTION ITEMS:

4.1) Discuss and consider action: SECOND AND FINAL READING OF AN ORDINANCE OF THE CITY COUNCIL OF THE CITY OF BURNET, TEXAS, AMENDING ORDINANCE NO. 2021-01 AND THE OFFICIAL ZONING MAP OF THE CITY BY ASSIGNING PROPERTY KNOWN AS 1815 S WATER ST, GALLOWAY HAMMOND RV PARK, FROM ITS PRESENT DESIGNATION OF HEAVY COMMERCIAL — DISTRICT "C-3" TO A DESIGNATION OF GOVERNMENT — DISTRICT "G"; PROPERTY KNOWN AS 301 GARDEN TRAIL, HALEY NELSON PARK, FROM ITS PRESENT DESIGNATION OF AGRICULTURE — DISTRICT "A" AND SINGLE-FAMILY RESIDENTIAL — DISTRICT "R-1" TO A DESIGNATION OF GOVERNMENT — DISTRICT "G"; PROPERTY LEGALLY DESCRIBED AS: ABS A0187 B.B. CASTLEBERRY, 1.15 ACRES, FROM ITS PRESENT DESIGNATION OF GOVERNMENT — DISTRICT "G"; PROPERTY LEGALLY DESCRIBED AS ABS A0187 B.B. CASTLEBERRY, TRACT CEMETERY, 0.4

- ACRES, FROM ITS PRESENT DESIGNATION OF SINGLE-FAMILY RESIDENTIAL DISTRICT "R-1" TO A DESIGNATION OF GOVERNMENT DISTRICT "G"; PROPERTY KNOWN AS 709 NORTHINGTON STREET, BOYS AND GIRLS CLUB, FROM ITS PRESENT DESIGNATION OF SINGLE-FAMILY RESIDENTIAL DISTRICT "R-1" TO A DESIGNATION OF GOVERNMENT DISTRICT "G"; AND PROPERTY LEGALLY DESCRIBED AS: BEING THE SOUTH ONE-HALF OF LOT NO. 1 AND ALL OF LOT NO. 2, BLK. 41, VANDERVEER/ALEXANDER ADDITION FROM ITS PRESENT DESIGNATION OF SINGLE-FAMILY RESIDENTIAL DISTRICT "R-1" TO A DESIGNATION OF GOVERNMENT DISTRICT "G": L. Kimbler
- 4.2) Discuss and consider action: FIRST READING OF AN ORDINANCE OF THE CITY COUNCIL OF THE CITY OF BURNET, TEXAS, AMENDING ORDINANCE 2022-38; THE ORIGINAL BUDGET ORDINANCE FOR THE FISCAL YEAR BEGINNING OCTOBER 1, 2022, AND ENDING SEPTEMBER 30, 2023 FOR THE CITY OF BURNET, TEXAS, FUNDING ACCOUNTS IN BUDGET DUE TO UNFORESEEN SITUATIONS; CONTAINING FINDINGS; PROVIDING FOR SAVINGS AND SEVERABILITY: P. Langford
- 4.3) Discuss and consider action: Award Request for Proposal (RFP) 2023-010 Fire Station Roof Replacement Project bid and authorize the City Manager to execute the contract: E. Belaj
- 4.4) Discuss and consider action: A RESOLUTION BY THE CITY COUNCIL OF THE CITY OF BURNET, TEXAS, APPROVING VARIANCES TO THE CODE OF ORDINANCES, SECTION 98-48 BLOCKS FOR THE PROPOSED PRELIMINARY PLAT OF SPRINGSIDE ESTATES SUBDIVISION: L. Kimbler
- 4.5) Discuss and consider action: A RESOLUTION BY THE CITY COUNCIL OF THE CITY OF BURNET, TEXAS, APPROVING THE PRELIMINARY PLAT OF SPRINGSIDE ESTATES, A PROPOSED 79-LOT RESIDENTIAL SUBDIVISION CONSISTING OF APPROXIMATELY 42.67 ACRES: L. Kimbler
- 4.6) Discuss and consider action: Select Contractor for Request for Proposal (RFP) 2023-007 Airport Box Hangar Project bid, authorize the City Manager to negotiate with selected bidder, and bring back a contract to Council for Approval: E. Belaj
- 4.7) Discuss and consider action: Adoption of an interlocal agreement with the City of Marble Falls to provide dispatch services for Fire/EMS and Police: B. Lee
- 4.8) Discuss and consider action: A RESOLUTION OF THE CITY COUNCIL OF THE CITY OF BURNET, TEXAS, AUTHORIZING A SHARED AGENCY AGREEMENT, TOGETHER WITH THE PURCHASE AND LICENSE AGREEMENT WITH MOTOROLA SOLUTIONS FOR SOFTWARE AND HARDWARE FOR POLICE, FIRE AND EMERGENCY MEDICAL SERVICES DISPATCH: B. Lee