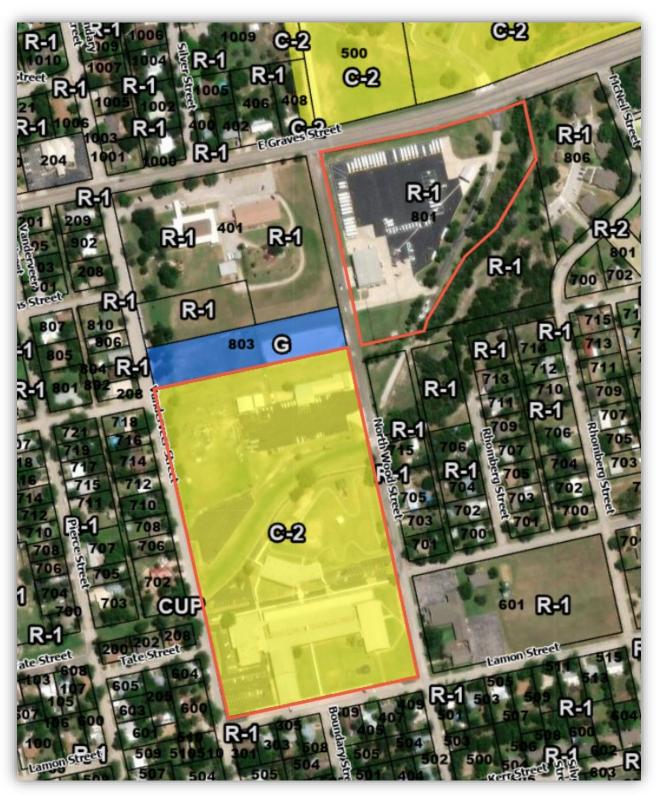

### 3. PUBLIC HEARINGS/ACTION:

3.1) Public hearing and consideration of the following items:

A) FIRST READING OF AN ORDINANCE OF THE CITY COUNCIL OF THE CITY OF BURNET, TEXAS, AMENDING ORDINANCE NO. 2021-01 AND THE OFFICIAL ZONING MAP OF THE CITY BY ASSIGNING PROPERTY KNOWN AS 111 SHADY GROVE RD., SHADY GROVE ELEMENTARY ITS PRESENT DESIGNATION OF SCHOOL. FROM COMMERCIAL - DISTRICT "C-2" TO A DESIGNATION OF GOVERNMENT DISTRICT "G": PROPERTY KNOWN AS 500 E GRAVES STREET, RJ RICHEY ELEMENTARY SCHOOL, FROM ITS PRESENT DESIGNATION OF MEDIUM COMMERCIAL - DISTRICT "C-2" TO A DESIGNATION OF GOVERNMENT - DISTRICT "G"; PROPERTY KNOWN AS 1401 N. MAIN STREET. BURNET MIDDLE SCHOOL. FROM ITS PRESENT DESIGNATION OF MEDIUM COMMERCIAL - DISTRICT "C-2" TO A DESIGNATION OF GOVERNMENT - DISTRICT "G"; PROPERTY KNOWN AS 1000 GREEN MILE, BURNET HIGH SCHOOL, FROM ITS PRESENT DESIGNATION OF AGRICULTURE - DISTRICT "A" TO A DESIGNATION OF GOVERNMENT - DISTRICT "G"; PROPERTY KNOWN AS 607 N VANDERVEER, BURNET ELEMENTARY SCHOOL, FROM ITS PRESENT DESIGNATION OF MEDIUM COMMERCIAL - DISTRICT "C-2" TO A DESIGNATION OF GOVERNMENT - DISTRICT "G"; PROPERTY KNOWN AS 801 N WOOD STREET, BCISD BUS BARN, FROM ITS PRESENT DESIGNATION OF SINGLE-FAMILY RESIDENTIAL - DISTRICT "R-1" TO A DESIGNATION OF GOVERNMENT - DISTRICT "G"; PROPERTY KNOWN AS 208 E BRIER STREET. BCISD ADMINISTRATION OFFICES. FROM ITS PRESENT DESIGNATION OF MEDIUM COMMERCIAL -DISTRICT "C-2" TO A DESIGNATION OF GOVERNMENT – DISTRICT "G"; AND PROPERTY KNOWN AS 401 E THIRD STREET, BCISD ATHLETICS COMPLEX, FROM ITS PRESENT DESIGNATION OF

COMMERCIAL – DISTRICT "C-2" TO A DESIGNATION OF GOVERNMENT – DISTRICT "G": L. Kimbler

Proceedings shall be conducted as follows:

- (1) Staff Presentation: L. Kimbler
- (2) Public Hearing:
- (3) Consideration and action: