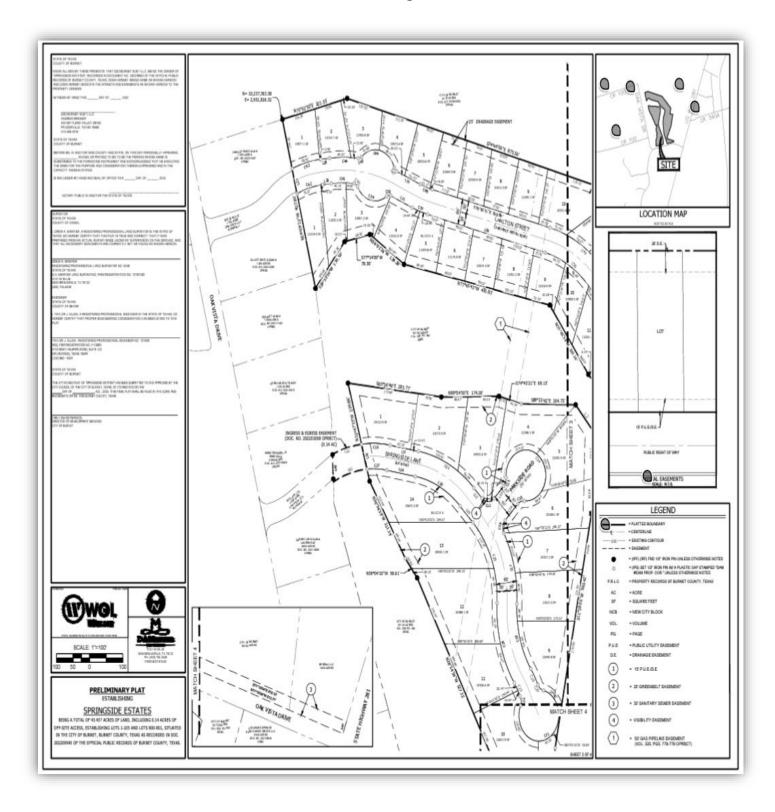

Proceedings shall be conducted as follows:

- (1) Staff Presentation: L. Kimbler
- (2) Public Hearing:
- (3) Consideration and action:
- 3.2) Public Hearing: The City Council of the City of Burnet shall conduct a public hearing to receive public testimony and comments on the merits of a proposed "Preliminary Plat" for approximately 42.67 acres out of Eugenio Perez Subdivision, Abs. No. A0672. The proposed "Preliminary Plat" will establish Springside Estates, consisting of 79 residential lots: L. Kimbler