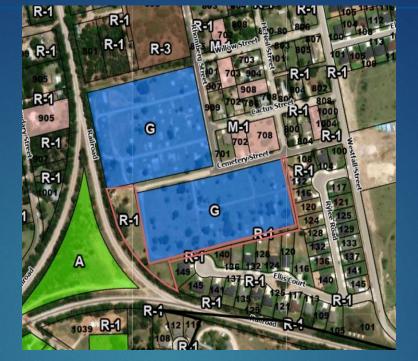

### 4. ACTION ITEMS:

4.1) Discuss and consider action: SECOND AND FINAL READING OF AN ORDINANCE OF THE CITY COUNCIL OF THE CITY OF BURNET, TEXAS, AMENDING ORDINANCE NO. 2021-01 AND THE OFFICIAL ZONING MAP OF THE CITY BY ASSIGNING PROPERTY KNOWN AS 1815 S WATER ST, GALLOWAY HAMMOND RV PARK, FROM ITS PRESENT DESIGNATION OF HEAVY COMMERCIAL — DISTRICT "C-3" TO A DESIGNATION OF GOVERNMENT — DISTRICT "G"; PROPERTY KNOWN AS 301 GARDEN TRAIL, HALEY NELSON PARK, FROM ITS PRESENT DESIGNATION OF AGRICULTURE — DISTRICT "A" AND SINGLE-FAMILY RESIDENTIAL — DISTRICT "R-1" TO A DESIGNATION OF GOVERNMENT — DISTRICT "G"; PROPERTY LEGALLY DESCRIBED AS: ABS A0187 B.B. CASTLEBERRY, 1.15 ACRES, FROM ITS PRESENT DESIGNATION OF GOVERNMENT — DISTRICT "G"; PROPERTY LEGALLY DESCRIBED AS ABS A0187 B.B. CASTLEBERRY, TRACT CEMETERY, 0.4

- ACRES, FROM ITS PRESENT DESIGNATION OF SINGLE-FAMILY RESIDENTIAL DISTRICT "R-1" TO A DESIGNATION OF GOVERNMENT DISTRICT "G"; PROPERTY KNOWN AS 709 NORTHINGTON STREET, BOYS AND GIRLS CLUB, FROM ITS PRESENT DESIGNATION OF SINGLE-FAMILY RESIDENTIAL DISTRICT "R-1" TO A DESIGNATION OF GOVERNMENT DISTRICT "G"; AND PROPERTY LEGALLY DESCRIBED AS: BEING THE SOUTH ONE-HALF OF LOT NO. 1 AND ALL OF LOT NO. 2, BLK. 41, VANDERVEER/ALEXANDER ADDITION FROM ITS PRESENT DESIGNATION OF SINGLE-FAMILY RESIDENTIAL DISTRICT "R-1" TO A DESIGNATION OF GOVERNMENT DISTRICT "G": L. Kimbler
- 4.2) Discuss and consider action: FIRST READING OF AN ORDINANCE OF THE CITY COUNCIL OF THE CITY OF BURNET, TEXAS, AMENDING ORDINANCE 2022-38; THE ORIGINAL BUDGET ORDINANCE FOR THE FISCAL YEAR BEGINNING OCTOBER 1, 2022, AND ENDING SEPTEMBER 30, 2023 FOR THE CITY OF BURNET, TEXAS, FUNDING ACCOUNTS IN BUDGET DUE TO UNFORESEEN SITUATIONS; CONTAINING FINDINGS; PROVIDING FOR SAVINGS AND SEVERABILITY: P. Langford
- 4.3) Discuss and consider action: Award Request for Proposal (RFP) 2023-010 Fire Station Roof Replacement Project bid and authorize the City Manager to execute the contract: E. Belaj
- 4.4) Discuss and consider action: A RESOLUTION BY THE CITY COUNCIL OF THE CITY OF BURNET, TEXAS, APPROVING VARIANCES TO THE CODE OF ORDINANCES, SECTION 98-48 BLOCKS FOR THE PROPOSED PRELIMINARY PLAT OF SPRINGSIDE ESTATES SUBDIVISION: L. Kimbler
- 4.5) Discuss and consider action: A RESOLUTION BY THE CITY COUNCIL OF THE CITY OF BURNET, TEXAS, APPROVING THE PRELIMINARY PLAT OF SPRINGSIDE ESTATES, A PROPOSED 79-LOT RESIDENTIAL SUBDIVISION CONSISTING OF APPROXIMATELY 42.67 ACRES: L. Kimbler
- 4.6) Discuss and consider action: Select Contractor for Request for Proposal (RFP) 2023-007 Airport Box Hangar Project bid, authorize the City Manager to negotiate with selected bidder, and bring back a contract to Council for Approval: E. Belaj
- 4.7) Discuss and consider action: Adoption of an interlocal agreement with the City of Marble Falls to provide dispatch services for Fire/EMS and Police: B. Lee
- 4.8) Discuss and consider action: A RESOLUTION OF THE CITY COUNCIL OF THE CITY OF BURNET, TEXAS, AUTHORIZING A SHARED AGENCY AGREEMENT, TOGETHER WITH THE PURCHASE AND LICENSE AGREEMENT WITH MOTOROLA SOLUTIONS FOR SOFTWARE AND HARDWARE FOR POLICE, FIRE AND EMERGENCY MEDICAL SERVICES DISPATCH: B. Lee