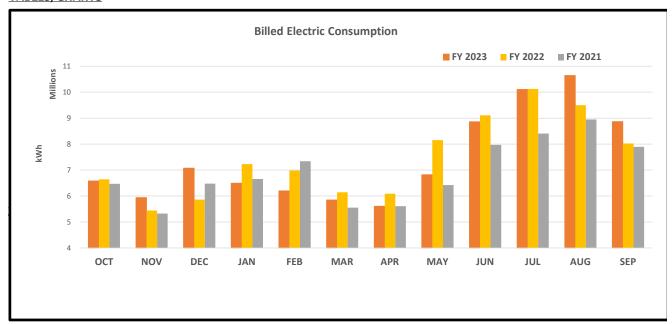

### TABLES/CHARTS

| FYTD 2023    | 89,046,685 |
|--------------|------------|
| FYTD 2022    | 89,296,918 |
| ytd variance | (250,233)  |
| % variance   | -0.28%     |

| 100% of year complete                                   |
|---------------------------------------------------------|
| ORIGINAL BUDGET ACTUAL % OF PY BUDGET                   |
| 2022-2023 FYTD SEP 2023 BUDGET 2021-2022                |
|                                                         |
| \$ 9,090,778 \$ 9,950,463 \$ 9,000,000 \$               |
| 5,237,806 5,867,362 5,166,000                           |
| 3,852,972 4,083,101 106% 3,834,000                      |
|                                                         |
| 87,766 90,469 103% 85,000                               |
| 48,400 48,631 100% 47,000                               |
| 52,660 54,100 103% 45,144                               |
| 47,500 74,274 156% 48,000                               |
| 30,000 30,000 100%                                      |
| - 141,070                                               |
| \$ 4,119,298 \$ 4,380,574 106% \$ 4,200,214             |
| \$ 4,119,298 \$ 4,380,574 106% \$ 4,059,144             |
| 945,807 931,859 99% 942,504<br>77,100 51,579 67% 61,112 |
| 191,000 132,468 69% 115,578                             |
| 158,400 152,057 96% 155,276                             |
| 89,050 83,951 94% 86,135                                |
| 55,000 73,870 <b>134%</b> 85,756                        |
| 53,000 53,000 100% 49,350                               |
| 25,418                                                  |
| 1,678,174 1,780,962 106% 1,784,951                      |
| 432,742 434,256 100% 419,129                            |
| 29,342 25,490 87% 26,835                                |
| 50,351 54,314 108% 20,095                               |
| 31,062 29,018 93% -                                     |
| - 141,071                                               |
| \$ 3,816,446 \$ 3,828,241 100% \$ 3,907,572             |
| \$ 3,816,446 \$ 3,828,241 100% \$ 3,766,501 \$          |
| \$ 302,852 \$ 552,333 \$ 292,642 \$                     |

### Revenues

- -Net electric sales were higher than budgeted because consumption was higher than budgeted.
- $\hbox{-}Other\ revenues\ are\ tracking\ higher\ than\ budget\ because\ of\ insurance\ claim\ payments\ and\ increasing\ interest\ revenue.}$