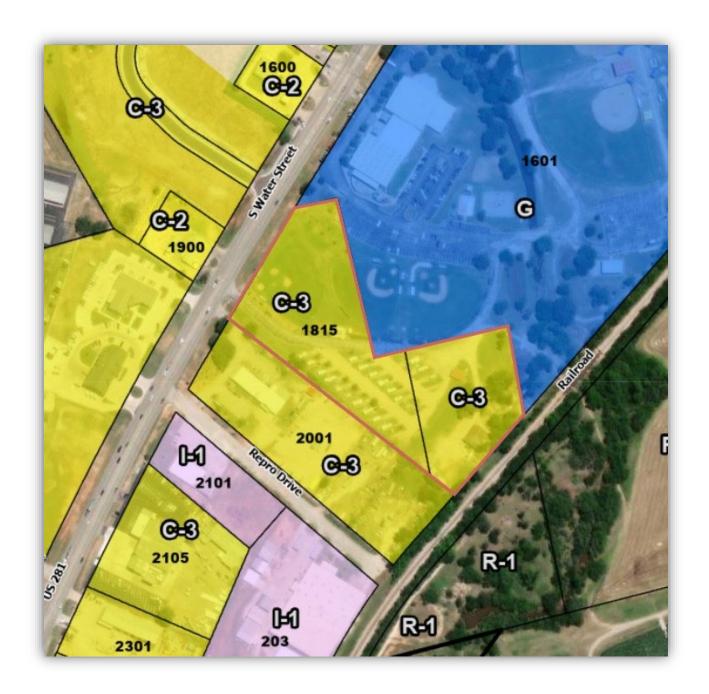

### 4. ACTION ITEMS:

4.1) Discuss and consider action: SECOND AND FINAL READING OF AN ORDINANCE OF THE CITY COUNCIL OF THE CITY OF BURNET, TEXAS, AMENDING ORDINANCE NO. 2021-01 AND THE OFFICIAL ZONING MAP OF THE CITY BY ASSIGNING PROPERTY KNOWN AS 1815 S WATER ST, GALLOWAY HAMMOND RV PARK, FROM ITS PRESENT DESIGNATION OF HEAVY COMMERCIAL — DISTRICT "C-3" TO A DESIGNATION OF GOVERNMENT — DISTRICT "G"; PROPERTY KNOWN AS 301 GARDEN TRAIL, HALEY NELSON PARK, FROM ITS PRESENT DESIGNATION OF AGRICULTURE — DISTRICT "A" AND SINGLE-FAMILY RESIDENTIAL — DISTRICT "R-1" TO A DESIGNATION OF GOVERNMENT — DISTRICT "G"; PROPERTY LEGALLY DESCRIBED AS: ABS A0187 B.B. CASTLEBERRY, 1.15 ACRES, FROM ITS PRESENT DESIGNATION OF GOVERNMENT — DISTRICT "G"; PROPERTY LEGALLY DESCRIBED AS ABS A0187 B.B. CASTLEBERRY, TRACT CEMETERY, 0.4