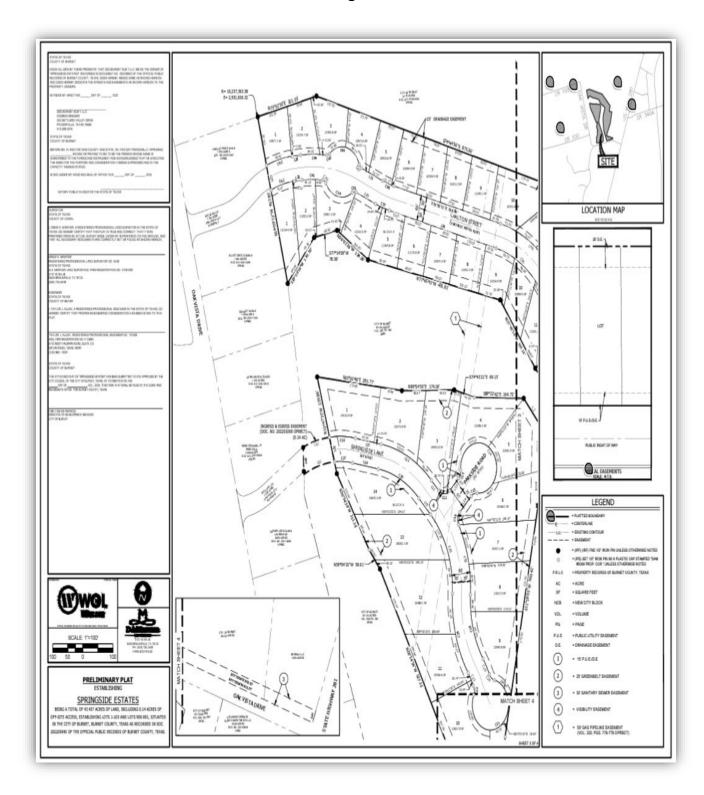

Proceedings shall be conducted as follows:

- (1) Staff Presentation: L. Kimbler
- (2) Public Hearing:
- (3) Consideration and action:
- 3.2) Public Hearing: The City Council of the City of Burnet shall conduct a public hearing to receive public testimony and comments on the merits of a proposed "Preliminary Plat" for approximately 42.67 acres out of Eugenio Perez Subdivision, Abs. No. A0672. The proposed "Preliminary Plat" will establish Springside Estates, consisting of 79 residential lots: L. Kimbler