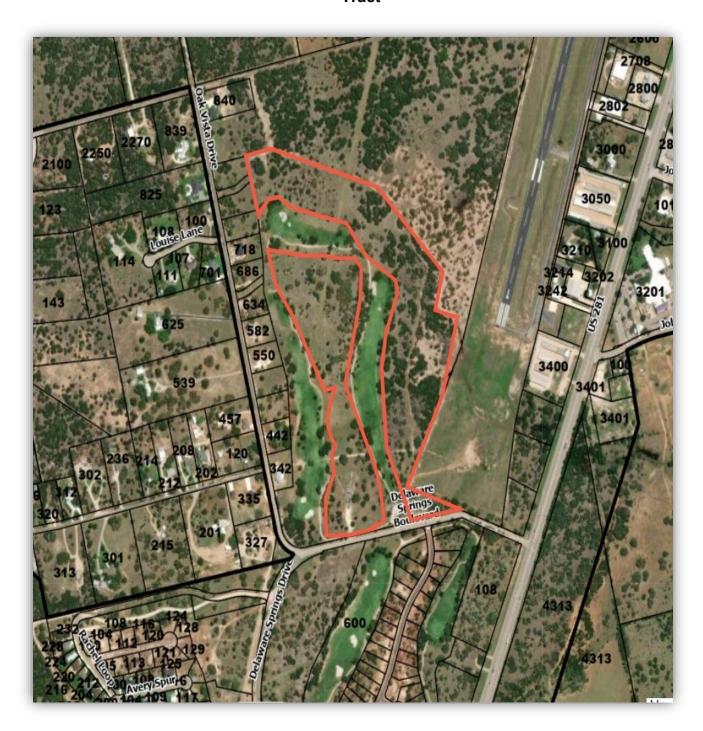

B) FIRST READING OF AN ORDINANCE OF THE CITY COUNCIL OF THE CITY OF BURNET, TEXAS, AMENDING ORDINANCE NO. 2021-01 AND THE OFFICIAL ZONING MAP OF THE CITY BY ASSIGNING PROPERTY KNOWN AS 600 DELAWARE SPRINGS BLVD., DELAWARE SPRINGS GOLF COURSE, FROM ITS PRESENT DESIGNATION OF SINGLE-FAMILY RESIDENTIAL – DISTRICT "R-1" AND MEDIUM COMMERICAL – DISTRICT "C-2" TO A DESIGNATION OF GOVERNMENT – DISTRICT "G": L. Kimbler

Proceedings shall be conducted as follows:

- (1) Staff Presentation: L. Kimbler
- (2) Public Hearing:
- (3) Consideration and action:
- 3.2) Public Hearing: The City Council of the City of Burnet shall conduct a public hearing to receive public testimony and comments on the merits of a proposed "Preliminary Plat" for approximately 42.67 acres out of Eugenio Perez Subdivision, Abs. No. A0672. The proposed "Preliminary Plat" will establish Springside Estates, consisting of 79 residential lots: L. Kimbler