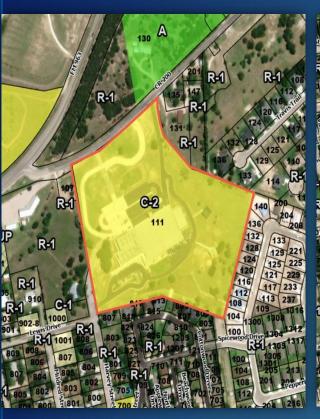

### 3. PUBLIC HEARINGS/ACTION:

3.1) Public hearing and consideration of the following items:

A) FIRST READING OF AN ORDINANCE OF THE CITY COUNCIL OF THE CITY OF BURNET, TEXAS, AMENDING ORDINANCE NO. 2021-01 AND THE OFFICIAL ZONING MAP OF THE CITY BY ASSIGNING PROPERTY KNOWN AS 111 SHADY GROVE RD., SHADY GROVE ELEMENTARY ITS PRESENT DESIGNATION OF SCHOOL. FROM COMMERCIAL - DISTRICT "C-2" TO A DESIGNATION OF GOVERNMENT DISTRICT "G": PROPERTY KNOWN AS 500 E GRAVES STREET, RJ RICHEY ELEMENTARY SCHOOL, FROM ITS PRESENT DESIGNATION OF MEDIUM COMMERCIAL - DISTRICT "C-2" TO A DESIGNATION OF GOVERNMENT - DISTRICT "G"; PROPERTY KNOWN AS 1401 N. MAIN STREET. BURNET MIDDLE SCHOOL. FROM ITS PRESENT DESIGNATION OF MEDIUM COMMERCIAL - DISTRICT "C-2" TO A DESIGNATION OF GOVERNMENT - DISTRICT "G"; PROPERTY KNOWN AS 1000 GREEN MILE, BURNET HIGH SCHOOL, FROM ITS PRESENT DESIGNATION OF AGRICULTURE - DISTRICT "A" TO A DESIGNATION OF GOVERNMENT - DISTRICT "G"; PROPERTY KNOWN AS 607 N VANDERVEER, BURNET ELEMENTARY SCHOOL, FROM ITS PRESENT DESIGNATION OF MEDIUM COMMERCIAL - DISTRICT "C-2" TO A DESIGNATION OF GOVERNMENT - DISTRICT "G"; PROPERTY KNOWN AS 801 N WOOD STREET, BCISD BUS BARN, FROM ITS PRESENT DESIGNATION OF SINGLE-FAMILY RESIDENTIAL - DISTRICT "R-1" TO A DESIGNATION OF GOVERNMENT - DISTRICT "G"; PROPERTY KNOWN AS 208 E BRIER STREET. BCISD ADMINISTRATION OFFICES. FROM ITS PRESENT DESIGNATION OF MEDIUM COMMERCIAL -DISTRICT "C-2" TO A DESIGNATION OF GOVERNMENT – DISTRICT "G"; AND PROPERTY KNOWN AS 401 E THIRD STREET, BCISD ATHLETICS COMPLEX, FROM ITS PRESENT DESIGNATION OF

COMMERCIAL – DISTRICT "C-2" TO A DESIGNATION OF GOVERNMENT – DISTRICT "G": L. Kimbler

Proceedings shall be conducted as follows:

- (1) Staff Presentation: L. Kimbler
- (2) Public Hearing:
- (3) Consideration and action: