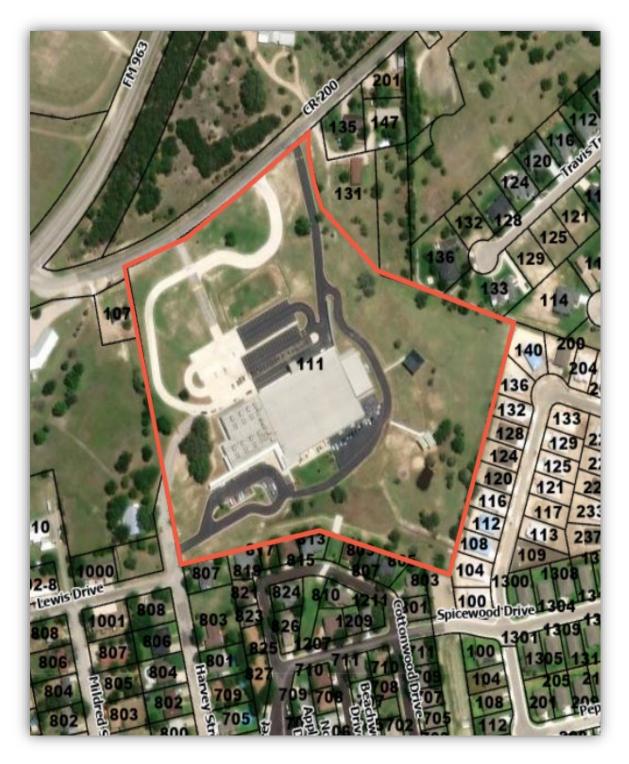

### 3. PUBLIC HEARINGS/ACTION:

3.1) Public hearing and consideration of the following items:

A) FIRST READING OF AN ORDINANCE OF THE CITY COUNCIL OF THE CITY OF BURNET, TEXAS, AMENDING ORDINANCE NO. 2021-01 AND THE OFFICIAL ZONING MAP OF THE CITY BY ASSIGNING PROPERTY KNOWN AS 111 SHADY GROVE RD., SHADY GROVE ELEMENTARY ITS PRESENT DESIGNATION OF SCHOOL. FROM COMMERCIAL - DISTRICT "C-2" TO A DESIGNATION OF GOVERNMENT DISTRICT "G": PROPERTY KNOWN AS 500 E GRAVES STREET, RJ RICHEY ELEMENTARY SCHOOL, FROM ITS PRESENT DESIGNATION OF MEDIUM COMMERCIAL - DISTRICT "C-2" TO A DESIGNATION OF GOVERNMENT - DISTRICT "G"; PROPERTY KNOWN AS 1401 N. MAIN STREET. BURNET MIDDLE SCHOOL. FROM ITS PRESENT DESIGNATION OF MEDIUM COMMERCIAL - DISTRICT "C-2" TO A DESIGNATION OF GOVERNMENT - DISTRICT "G"; PROPERTY KNOWN AS 1000 GREEN MILE, BURNET HIGH SCHOOL, FROM ITS PRESENT DESIGNATION OF AGRICULTURE - DISTRICT "A" TO A DESIGNATION OF GOVERNMENT - DISTRICT "G"; PROPERTY KNOWN AS 607 N VANDERVEER, BURNET ELEMENTARY SCHOOL, FROM ITS PRESENT DESIGNATION OF MEDIUM COMMERCIAL - DISTRICT "C-2" TO A DESIGNATION OF GOVERNMENT - DISTRICT "G"; PROPERTY KNOWN AS 801 N WOOD STREET, BCISD BUS BARN, FROM ITS PRESENT DESIGNATION OF SINGLE-FAMILY RESIDENTIAL - DISTRICT "R-1" TO A DESIGNATION OF GOVERNMENT - DISTRICT "G"; PROPERTY KNOWN AS 208 E BRIER STREET. BCISD ADMINISTRATION OFFICES. FROM ITS PRESENT DESIGNATION OF MEDIUM COMMERCIAL -DISTRICT "C-2" TO A DESIGNATION OF GOVERNMENT – DISTRICT "G"; AND PROPERTY KNOWN AS 401 E THIRD STREET, BCISD ATHLETICS COMPLEX, FROM ITS PRESENT DESIGNATION OF

COMMERCIAL – DISTRICT "C-2" TO A DESIGNATION OF GOVERNMENT – DISTRICT "G": L. Kimbler

Proceedings shall be conducted as follows:

- (1) Staff Presentation: L. Kimbler
- (2) Public Hearing:
- (3) Consideration and action: