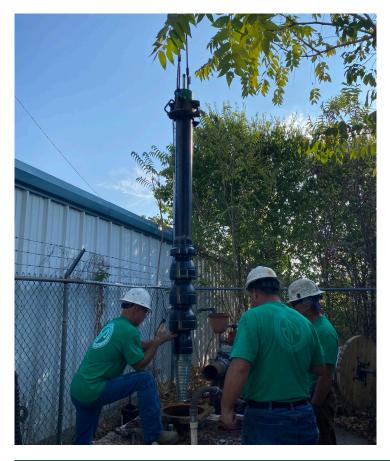

### Del Springs Blvd:

- 1. Started Construction
- 2. Deduct Change Order
- 3. TxDOT Approval new Culvert at 281
- 4. Minor issues resolved
  - Reinstall base material
  - Remove and reinstall curbs

- Cheatham Well 2 PumpReplacement Well:
  - Camera the well and:
    - Found well is not straight
    - Well 2 produces less than well 1
  - Replaced pump and motor with new one.
  - Rehab old motor and on standby