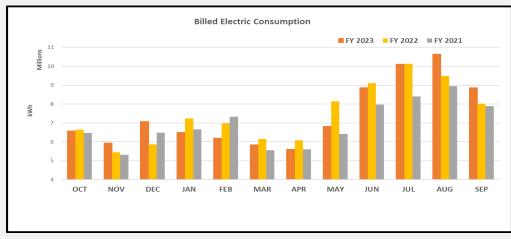

### TABLES/CHARTS

| FYTD 2023    | 89,046,685 |
|--------------|------------|
| FYTD 2022    | 89,296,918 |
| ytd variance | (250,233)  |
| % variance   | -0.28%     |

| 100% of year complete                                   |
|---------------------------------------------------------|
| ORIGINAL BUDGET ACTUAL % OF PY BUDGET                   |
| 2022-2023 FYTD SEP 2023 BUDGET 2021-2022                |
|                                                         |
| \$ 9,090,778 \$ 9,950,463 \$ 9,000,000 \$               |
| 5,237,806 5,867,362 5,166,000                           |
| 3,852,972 4,083,101 106% 3,834,000                      |
|                                                         |
| 87,766 90,469 103% 85,000                               |
| 48,400 48,631 100% 47,000                               |
| 52,660 54,100 103% 45,144                               |
| 47,500 74,274 156% 48,000                               |
| 30,000 30,000 100%                                      |
| - 141,070                                               |
| \$ 4,119,298 \$ 4,380,574 106% \$ 4,200,214             |
| \$ 4,119,298 \$ 4,380,574 106% \$ 4,059,144             |
| 945,807 931,859 99% 942,504<br>77,100 51,579 67% 61,112 |
| 191,000 132,468 69% 115,578                             |
| 158,400 152,057 96% 155,276                             |
| 89,050 83,951 94% 86,135                                |
| 55,000 73,870 <b>134%</b> 85,756                        |
| 53,000 53,000 100% 49,350                               |
| 25,418                                                  |
| 1,678,174 1,780,962 106% 1,784,951                      |
| 432,742 434,256 100% 419,129                            |
| 29,342 25,490 87% 26,835                                |
| 50,351 54,314 108% 20,095                               |
| 31,062 29,018 93% -                                     |
| - 141,071                                               |
| \$ 3,816,446 \$ 3,828,241 100% \$ 3,907,572             |
| \$ 3,816,446 \$ 3,828,241 100% \$ 3,766,501 \$          |
| \$ 302,852 \$ 552,333 \$ 292,642 \$                     |

### Revenues

- -Net electric sales were higher than budgeted because consumption was higher than budgeted.
- $\hbox{-}Other\ revenues\ are\ tracking\ higher\ than\ budget\ because\ of\ insurance\ claim\ payments\ and\ increasing\ interest\ revenue.}$