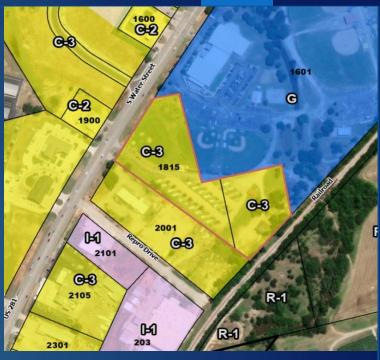

### 4. ACTION ITEMS:

4.1) Discuss and consider action: SECOND AND FINAL READING OF AN ORDINANCE OF THE CITY COUNCIL OF THE CITY OF BURNET, TEXAS, AMENDING ORDINANCE NO. 2021-01 AND THE OFFICIAL ZONING MAP OF THE CITY BY ASSIGNING PROPERTY KNOWN AS 1815 S WATER ST, GALLOWAY HAMMOND RV PARK, FROM ITS PRESENT DESIGNATION OF HEAVY COMMERCIAL — DISTRICT "C-3" TO A DESIGNATION OF GOVERNMENT — DISTRICT "G"; PROPERTY KNOWN AS 301 GARDEN TRAIL, HALEY NELSON PARK, FROM ITS PRESENT DESIGNATION OF AGRICULTURE — DISTRICT "A" AND SINGLE-FAMILY RESIDENTIAL — DISTRICT "R-1" TO A DESIGNATION OF GOVERNMENT — DISTRICT "G"; PROPERTY LEGALLY DESCRIBED AS: ABS A0187 B.B. CASTLEBERRY, 1.15 ACRES, FROM ITS PRESENT DESIGNATION OF GOVERNMENT — DISTRICT "G"; PROPERTY LEGALLY DESCRIBED AS ABS A0187 B.B. CASTLEBERRY, TRACT CEMETERY, 0.4