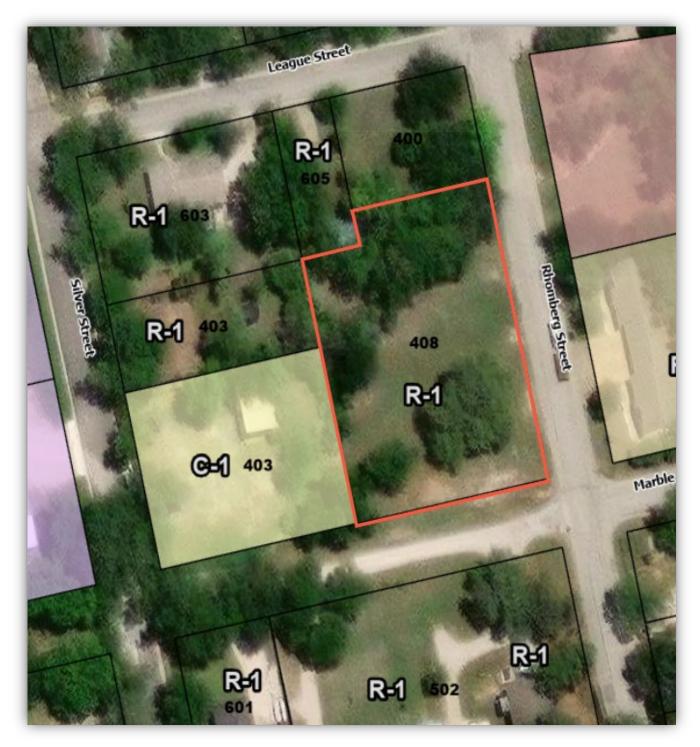

### 4. ACTION ITEMS:

4.1) Discuss and consider action: SECOND AND FINAL READING OF AN ORDINANCE OF THE CITY COUNCIL OF THE CITY OF BURNET, TEXAS, AMENDING ORDINANCE NO. 2021-01 AND THE OFFICIAL ZONING MAP OF THE CITY BY ASSIGNING PROPERTY KNOWN AS 1815 S WATER ST, GALLOWAY HAMMOND RV PARK, FROM ITS PRESENT DESIGNATION OF HEAVY COMMERCIAL — DISTRICT "C-3" TO A DESIGNATION OF GOVERNMENT — DISTRICT "G"; PROPERTY KNOWN AS 301 GARDEN TRAIL, HALEY NELSON PARK, FROM ITS PRESENT DESIGNATION OF AGRICULTURE — DISTRICT "A" AND SINGLE-FAMILY RESIDENTIAL — DISTRICT "R-1" TO A DESIGNATION OF GOVERNMENT — DISTRICT "G"; PROPERTY LEGALLY DESCRIBED AS: ABS A0187 B.B. CASTLEBERRY, 1.15 ACRES, FROM ITS PRESENT DESIGNATION OF GOVERNMENT — DISTRICT "G"; PROPERTY LEGALLY DESCRIBED AS ABS A0187 B.B. CASTLEBERRY, TRACT CEMETERY, 0.4

- ACRES, FROM ITS PRESENT DESIGNATION OF SINGLE-FAMILY RESIDENTIAL DISTRICT "R-1" TO A DESIGNATION OF GOVERNMENT DISTRICT "G"; PROPERTY KNOWN AS 709 NORTHINGTON STREET, BOYS AND GIRLS CLUB, FROM ITS PRESENT DESIGNATION OF SINGLE-FAMILY RESIDENTIAL DISTRICT "R-1" TO A DESIGNATION OF GOVERNMENT DISTRICT "G"; AND PROPERTY LEGALLY DESCRIBED AS: BEING THE SOUTH ONE-HALF OF LOT NO. 1 AND ALL OF LOT NO. 2, BLK. 41, VANDERVEER/ALEXANDER ADDITION FROM ITS PRESENT DESIGNATION OF SINGLE-FAMILY RESIDENTIAL DISTRICT "R-1" TO A DESIGNATION OF GOVERNMENT DISTRICT "G": L. Kimbler
- 4.2) Discuss and consider action: FIRST READING OF AN ORDINANCE OF THE CITY COUNCIL OF THE CITY OF BURNET, TEXAS, AMENDING ORDINANCE 2022-38; THE ORIGINAL BUDGET ORDINANCE FOR THE FISCAL YEAR BEGINNING OCTOBER 1, 2022, AND ENDING SEPTEMBER 30, 2023 FOR THE CITY OF BURNET, TEXAS, FUNDING ACCOUNTS IN BUDGET DUE TO UNFORESEEN SITUATIONS; CONTAINING FINDINGS; PROVIDING FOR SAVINGS AND SEVERABILITY: P. Langford
- 4.3) Discuss and consider action: Award Request for Proposal (RFP) 2023-010 Fire Station Roof Replacement Project bid and authorize the City Manager to execute the contract: E. Belaj
- 4.4) Discuss and consider action: A RESOLUTION BY THE CITY COUNCIL OF THE CITY OF BURNET, TEXAS, APPROVING VARIANCES TO THE CODE OF ORDINANCES, SECTION 98-48 BLOCKS FOR THE PROPOSED PRELIMINARY PLAT OF SPRINGSIDE ESTATES SUBDIVISION: L. Kimbler
- 4.5) Discuss and consider action: A RESOLUTION BY THE CITY COUNCIL OF THE CITY OF BURNET, TEXAS, APPROVING THE PRELIMINARY PLAT OF SPRINGSIDE ESTATES, A PROPOSED 79-LOT RESIDENTIAL SUBDIVISION CONSISTING OF APPROXIMATELY 42.67 ACRES: L. Kimbler
- 4.6) Discuss and consider action: Select Contractor for Request for Proposal (RFP) 2023-007 Airport Box Hangar Project bid, authorize the City Manager to negotiate with selected bidder, and bring back a contract to Council for Approval: E. Belaj
- 4.7) Discuss and consider action: Adoption of an interlocal agreement with the City of Marble Falls to provide dispatch services for Fire/EMS and Police: B. Lee
- 4.8) Discuss and consider action: A RESOLUTION OF THE CITY COUNCIL OF THE CITY OF BURNET, TEXAS, AUTHORIZING A SHARED AGENCY AGREEMENT, TOGETHER WITH THE PURCHASE AND LICENSE AGREEMENT WITH MOTOROLA SOLUTIONS FOR SOFTWARE AND HARDWARE FOR POLICE, FIRE AND EMERGENCY MEDICAL SERVICES DISPATCH: B. Lee