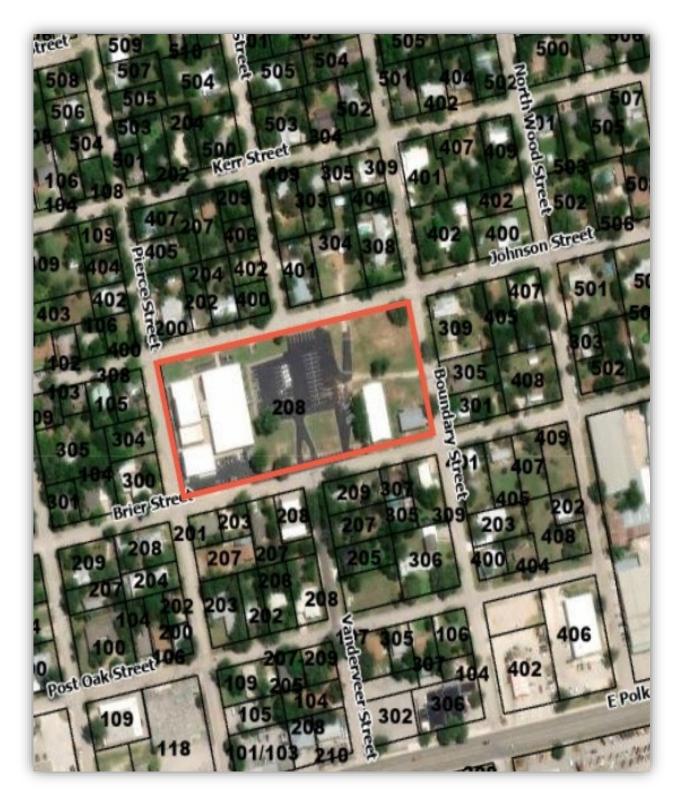

### 3. PUBLIC HEARINGS/ACTION:

3.1) Public hearing and consideration of the following items:

A) FIRST READING OF AN ORDINANCE OF THE CITY COUNCIL OF THE CITY OF BURNET, TEXAS, AMENDING ORDINANCE NO. 2021-01 AND THE OFFICIAL ZONING MAP OF THE CITY BY ASSIGNING PROPERTY KNOWN AS 111 SHADY GROVE RD., SHADY GROVE ELEMENTARY ITS PRESENT DESIGNATION OF SCHOOL. FROM COMMERCIAL - DISTRICT "C-2" TO A DESIGNATION OF GOVERNMENT DISTRICT "G": PROPERTY KNOWN AS 500 E GRAVES STREET, RJ RICHEY ELEMENTARY SCHOOL, FROM ITS PRESENT DESIGNATION OF MEDIUM COMMERCIAL - DISTRICT "C-2" TO A DESIGNATION OF GOVERNMENT - DISTRICT "G"; PROPERTY KNOWN AS 1401 N. MAIN STREET. BURNET MIDDLE SCHOOL. FROM ITS PRESENT DESIGNATION OF MEDIUM COMMERCIAL - DISTRICT "C-2" TO A DESIGNATION OF GOVERNMENT - DISTRICT "G"; PROPERTY KNOWN AS 1000 GREEN MILE, BURNET HIGH SCHOOL, FROM ITS PRESENT DESIGNATION OF AGRICULTURE - DISTRICT "A" TO A DESIGNATION OF GOVERNMENT - DISTRICT "G"; PROPERTY KNOWN AS 607 N VANDERVEER, BURNET ELEMENTARY SCHOOL, FROM ITS PRESENT DESIGNATION OF MEDIUM COMMERCIAL - DISTRICT "C-2" TO A DESIGNATION OF GOVERNMENT - DISTRICT "G"; PROPERTY KNOWN AS 801 N WOOD STREET, BCISD BUS BARN, FROM ITS PRESENT DESIGNATION OF SINGLE-FAMILY RESIDENTIAL - DISTRICT "R-1" TO A DESIGNATION OF GOVERNMENT - DISTRICT "G"; PROPERTY KNOWN AS 208 E BRIER STREET. BCISD ADMINISTRATION OFFICES. FROM ITS PRESENT DESIGNATION OF MEDIUM COMMERCIAL -DISTRICT "C-2" TO A DESIGNATION OF GOVERNMENT – DISTRICT "G"; AND PROPERTY KNOWN AS 401 E THIRD STREET, BCISD ATHLETICS COMPLEX, FROM ITS PRESENT DESIGNATION OF