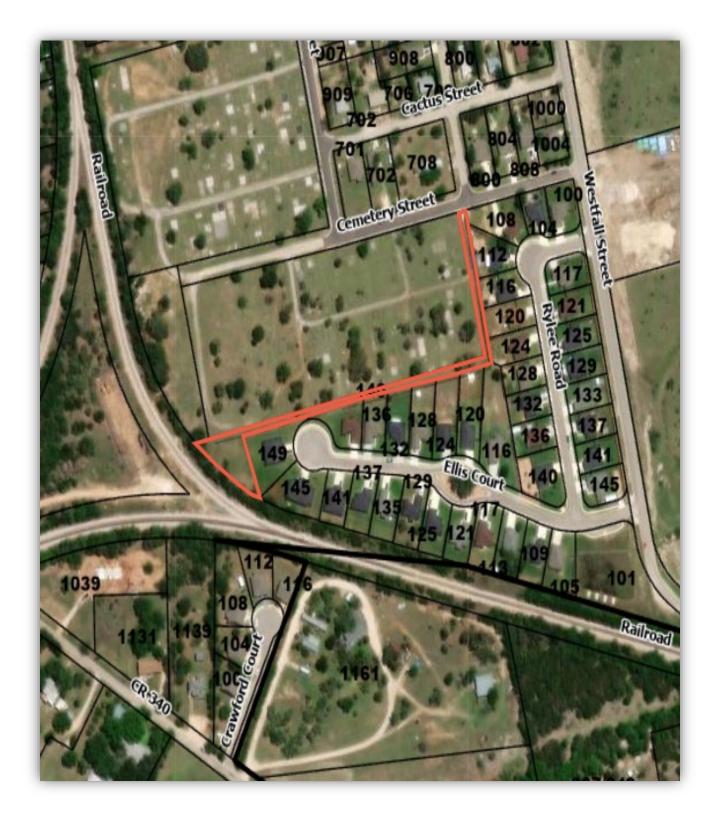

### 4. ACTION ITEMS:

4.1) Discuss and consider action: SECOND AND FINAL READING OF AN ORDINANCE OF THE CITY COUNCIL OF THE CITY OF BURNET, TEXAS, AMENDING ORDINANCE NO. 2021-01 AND THE OFFICIAL ZONING MAP OF THE CITY BY ASSIGNING PROPERTY KNOWN AS 1815 S WATER ST, GALLOWAY HAMMOND RV PARK, FROM ITS PRESENT DESIGNATION OF HEAVY COMMERCIAL — DISTRICT "C-3" TO A DESIGNATION OF GOVERNMENT — DISTRICT "G"; PROPERTY KNOWN AS 301 GARDEN TRAIL, HALEY NELSON PARK, FROM ITS PRESENT DESIGNATION OF AGRICULTURE — DISTRICT "A" AND SINGLE-FAMILY RESIDENTIAL — DISTRICT "R-1" TO A DESIGNATION OF GOVERNMENT — DISTRICT "G"; PROPERTY LEGALLY DESCRIBED AS: ABS A0187 B.B. CASTLEBERRY, 1.15 ACRES, FROM ITS PRESENT DESIGNATION OF GOVERNMENT — DISTRICT "G"; PROPERTY LEGALLY DESCRIBED AS ABS A0187 B.B. CASTLEBERRY, TRACT CEMETERY, 0.4

- ACRES, FROM ITS PRESENT DESIGNATION OF SINGLE-FAMILY RESIDENTIAL DISTRICT "R-1" TO A DESIGNATION OF GOVERNMENT DISTRICT "G"; PROPERTY KNOWN AS 709 NORTHINGTON STREET, BOYS AND GIRLS CLUB, FROM ITS PRESENT DESIGNATION OF SINGLE-FAMILY RESIDENTIAL DISTRICT "R-1" TO A DESIGNATION OF GOVERNMENT DISTRICT "G"; AND PROPERTY LEGALLY DESCRIBED AS: BEING THE SOUTH ONE-HALF OF LOT NO. 1 AND ALL OF LOT NO. 2, BLK. 41, VANDERVEER/ALEXANDER ADDITION FROM ITS PRESENT DESIGNATION OF SINGLE-FAMILY RESIDENTIAL DISTRICT "R-1" TO A DESIGNATION OF GOVERNMENT DISTRICT "G": L. Kimbler
- 4.2) Discuss and consider action: FIRST READING OF AN ORDINANCE OF THE CITY COUNCIL OF THE CITY OF BURNET, TEXAS, AMENDING ORDINANCE 2022-38; THE ORIGINAL BUDGET ORDINANCE FOR THE FISCAL YEAR BEGINNING OCTOBER 1, 2022, AND ENDING SEPTEMBER 30, 2023 FOR THE CITY OF BURNET, TEXAS, FUNDING ACCOUNTS IN BUDGET DUE TO UNFORESEEN SITUATIONS; CONTAINING FINDINGS; PROVIDING FOR SAVINGS AND SEVERABILITY: P. Langford
- 4.3) Discuss and consider action: Award Request for Proposal (RFP) 2023-010 Fire Station Roof Replacement Project bid and authorize the City Manager to execute the contract: E. Belaj
- 4.4) Discuss and consider action: A RESOLUTION BY THE CITY COUNCIL OF THE CITY OF BURNET, TEXAS, APPROVING VARIANCES TO THE CODE OF ORDINANCES, SECTION 98-48 BLOCKS FOR THE PROPOSED PRELIMINARY PLAT OF SPRINGSIDE ESTATES SUBDIVISION: L. Kimbler
- 4.5) Discuss and consider action: A RESOLUTION BY THE CITY COUNCIL OF THE CITY OF BURNET, TEXAS, APPROVING THE PRELIMINARY PLAT OF SPRINGSIDE ESTATES, A PROPOSED 79-LOT RESIDENTIAL SUBDIVISION CONSISTING OF APPROXIMATELY 42.67 ACRES: L. Kimbler
- 4.6) Discuss and consider action: Select Contractor for Request for Proposal (RFP) 2023-007 Airport Box Hangar Project bid, authorize the City Manager to negotiate with selected bidder, and bring back a contract to Council for Approval: E. Belaj
- 4.7) Discuss and consider action: Adoption of an interlocal agreement with the City of Marble Falls to provide dispatch services for Fire/EMS and Police: B. Lee
- 4.8) Discuss and consider action: A RESOLUTION OF THE CITY COUNCIL OF THE CITY OF BURNET, TEXAS, AUTHORIZING A SHARED AGENCY AGREEMENT, TOGETHER WITH THE PURCHASE AND LICENSE AGREEMENT WITH MOTOROLA SOLUTIONS FOR SOFTWARE AND HARDWARE FOR POLICE, FIRE AND EMERGENCY MEDICAL SERVICES DISPATCH: B. Lee