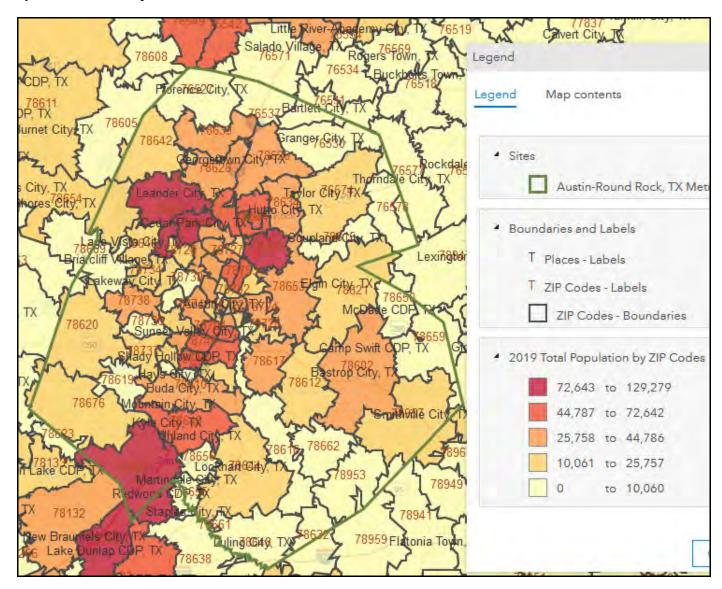

| 1.00%                        | 1,355,210                                    | 12,669                                          | 2,277,273        | 1.50%                        | 4,330,155                | 2.00%                        |

SOURCE: Ryan Robinson, City Demographer, Department of Planning, City of Austin. December 2016.

NOTES: 1) The Five County Austin—Round Rock MSA wholly includes these counties: Bastrop, Caldwell, Hays, Travis and Williamson.



Population figures are as of April 1 of each year.
 Historical and current period population figures for the City of Austin take into account annexations that have occurred.
 Forecasted population figures for the City of Austin do not assume any future annexation activity.



# **Population Density**



## **Major Employers**

The greater Austin area is a pipeline for entrepreneurial talent emerging from top-ranked educational institutions and a growing base of major employers and start-up companies. The Austin economy is supported by three main sectors: higher education, government, and the high-tech industry. Major sources of local jobs stem from the state government, education, technology, and real estate development sectors. The University of Texas, located in the heart of Austin, has created more than 80,000 jobs. In addition, the state capitol employs approximately 50,000 people. Austin has been named the "Silicon Hills of the Southwest". One can see with the vast presence of large technological companies such as Dell, IBM, National Instruments, Motorola, and Freescale, how they g