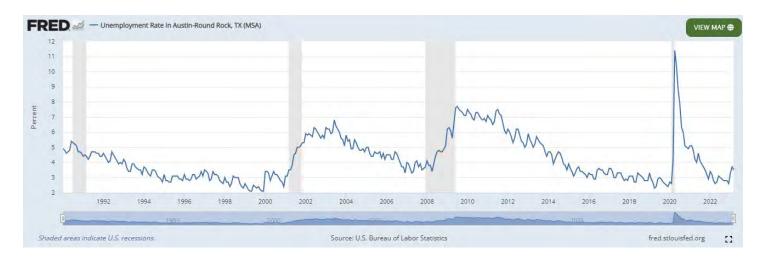

Samsung Austin Semiconductor LLC | 3,300                           |  |  |  |
| 13  | Baylor Scott & White Health      | 2,900                           |  |  |  |
| 14  | ATT&T Inc.                       | 2,800                           |  |  |  |
| 15  | Charles Schwab & Co.             | 2,800                           |  |  |  |
| 16  | Indeed                           | 2,800                           |  |  |  |
| 17  | Whole Foods Market Inc.          | 2,600                           |  |  |  |
| 18  | Oracle Corp.                     | 2,500                           |  |  |  |
| 19  | Flex                             | 2,500                           |  |  |  |
| 20  | AMD Inc.                         | 2,300                           |  |  |  |

## **Historical Unemployment**



As of April 2023, the Federal Reserve Economic Data for the Austin MSA reports the unemployment rate at 3.1%. As of April 2023, according to the Texas A&M University - Texas Real Estate Research Center, the total employment was 1,393,761. The local economy appears to have recovered since the pandemic.



#### **Residential Market Overview**



The Austin MSA's ever growing population shows no significant signs of slowing considering the number of companies who have moved operations to the capital city within the past several years. However, for the first time since the pandemic, the housing market has slowed. Although the housing market is still generally under supplied, it appears the overall market is undergoing a correction and attempting to swing back into balance. Most notably, pend