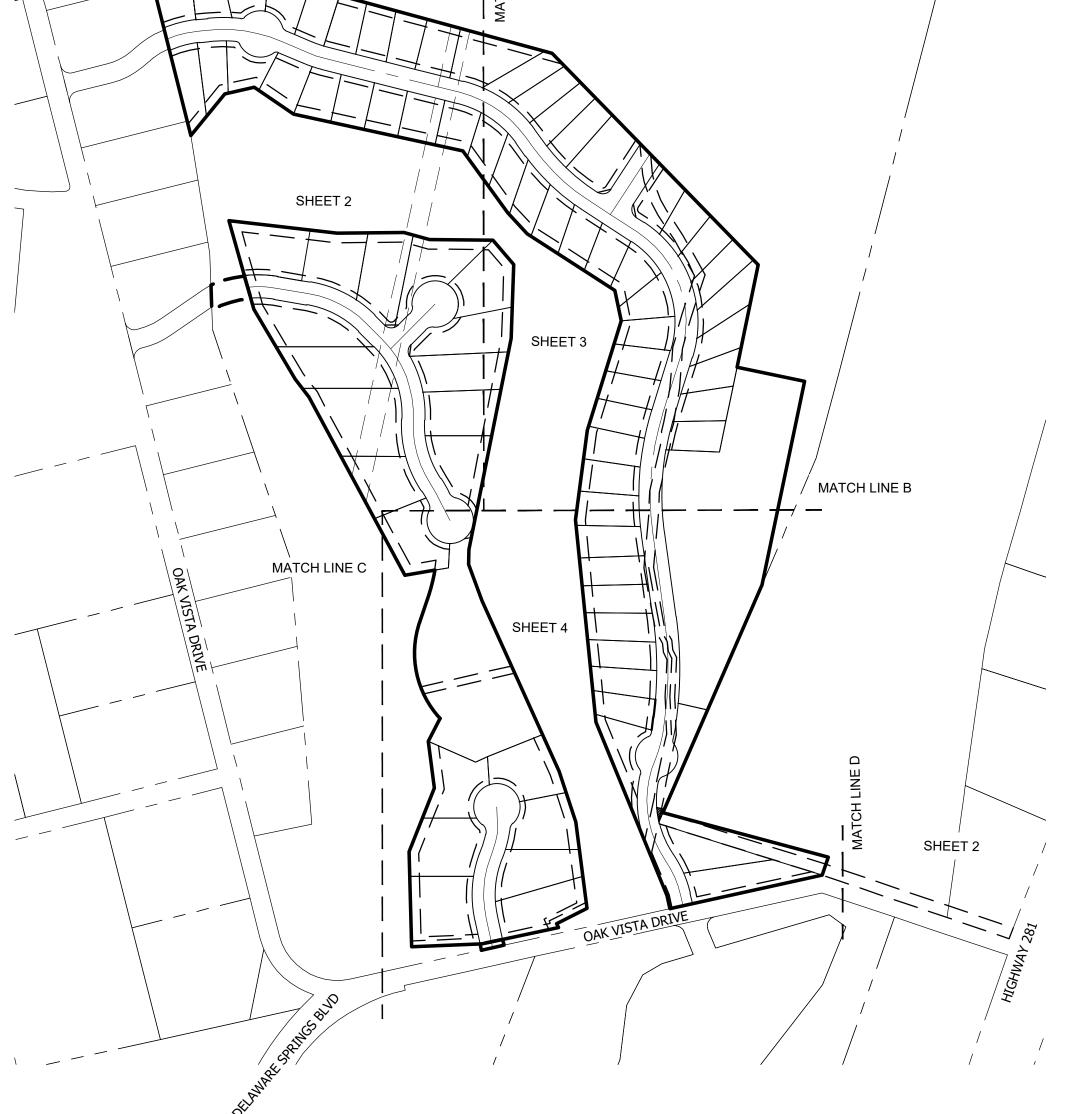

Proceedings shall be conducted as follows:

- (1) Staff Presentation: L. Kimbler
- (2) Public Hearing:
- (3) Consideration and action:
- 3.2) Public Hearing: The City Council of the City of Burnet shall conduct a public hearing to receive public testimony and comments on the merits of a proposed "Preliminary Plat" for approximately 42.67 acres out of Eugenio Perez Subdivision, Abs. No. A0672. The proposed "Preliminary Plat" will establish Springside Estates, consisting of 79 residential lots: L. Kimbler