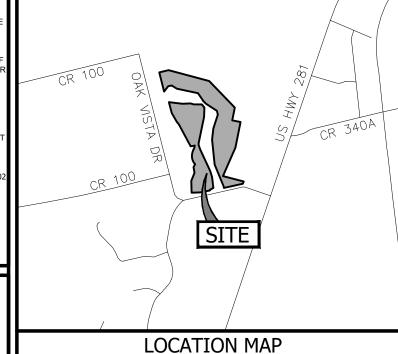

Proceedings shall be conducted as follows:

- (1) Staff Presentation: L. Kimbler
- (2) Public Hearing:
- (3) Consideration and action:
- 3.2) Public Hearing: The City Council of the City of Burnet shall conduct a public hearing to receive public testimony and comments on the merits of a proposed "Preliminary Plat" for approximately 42.67 acres out of Eugenio Perez Subdivision, Abs. No. A0672. The proposed "Preliminary Plat" will establish Springside Estates, consisting of 79 residential lots: L. Kimbler