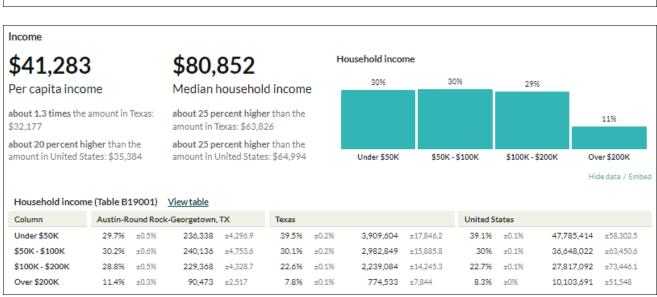

rq and CensusReporter:

Total housing units: 996,718

Renter occupied: 41%

• Multi-unit inventory: 408,654 units

Asking rent: \$1,546

· Rent growth: 12.9% year over year

Vacancy rate: 5.1%, a decrease of .60% year over year

 New construction: 6,183 units delivered (through Q3 2022), with 20,899 units under construction

- Investment sales trends: \$221,700 per unit, up 7% from 2021, with cap rates averaging 4.0%
- Per capita income: \$47,161, about 40% higher than the state of Texas and 25% higher than the amount in the U.S.
- Median age: 35.9 years, about 90% of the figure in the U.S.

### **Austin MSA Demographics**

The following tables and information summarize general demographic information for the Austin MSA. The following tables are from the *censusreporter.org* website.











Based on the next exhibit, the Austin MSA population is expected to continue to grow over the next three decades, nearly doubling by 2050. The rate of growth for the MSA is near the top of expected population growth rates for the entire country.

| Area                             | 2010      | 2015      | 2020      | 2025      | 2030      | 2035      | 2040      | 2045      | 2050      |
|----------------------------------|-----------|-----------|-----------|-----------|-----------|-----------|-----------|-----------|-----------|
| Austin-Round Rock-Georgetown MSA | 1,716,289 | 1,970,909 | 2,246,701 | 2,541,890 | 2,868,341 | 3,230,249 | 3,629,227 | 4,069,396 | 4,560,117 |
| Five Year Population Growth %    |           | 14.8%     | 14.0%     | 13.1%     | 12.8%     | 12.6%     | 12.