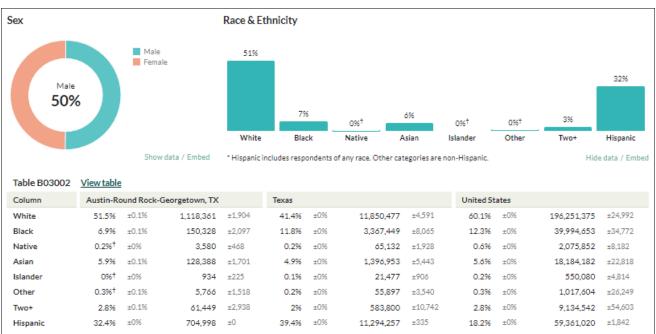

marq and CensusReporter:

Total housing units: 996,718

Renter occupied: 41%

• Multi-unit inventory: 408,654 units

Asking rent: \$1,546

· Rent growth: 12.9% year over year

Vacancy rate: 5.1%, a decrease of .60% year over year

 New construction: 6,183 units delivered (through Q3 2022), with 20,899 units under construction

- Investment sales trends: \$221,700 per unit, up 7% from 2021, with cap rates averaging 4.0%
- Per capita income: \$47,161, about 40% higher than the state of Texas and 25% higher than the amount in the U.S.
- Median age: 35.9 years, about 90% of the figure in the U.S.

### **Austin MSA Demographics**

The following tables and information summarize general demographic information for the Austin MSA. The following tables are from the *censusreporter.org* website.











Based on the next exhibit, the Austin MSA population is expected to continue to grow over the next three decades, nearly doubling by 2050. The rate of growth for the MSA is near the top of expected population growth rates for the entire country.

| Area                             | 2010      | 2015      | 2020      | 2025      | 2030      | 2035      | 2040      | 2045      | 2050      |
|----------------------------------|-----------|-----------|-----------|-----------|-----------|-----------|-----------|-----------|-----------|
| Austin-Round Rock-Georgetown MSA | 1,716,289 | 1,970,909 | 2,246,701 | 2,541,890 | 2,868,341 | 3,230,249 | 3,629,227 | 4,069,396 | 4,560,117 |
| Five Year Population Growth %    |           | 14.8%     | 14.0%     | 13.1%     | 12.8%     | 12.6%     | 1