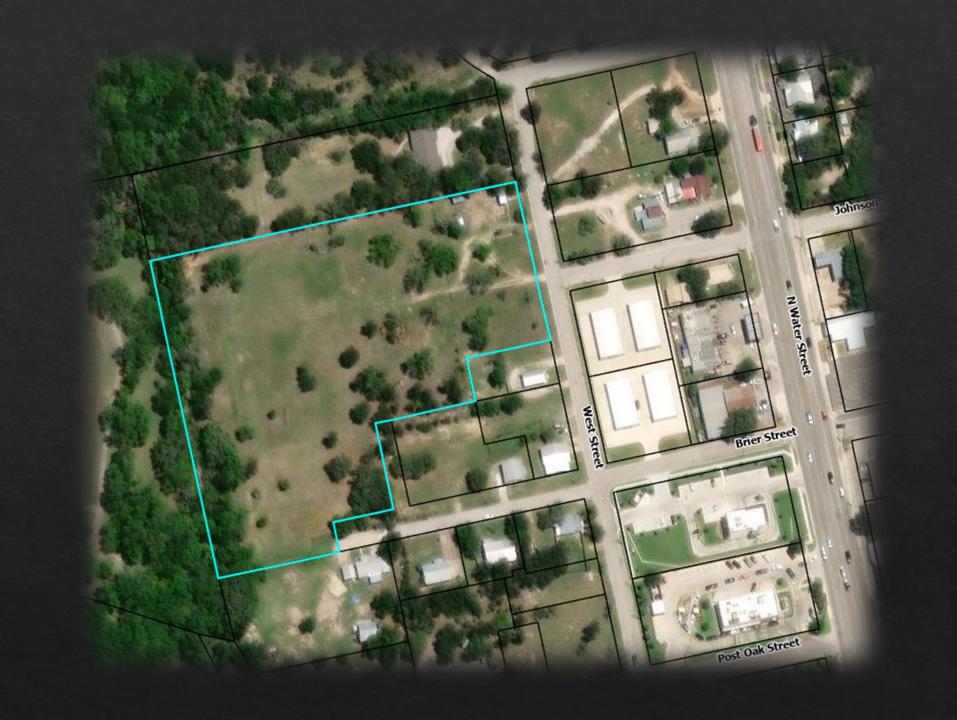

### 4. ACTION ITEMS:

4.1) Discuss and consider action: SECOND AND FINAL READING OF AN ORDINANCE OF THE CITY COUNCIL OF THE CITY OF BURNET, TEXAS, AMENDING ORDINANCE NO. 2021-01 AND THE OFFICIAL ZONING MAP OF THE CITY BY ASSIGNING PROPERTY KNOWN AS 1815 S WATER ST, GALLOWAY HAMMOND RV PARK, FROM ITS PRESENT DESIGNATION OF HEAVY COMMERCIAL — DISTRICT "C-3" TO A DESIGNATION OF GOVERNMENT — DISTRICT "G"; PROPERTY KNOWN AS 301 GARDEN TRAIL, HALEY NELSON PARK, FROM ITS PRESENT DESIGNATION OF AGRICULTURE — DISTRICT "A" AND SINGLE-FAMILY RESIDENTIAL — DISTRICT "R-1" TO A DESIGNATION OF GOVERNMENT — DISTRICT "G"; PROPERTY LEGALLY DESCRIBED AS: ABS A0187 B.B. CASTLEBERRY, 1.15 ACRES, FROM ITS PRESENT DESIGNATION OF GOVERNMENT — DISTRICT "G"; PROPERTY LEGALLY DESCRIBED AS ABS A0187 B.B. CASTLEBERRY, TRACT CEMETERY, 0.4

- ACRES, FROM ITS PRESENT DESIGNATION OF SINGLE-FAMILY RESIDENTIAL DISTRICT "R-1" TO A DESIGNATION OF GOVERNMENT DISTRICT "G"; PROPERTY KNOWN AS 709 NORTHINGTON STREET, BOYS AND GIRLS CLUB, FROM ITS PRESENT DESIGNATION OF SINGLE-FAMILY RESIDENTIAL DISTRICT "R-1" TO A DESIGNATION OF GOVERNMENT DISTRICT "G"; AND PROPERTY LEGALLY DESCRIBED AS: BEING THE SOUTH ONE-HALF OF LOT NO. 1 AND ALL OF LOT NO. 2, BLK. 41, VANDERVEER/ALEXANDER ADDITION FROM ITS PRESENT DESIGNATION OF SINGLE-FAMILY RESIDENTIAL DISTRICT "R-1" TO A DESIGNATION OF GOVERNMENT DISTRICT "G": L. Kimbler
- 4.2) Discuss and consider action: FIRST READING OF AN ORDINANCE OF THE CITY COUNCIL OF THE CITY OF BURNET, TEXAS, AMENDING ORDINANCE 2022-38; THE ORIGINAL BUDGET ORDINANCE FOR THE FISCAL YEAR BEGINNING OCTOBER 1, 2022, AND ENDING SEPTEMBER 30, 2023 FOR THE CITY OF BURNET, TEXAS, FUNDING ACCOUNTS IN BUDGET DUE TO UNFORESEEN SITUATIONS; CONTAINING FINDINGS; PROVIDING FOR SAVINGS AND SEVERABILITY: P. Langford
- 4.3) Discuss and consider action: Award Request for Proposal (RFP) 2023-010 Fire Station Roof Replacement Project bid and authorize the City Manager to execute the contract: E. Belaj
- 4.4) Discuss and consider action: A RESOLUTION BY THE CITY COUNCIL OF THE CITY OF BURNET, TEXAS, APPROVING VARIANCES TO THE CODE OF ORDINANCES, SECTION 98-48 BLOCKS FOR THE PROPOSED PRELIMINARY PLAT OF SPRINGSIDE ESTATES SUBDIVISION: L. Kimbler
- 4.5) Discuss and consider action: A RESOLUTION BY THE CITY COUNCIL OF THE CITY OF BURNET, TEXAS, APPROVING THE PRELIMINARY PLAT OF SPRINGSIDE ESTATES, A PROPOSED 79-LOT RESIDENTIAL SUBDIVISION CONSISTING OF APPROXIMATELY 42.67 ACRES: L. Kimbler
- 4.6) Discuss and consider action: Select Contractor for Request for Proposal (RFP) 2023-007 Airport Box Hangar Project bid, authorize the City Manager to negotiate with selected bidder, and bring back a contract to Council for Approval: E. Belaj
- 4.7) Discuss and consider action: Adoption of an interlocal agreement with the City of Marble Falls to provide dispatch services for Fire/EMS and Police: B. Lee
- 4.8) Discuss and consider action: A RESOLUTION OF THE CITY COUNCIL OF THE CITY OF BURNET, TEXAS, AUTHORIZING A SHARED AGENCY AGREEMENT, TOGETHER WITH THE PURCHASE AND LICENSE AGREEMENT WITH MOTOROLA SOLUTIONS FOR SOFTWARE AND HARDWARE FOR POLICE, FIRE AND EMERGENCY MEDICAL SERVICES DISPATCH: B. Lee