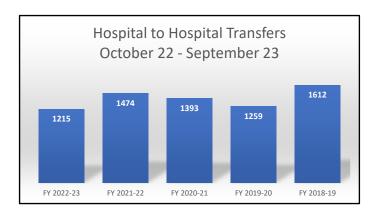

- Property tax collections ended the period at 102% of budget and increased by \$502,308 over the same period last year.
- Sales tax collections ended the period at 99% of budget and increased by \$44,104 over the same period last year.
- EMS transfer collections ended the period at 89% of budget and decreased by (\$255,498) over the same period last year.
  - Collections ended the year under budget because the hospital transfer call volume was down 18% mainly because of hospital staff shortages.
- Transfers In from other funds ended the period at 104% of budget and increased by \$333,831 over the same period last year.

### TABLES/CHARTS

|                     | Hosp to Hosp Transfers |      |
|---------------------|------------------------|------|
| FYTD 2023           | 1,215                  |      |
| FYTD 2022           | 1,474                  |      |
| Increase (Decrease) | (259)                  | -18% |

### Revenues

- -The majority of property taxes are collected in December and January of each year. Collections are at 102% of budget.
- EMS Transfer Revenues are tracking below budget because hospital transfers are down by 259 calls or 18% compared to last year.
- Per the Fire Chief, there is a nursing shortage which is impacting the hospital transfer requests.
- Franchise fee revenues are tracking higher than expected because of the timing of collections (paid quarterly and annually) and
- increases in franchise fee revenues. Line also includes delinquent taxes which are tracking about 28K above the annual budget.
- Court fines and fees collections have increased mainly due to increased police and court activity this year.
- Grant revenues have increased due to the receipt of the CATRAC grant awarded to the Fire Department.
- -Licenses & Permits are tracking higher than budget mainly because of an increase in Inspection fees from construction projects and subdivision inspection fees collected.
- Other Revenues are tracking higher than expected mainly because of increased interest income and insurance claim receipts.