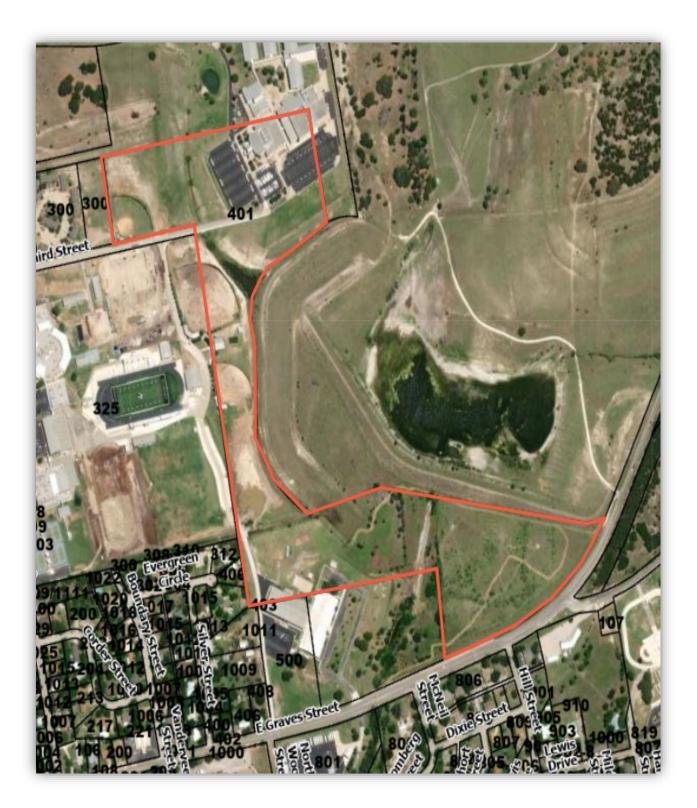

### 3. PUBLIC HEARINGS/ACTION:

3.1) Public hearing and consideration of the following items:

A) FIRST READING OF AN ORDINANCE OF THE CITY COUNCIL OF THE CITY OF BURNET, TEXAS, AMENDING ORDINANCE NO. 2021-01 AND THE OFFICIAL ZONING MAP OF THE CITY BY ASSIGNING PROPERTY KNOWN AS 111 SHADY GROVE RD., SHADY GROVE ELEMENTARY ITS PRESENT DESIGNATION OF SCHOOL. FROM COMMERCIAL - DISTRICT "C-2" TO A DESIGNATION OF GOVERNMENT DISTRICT "G": PROPERTY KNOWN AS 500 E GRAVES STREET, RJ RICHEY ELEMENTARY SCHOOL, FROM ITS PRESENT DESIGNATION OF MEDIUM COMMERCIAL - DISTRICT "C-2" TO A DESIGNATION OF GOVERNMENT - DISTRICT "G"; PROPERTY KNOWN AS 1401 N. MAIN STREET. BURNET MIDDLE SCHOOL. FROM ITS PRESENT DESIGNATION OF MEDIUM COMMERCIAL - DISTRICT "C-2" TO A DESIGNATION OF GOVERNMENT - DISTRICT "G"; PROPERTY KNOWN AS 1000 GREEN MILE, BURNET HIGH SCHOOL, FROM ITS PRESENT DESIGNATION OF AGRICULTURE - DISTRICT "A" TO A DESIGNATION OF GOVERNMENT - DISTRICT "G"; PROPERTY KNOWN AS 607 N VANDERVEER, BURNET ELEMENTARY SCHOOL, FROM ITS PRESENT DESIGNATION OF MEDIUM COMMERCIAL - DISTRICT "C-2" TO A DESIGNATION OF GOVERNMENT - DISTRICT "G"; PROPERTY KNOWN AS 801 N WOOD STREET, BCISD BUS BARN, FROM ITS PRESENT DESIGNATION OF SINGLE-FAMILY RESIDENTIAL - DISTRICT "R-1" TO A DESIGNATION OF GOVERNMENT - DISTRICT "G"; PROPERTY KNOWN AS 208 E BRIER STREET. BCISD ADMINISTRATION OFFICES. FROM ITS PRESENT DESIGNATION OF MEDIUM COMMERCIAL -DISTRICT "C-2" TO A DESIGNATION OF GOVERNMENT – DISTRICT "G"; AND PROPERTY KNOWN AS 401 E THIRD STREET, BCISD ATHLETICS COMPLEX, FROM ITS PRESENT DESIGNATION OF

COMMERCIAL – DISTRICT "C-2" TO A DESIGNATION OF GOVERNMENT – DISTRICT "G": L. Kimbler

Proceedings shall be conducted as follows:

- (1) Staff Presentation: L. Kimbler
- (2) Public Hearing:
- (3) Consideration and action: