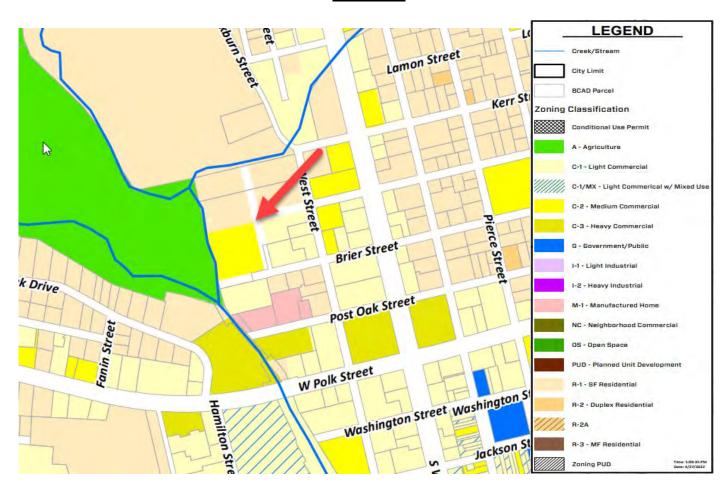

### 3. PUBLIC HEARINGS/ACTION:

3.1) Public hearing and consideration of the following items:

A) FIRST READING OF AN ORDINANCE OF THE CITY COUNCIL OF THE CITY OF BURNET, TEXAS, AMENDING ORDINANCE NO. 2021-01 AND THE OFFICIAL ZONING MAP OF THE CITY BY ASSIGNING PROPERTY KNOWN AS 111 SHADY GROVE RD., SHADY GROVE ELEMENTARY ITS PRESENT DESIGNATION OF SCHOOL. FROM COMMERCIAL - DISTRICT "C-2" TO A DESIGNATION OF GOVERNMENT DISTRICT "G": PROPERTY KNOWN AS 500 E GRAVES STREET, RJ RICHEY ELEMENTARY SCHOOL, FROM ITS PRESENT DESIGNATION OF MEDIUM COMMERCIAL - DISTRICT "C-2" TO A DESIGNATION OF GOVERNMENT - DISTRICT "G"; PROPERTY KNOWN AS 1401 N. MAIN STREET. BURNET MIDDLE SCHOOL. FROM ITS PRESENT DESIGNATION OF MEDIUM COMMERCIAL - DISTRICT "C-2" TO A DESIGNATION OF GOVERNMENT - DISTRICT "G"; PROPERTY KNOWN AS 1000 GREEN MILE, BURNET HIGH SCHOOL, FROM ITS PRESENT DESIGNATION OF AGRICULTURE - DISTRICT "A" TO A DESIGNATION OF GOVERNMENT - DISTRICT "G"; PROPERTY KNOWN AS 607 N VANDERVEER, BURNET ELEMENTARY SCHOOL, FROM ITS PRESENT DESIGNATION OF MEDIUM COMMERCIAL - DISTRICT "C-2" TO A DESIGNATION OF GOVERNMENT - DISTRICT "G"; PROPERTY KNOWN AS 801 N WOOD STREET, BCISD BUS BARN, FROM ITS PRESENT DESIGNATION OF SINGLE-FAMILY RESIDENTIAL - DISTRICT "R-1" TO A DESIGNATION OF GOVERNMENT - DISTRICT "G"; PROPERTY KNOWN AS 208 E BRIER STREET. BCISD ADMINISTRATION OFFICES. FROM ITS PRESENT DESIGNATION OF MEDIUM COMMERCIAL -DISTRICT "C-2" TO A DESIGNATION OF GOVERNMENT – DISTRICT "G"; AND PROPERTY KNOWN AS 401 E THIRD STREET, BCISD ATHLETICS COMPLEX, FROM ITS PRESENT DESIGNATION OF

COMMERCIAL – DISTRICT "C-2" TO A DESIGNATION OF GOVERNMENT – DISTRICT "G": L. Kimbler

Proceedings shall be conducted as follows:

- (1) Staff Presentation: L. Kimbler
- (2) Public Hearing:
- (3) Consideration and action: