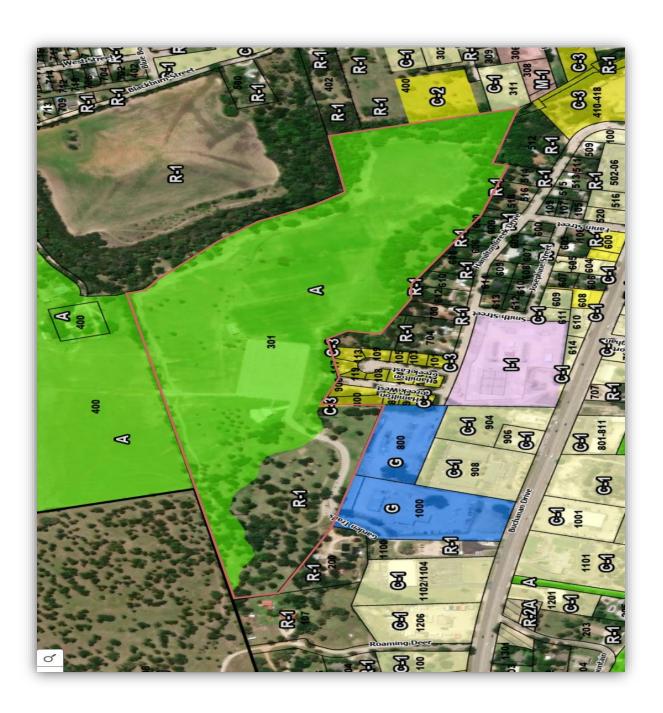

### 4. ACTION ITEMS:

4.1) Discuss and consider action: SECOND AND FINAL READING OF AN ORDINANCE OF THE CITY COUNCIL OF THE CITY OF BURNET, TEXAS, AMENDING ORDINANCE NO. 2021-01 AND THE OFFICIAL ZONING MAP OF THE CITY BY ASSIGNING PROPERTY KNOWN AS 1815 S WATER ST, GALLOWAY HAMMOND RV PARK, FROM ITS PRESENT DESIGNATION OF HEAVY COMMERCIAL — DISTRICT "C-3" TO A DESIGNATION OF GOVERNMENT — DISTRICT "G"; PROPERTY KNOWN AS 301 GARDEN TRAIL, HALEY NELSON PARK, FROM ITS PRESENT DESIGNATION OF AGRICULTURE — DISTRICT "A" AND SINGLE-FAMILY RESIDENTIAL — DISTRICT "R-1" TO A DESIGNATION OF GOVERNMENT — DISTRICT "G"; PROPERTY LEGALLY DESCRIBED AS: ABS A0187 B.B. CASTLEBERRY, 1.15 ACRES, FROM ITS PRESENT DESIGNATION OF GOVERNMENT — DISTRICT "G"; PROPERTY LEGALLY DESCRIBED AS ABS A0187 B.B. CASTLEBERRY, TRACT CEMETERY, 0.4

- ACRES, FROM ITS PRESENT DESIGNATION OF SINGLE-FAMILY RESIDENTIAL DISTRICT "R-1" TO A DESIGNATION OF GOVERNMENT DISTRICT "G"; PROPERTY KNOWN AS 709 NORTHINGTON STREET, BOYS AND GIRLS CLUB, FROM ITS PRESENT DESIGNATION OF SINGLE-FAMILY RESIDENTIAL DISTRICT "R-1" TO A DESIGNATION OF GOVERNMENT DISTRICT "G"; AND PROPERTY LEGALLY DESCRIBED AS: BEING THE SOUTH ONE-HALF OF LOT NO. 1 AND ALL OF LOT NO. 2, BLK. 41, VANDERVEER/ALEXANDER ADDITION FROM ITS PRESENT DESIGNATION OF SINGLE-FAMILY RESIDENTIAL DISTRICT "R-1" TO A DESIGNATION OF GOVERNMENT DISTRICT "G": L. Kimbler
- 4.2) Discuss and consider action: FIRST READING OF AN ORDINANCE OF THE CITY COUNCIL OF THE CITY OF BURNET, TEXAS, AMENDING ORDINANCE 2022-38; THE ORIGINAL BUDGET ORDINANCE FOR THE FISCAL YEAR BEGINNING OCTOBER 1, 2022, AND ENDING SEPTEMBER 30, 2023 FOR THE CITY OF BURNET, TEXAS, FUNDING ACCOUNTS IN BUDGET DUE TO UNFORESEEN SITUATIONS; CONTAINING FINDINGS; PROVIDING FOR SAVINGS AND SEVERABILITY: P. Langford
- 4.3) Discuss and consider action: Award Request for Proposal (RFP) 2023-010 Fire Station Roof Replacement Project bid and authorize the City Manager to execute the contract: E. Belaj
- 4.4) Discuss and consider action: A RESOLUTION BY THE CITY COUNCIL OF THE CITY OF BURNET, TEXAS, APPROVING VARIANCES TO THE CODE OF ORDINANCES, SECTION 98-48 BLOCKS FOR THE PROPOSED PRELIMINARY PLAT OF SPRINGSIDE ESTATES SUBDIVISION: L. Kimbler
- 4.5) Discuss and consider action: A RESOLUTION BY THE CITY COUNCIL OF THE CITY OF BURNET, TEXAS, APPROVING THE PRELIMINARY PLAT OF SPRINGSIDE ESTATES, A PROPOSED 79-LOT RESIDENTIAL SUBDIVISION CONSISTING OF APPROXIMATELY 42.67 ACRES: L. Kimbler
- 4.6) Discuss and consider action: Select Contractor for Request for Proposal (RFP) 2023-007 Airport Box Hangar Project bid, authorize the City Manager to negotiate with selected bidder, and bring back a contract to Council for Approval: E. Belaj
- 4.7) Discuss and consider action: Adoption of an interlocal agreement with the City of Marble Falls to provide dispatch services for Fire/EMS and Police: B. Lee
- 4.8) Discuss and consider action: A RESOLUTION OF THE CITY COUNCIL OF THE CITY OF BURNET, TEXAS, AUTHORIZING A SHARED AGENCY AGREEMENT, TOGETHER WITH THE PURCHASE AND LICENSE AGREEMENT WITH MOTOROLA SOLUTIONS FOR SOFTWARE AND HARDWARE FOR POLICE, FIRE AND EMERGENCY MEDICAL SERVICES DISPATCH: B. Lee