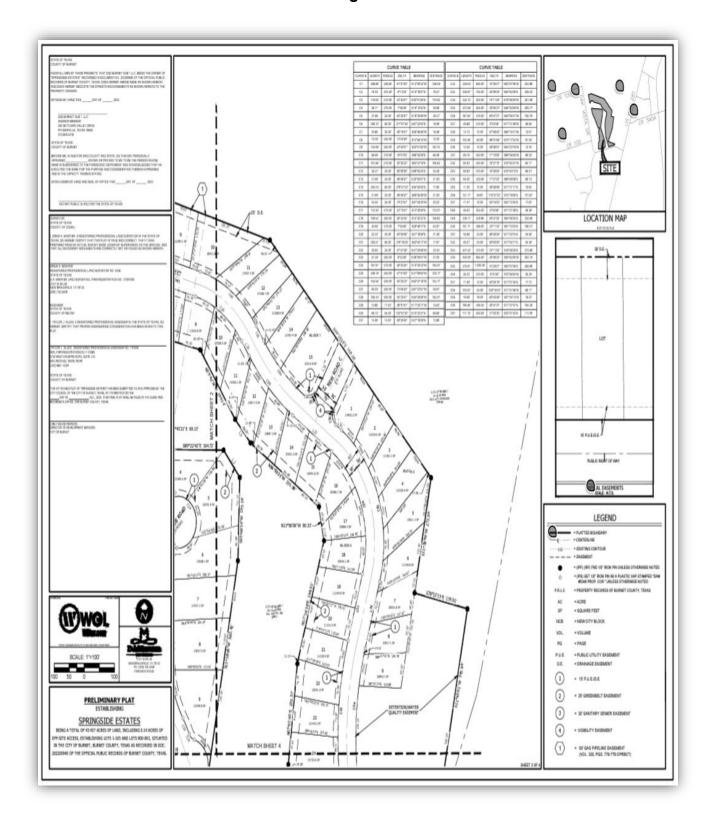

Proceedings shall be conducted as follows:

- (1) Staff Presentation: L. Kimbler
- (2) Public Hearing:
- (3) Consideration and action:
- 3.2) Public Hearing: The City Council of the City of Burnet shall conduct a public hearing to receive public testimony and comments on the merits of a proposed "Preliminary Plat" for approximately 42.67 acres out of Eugenio Perez Subdivision, Abs. No. A0672. The proposed "Preliminary Plat" will establish Springside Estates, consisting of 79 residential lots: L. Kimbler