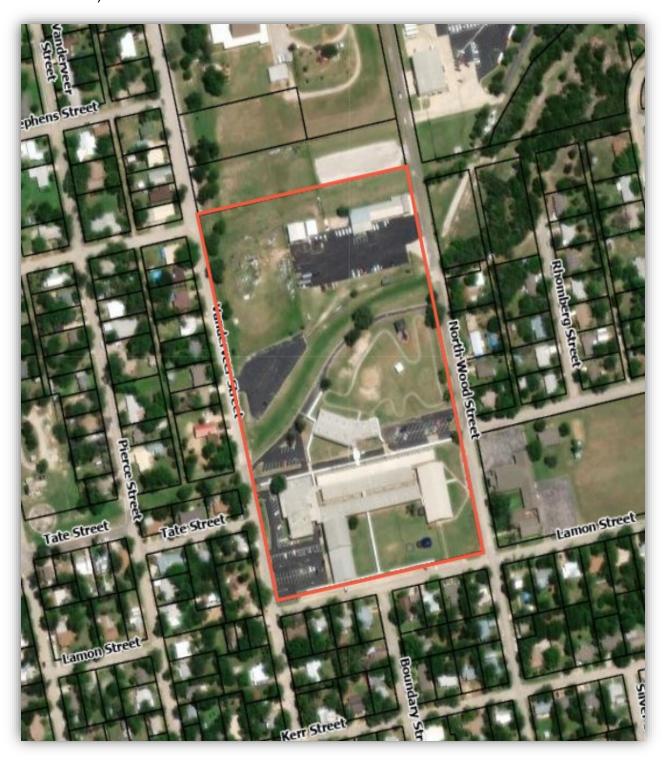

### 3. PUBLIC HEARINGS/ACTION:

3.1) Public hearing and consideration of the following items:

A) FIRST READING OF AN ORDINANCE OF THE CITY COUNCIL OF THE CITY OF BURNET, TEXAS, AMENDING ORDINANCE NO. 2021-01 AND THE OFFICIAL ZONING MAP OF THE CITY BY ASSIGNING PROPERTY KNOWN AS 111 SHADY GROVE RD., SHADY GROVE ELEMENTARY ITS PRESENT DESIGNATION OF SCHOOL. FROM COMMERCIAL - DISTRICT "C-2" TO A DESIGNATION OF GOVERNMENT DISTRICT "G": PROPERTY KNOWN AS 500 E GRAVES STREET, RJ RICHEY ELEMENTARY SCHOOL, FROM ITS PRESENT DESIGNATION OF MEDIUM COMMERCIAL - DISTRICT "C-2" TO A DESIGNATION OF GOVERNMENT - DISTRICT "G"; PROPERTY KNOWN AS 1401 N. MAIN STREET. BURNET MIDDLE SCHOOL. FROM ITS PRESENT DESIGNATION OF MEDIUM COMMERCIAL - DISTRICT "C-2" TO A DESIGNATION OF GOVERNMENT - DISTRICT "G"; PROPERTY KNOWN AS 1000 GREEN MILE, BURNET HIGH SCHOOL, FROM ITS PRESENT DESIGNATION OF AGRICULTURE - DISTRICT "A" TO A DESIGNATION OF GOVERNMENT - DISTRICT "G"; PROPERTY KNOWN AS 607 N VANDERVEER, BURNET ELEMENTARY SCHOOL, FROM ITS PRESENT DESIGNATION OF MEDIUM COMMERCIAL - DISTRICT "C-2" TO A DESIGNATION OF GOVERNMENT - DISTRICT "G"; PROPERTY KNOWN AS 801 N WOOD STREET, BCISD BUS BARN, FROM ITS PRESENT DESIGNATION OF SINGLE-FAMILY RESIDENTIAL - DISTRICT "R-1" TO A DESIGNATION OF GOVERNMENT - DISTRICT "G"; PROPERTY KNOWN AS 208 E BRIER STREET. BCISD ADMINISTRATION OFFICES. FROM ITS PRESENT DESIGNATION OF MEDIUM COMMERCIAL -DISTRICT "C-2" TO A DESIGNATION OF GOVERNMENT – DISTRICT "G"; AND PROPERTY KNOWN AS 401 E THIRD STREET, BCISD ATHLETICS COMPLEX, FROM ITS PRESENT DESIGNATION OF