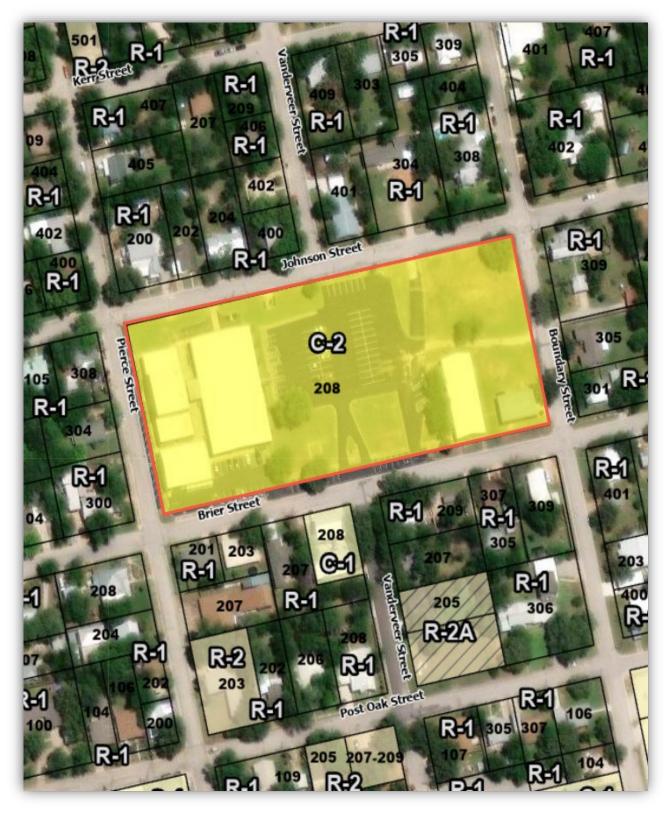

### 3. PUBLIC HEARINGS/ACTION:

3.1) Public hearing and consideration of the following items:

A) FIRST READING OF AN ORDINANCE OF THE CITY COUNCIL OF THE CITY OF BURNET, TEXAS, AMENDING ORDINANCE NO. 2021-01 AND THE OFFICIAL ZONING MAP OF THE CITY BY ASSIGNING PROPERTY KNOWN AS 111 SHADY GROVE RD., SHADY GROVE ELEMENTARY ITS PRESENT DESIGNATION OF SCHOOL. FROM COMMERCIAL - DISTRICT "C-2" TO A DESIGNATION OF GOVERNMENT DISTRICT "G": PROPERTY KNOWN AS 500 E GRAVES STREET, RJ RICHEY ELEMENTARY SCHOOL, FROM ITS PRESENT DESIGNATION OF MEDIUM COMMERCIAL - DISTRICT "C-2" TO A DESIGNATION OF GOVERNMENT - DISTRICT "G"; PROPERTY KNOWN AS 1401 N. MAIN STREET. BURNET MIDDLE SCHOOL. FROM ITS PRESENT DESIGNATION OF MEDIUM COMMERCIAL - DISTRICT "C-2" TO A DESIGNATION OF GOVERNMENT - DISTRICT "G"; PROPERTY KNOWN AS 1000 GREEN MILE, BURNET HIGH SCHOOL, FROM ITS PRESENT DESIGNATION OF AGRICULTURE - DISTRICT "A" TO A DESIGNATION OF GOVERNMENT - DISTRICT "G"; PROPERTY KNOWN AS 607 N VANDERVEER, BURNET ELEMENTARY SCHOOL, FROM ITS PRESENT DESIGNATION OF MEDIUM COMMERCIAL - DISTRICT "C-2" TO A DESIGNATION OF GOVERNMENT - DISTRICT "G"; PROPERTY KNOWN AS 801 N WOOD STREET, BCISD BUS BARN, FROM ITS PRESENT DESIGNATION OF SINGLE-FAMILY RESIDENTIAL - DISTRICT "R-1" TO A DESIGNATION OF GOVERNMENT - DISTRICT "G"; PROPERTY KNOWN AS 208 E BRIER STREET. BCISD ADMINISTRATION OFFICES. FROM ITS PRESENT DESIGNATION OF MEDIUM COMMERCIAL -DISTRICT "C-2" TO A DESIGNATION OF GOVERNMENT – DISTRICT "G"; AND PROPERTY KNOWN AS 401 E THIRD STREET, BCISD ATHLETICS COMPLEX, FROM ITS PRESENT DESIGNATION OF

COMMERCIAL – DISTRICT "C-2" TO A DESIGNATION OF GOVERNMENT – DISTRICT "G": L. Kimbler

Proceedings shall be conducted as follows:

- (1) Staff Presentation: L. Kimbler
- (2) Public Hearing:
- (3) Consideration and action: