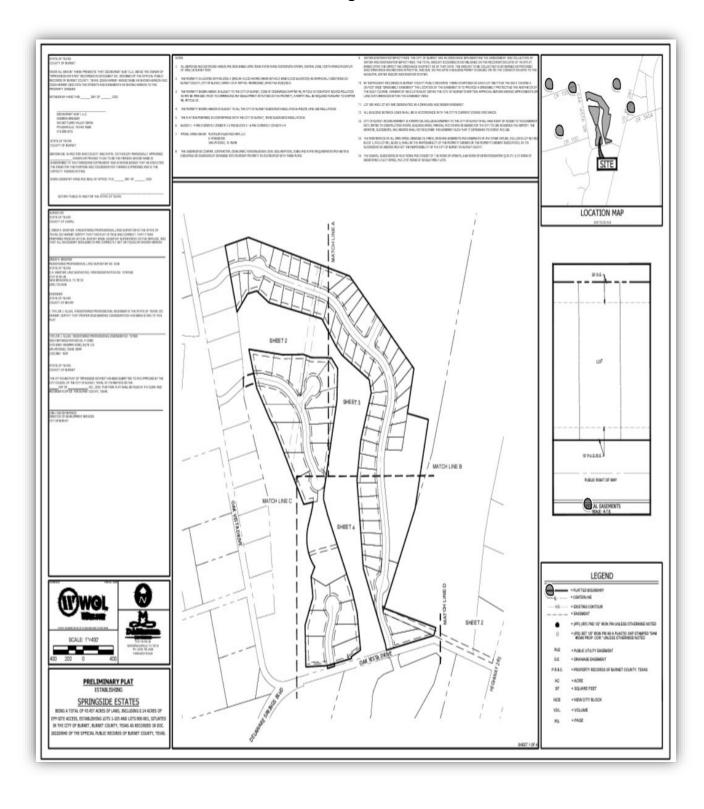

Proceedings shall be conducted as follows:

- (1) Staff Presentation: L. Kimbler
- (2) Public Hearing:
- (3) Consideration and action:
- 3.2) Public Hearing: The City Council of the City of Burnet shall conduct a public hearing to receive public testimony and comments on the merits of a proposed "Preliminary Plat" for approximately 42.67 acres out of Eugenio Perez Subdivision, Abs. No. A0672. The proposed "Preliminary Plat" will establish Springside Estates, consisting of 79 residential lots: L. Kimbler

### 4. ACTION ITEMS:

4.1) Discuss and consider action: SECOND AND FINAL READING OF AN ORDINANCE OF THE CITY COUNCIL OF THE CITY OF BURNET, TEXAS, AMENDING ORDINANCE NO. 2021-01 AND THE OFFICIAL ZONING MAP OF THE CITY BY ASSIGNING PROPERTY KNOWN AS 1815 S WATER ST, GALLOWAY HAMMOND RV PARK, FROM ITS PRESENT DESIGNATION OF HEAVY COMMERCIAL — DISTRICT "C-3" TO A DESIGNATION OF GOVERNMENT — DISTRICT "G"; PROPERTY KNOWN AS 301 GARDEN TRAIL, HALEY NELSON PARK, FROM ITS PRESENT DESIGNATION OF AGRICULTURE — DISTRICT "A" AND SINGLE-FAMILY RESIDENTIAL — DISTRICT "R-1" TO A DESIGNATION OF GOVERNMENT — DISTRICT "G"; PROPERTY LEGALLY DESCRIBED AS: ABS A0187 B.B. CASTLEBERRY, 1.15 ACRES, FROM ITS PRESENT DESIGNATION OF GOVERNMENT — DISTRICT "G"; PROPERTY LEGALLY DESCRIBED AS ABS A0187 B.B. CASTLEBERRY, TRACT CEMETERY, 0.4